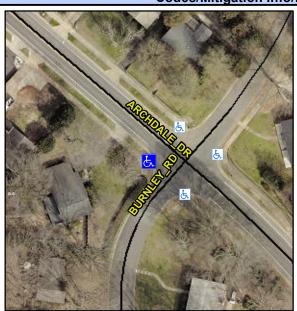

N/A

N/A

N/A

N/A

Good 15.8

To NE

Intersection ID: 20051 Main Street: ARCHDALE\_DR Cross Street: BURNLEY\_RD Location: W

ADA ID: 26A9B3FAC542 Ramp Type: Combination1Diag Initial Pass/Fail: Fail Overall Compliance: No Severity Score: 0