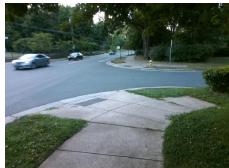

## Field Measurements/Component Compliance

Street 1 Name
Stop Condition-Street 1
Street 2 Name
Stop Condition-Street 2

StopSign BURNLEY RD None ARCHDALE DR Possible Solutions:

Remove & Replace Curb Ramp With Two New Directional Ramps or Equivalent.