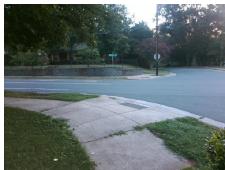

## Field Measurements/Component Compliance

Street 1 Name
Stop Condition-Street 1
Street 2 Name
Stop Condition-Street 2

StopSign BURNLEY RD None ARCHDALE DR Possible Solutions:

Remove & Replace Curb Ramp With Two New Directional Ramps or Equivalent.