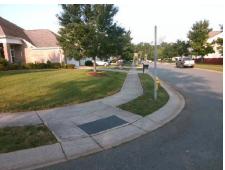

## Field Measurements/Component Compliance

Street 1 Name
Stop Condition-Street 2
Street 2 Name
Stop Condition-Street 1

TROTTERS RIDGE RD None COFFEEBERRY LN StopSign Possible Solutions:

Remove & Replace Curb Ramp With Two New Directional Ramps or Equivalent.

Surveyor Notes:

N/A

PROW/ADA:

Not Found, R304.5.1, R304.2.2, R304.5.3

Total Cost:

| Field Measurements/Component Compliance |                       |      |      |                             |      |
|-----------------------------------------|-----------------------|------|------|-----------------------------|------|
| Compliance Description                  |                       | Data | Comp | liance Description          | Data |
| N/A                                     | Ramp Length (in)      | 49.0 | No   | Ramp Slope (%)              | 8.7  |
| No                                      | Ramp Width (in)       | 46.0 | No   | Ramp XSlope (%)             | 2.6  |
| N/A                                     | Flare Type LT         | N/A  | N/A  | Flare Type RT               | N/A  |
| N/A                                     | Flare Slope LT (%)    | N/A  | N/A  | Flare Slope RT (%)          | N/A  |
| N/A                                     | Flare Traversable LT? | N/A  | N/A  | Flare Traversable RT?       | N/A  |
| N/A                                     | Landing Length (in)   | N/A  | N/A  | DWS Provided?               | N/A  |
| N/A                                     | Landing Width (in)    | N/A  | N/A  | DWS Contrast?               | N/A  |
| N/A                                     | Landing Slope (%)     | N/A  | N/A  | DWS Length (in)             | N/A  |
| N/A                                     | Landing X Slope (%)   | N/A  | N/A  | DWS Full Width?             | N/A  |
| N/A                                     | Landing Curb? (Y/N)   | N/A  | N/A  | DWS Offset (in)             | N/A  |
| N/A                                     | Shared Landing?       | N/A  |      |                             |      |
| N/A                                     | Gutter Ponding?       | N/A  | N/A  | Gutter Slope (%)            | N/A  |
| N/A                                     | Gutter Lip Ht (in)    | N/A  | N/A  | Gutter X Slope (%)          | N/A  |
| N/A                                     | Painted X Walk1?      | No   | N/A  | Painted X Walk2?            | No   |
|                                         | X Walk 1 Direction    | To E |      | X Walk 2 Direction          | To N |
| N/A                                     | X Walk 1 Width (in)   | N/A  | N/A  | X Walk 2 Width (in)         | N/A  |
|                                         | X Walk 1 Slope (%)    | 3.3  |      | X Walk 2 Slope (%)          | 1.1  |
|                                         | X Walk 1 X Slope (%)  | 2.0  |      | X Walk 2 X Slope (%)        | 3.1  |
| N/A                                     | Ramp inside XWalk1?   | N/A  | N/A  | Ramp inside XWalk2?         | N/A  |
|                                         | Road Slope (%)        | 3.5  | N/A  | Clear Space?                | N/A  |
|                                         | Road X Slope (%)      | 2.3  | N/A  | Clear Space to XWalk (in)   | N/A  |
| N/A                                     | Any Obstructions?     | N/A  | N/A  | Storm Grate/Utility Hazard? | N/A  |
|                                         | Obstruction Type      |      |      | Storm Grate/Utility Type    |      |
|                                         |                       | N/A  |      |                             | N/A  |
|                                         |                       |      | Yes  | Surface Condition? (G/P)    | Good |
| 24                                      |                       |      |      |                             |      |