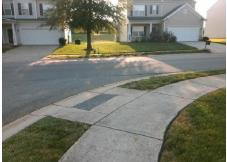

## Field Measurements/Component Compliance

Street 1 Name
Stop Condition-Street 2
Street 2 Name
Stop Condition-Street 1

TROTTERS RIDGE RD None COFFEEBERRY LN StopSign Possible Solutions:

Remove & Replace Curb Ramp With Two New Directional Ramps or Equivalent.

Surveyor Notes:

N/A

PROW/ADA:

Not Found, R304.5.1, R304.2.2, R304.5.3

Total Cost:

| Field Measurements/Component Compliance |                       |      |      |                             |      |
|-----------------------------------------|-----------------------|------|------|-----------------------------|------|
| Compliance Description                  |                       | Data | Comp | liance Description          | Data |
| N/A                                     | Ramp Length (in)      | 49.0 | No   | Ramp Slope (%)              | 8.7  |
| No                                      | Ramp Width (in)       | 46.0 | No   | Ramp XSlope (%)             | 2.6  |
| N/A                                     | Flare Type LT         | N/A  | N/A  | Flare Type RT               | N/A  |
| N/A                                     | Flare Slope LT (%)    | N/A  | N/A  | Flare Slope RT (%)          | N/A  |
| N/A                                     | Flare Traversable LT? | N/A  | N/A  | Flare Traversable RT?       | N/A  |
| N/A                                     | Landing Length (in)   | N/A  | N/A  | DWS Provided?               | N/A  |
| N/A                                     | Landing Width (in)    | N/A  | N/A  | DWS Contrast?               | N/A  |
| N/A                                     | Landing Slope (%)     | N/A  | N/A  | DWS Length (in)             | N/A  |
| N/A                                     | Landing X Slope (%)   | N/A  | N/A  | DWS Full Width?             | N/A  |
| N/A                                     | Landing Curb? (Y/N)   | N/A  | N/A  | DWS Offset (in)             | N/A  |
| N/A                                     | Shared Landing?       | N/A  |      |                             |      |
| N/A                                     | Gutter Ponding?       | N/A  | N/A  | Gutter Slope (%)            | N/A  |
| N/A                                     | Gutter Lip Ht (in)    | N/A  | N/A  | Gutter X Slope (%)          | N/A  |
| N/A                                     | Painted X Walk1?      | No   | N/A  | Painted X Walk2?            | No   |
|                                         | X Walk 1 Direction    | To E |      | X Walk 2 Direction          | To N |
| N/A                                     | X Walk 1 Width (in)   | N/A  | N/A  | X Walk 2 Width (in)         | N/A  |
|                                         | X Walk 1 Slope (%)    | 3.3  |      | X Walk 2 Slope (%)          | 1.1  |
|                                         | X Walk 1 X Slope (%)  | 2.0  |      | X Walk 2 X Slope (%)        | 3.1  |
| N/A                                     | Ramp inside XWalk1?   | N/A  | N/A  | Ramp inside XWalk2?         | N/A  |
|                                         | Road Slope (%)        | 3.5  | N/A  | Clear Space?                | N/A  |
|                                         | Road X Slope (%)      | 2.3  | N/A  | Clear Space to XWalk (in)   | N/A  |
| N/A                                     | Any Obstructions?     | N/A  | N/A  | Storm Grate/Utility Hazard? | N/A  |
|                                         | Obstruction Type      |      |      | Storm Grate/Utility Type    |      |
|                                         |                       | N/A  |      |                             | N/A  |
|                                         |                       |      | Yes  | Surface Condition? (G/P)    | Good |
| 24                                      |                       |      |      |                             |      |