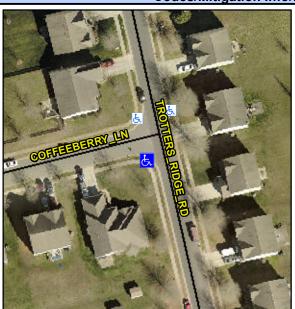

## Access Compliance Report Public Rights-of-Way (Curb Ramps)

Intersection ID: 46698 Main Street: COFFEEBERRY\_LN Cross Street: TROTTERS\_RIDGE\_RD Location: SW

ADA ID: 26BEAA7948D0 Ramp Type: PerpDiag Initial Pass/Fail: Fail Overall Compliance: No Severity Score: 22.5

## Field Measurements/Component Compliance

Street 1 Name
Stop Condition-Street 2
Street 2 Name
Stop Condition-Street 1

TROTTERS RIDGE RD None COFFEEBERRY LN StopSign Possible Solutions:

Remove & Replace Curb Ramp With Two New Directional Ramps or Equivalent.