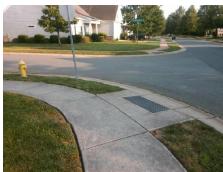

## Field Measurements/Component Compliance

Street 1 Name
Stop Condition-Street 2
Street 2 Name
Stop Condition-Street 1

TROTTERS RIDGE RD None COFFEEBERRY LN StopSign Possible Solutions:

Remove & Replace Curb Ramp With Two New Directional Ramps or Equivalent.

Surveyor Notes:

N/A

PROW/ADA:

Not Found, R304.5.1, R304.2.2, R304.5.3

Total Cost:

| Field Measurements/Component Compliance |                       |      |      |                             |      |
|-----------------------------------------|-----------------------|------|------|-----------------------------|------|
| Compliance Description                  |                       | Data | Comp | liance Description          | Data |
| N/A                                     | Ramp Length (in)      | 49.0 | No   | Ramp Slope (%)              | 8.7  |
| No                                      | Ramp Width (in)       | 46.0 | No   | Ramp XSlope (%)             | 2.6  |
| N/A                                     | Flare Type LT         | N/A  | N/A  | Flare Type RT               | N/A  |
| N/A                                     | Flare Slope LT (%)    | N/A  | N/A  | Flare Slope RT (%)          | N/A  |
| N/A                                     | Flare Traversable LT? | N/A  | N/A  | Flare Traversable RT?       | N/A  |
| N/A                                     | Landing Length (in)   | N/A  | N/A  | DWS Provided?               | N/A  |
| N/A                                     | Landing Width (in)    | N/A  | N/A  | DWS Contrast?               | N/A  |
| N/A                                     | Landing Slope (%)     | N/A  | N/A  | DWS Length (in)             | N/A  |
| N/A                                     | Landing X Slope (%)   | N/A  | N/A  | DWS Full Width?             | N/A  |
| N/A                                     | Landing Curb? (Y/N)   | N/A  | N/A  | DWS Offset (in)             | N/A  |
| N/A                                     | Shared Landing?       | N/A  |      |                             |      |
| N/A                                     | Gutter Ponding?       | N/A  | N/A  | Gutter Slope (%)            | N/A  |
| N/A                                     | Gutter Lip Ht (in)    | N/A  | N/A  | Gutter X Slope (%)          | N/A  |
| N/A                                     | Painted X Walk1?      | No   | N/A  | Painted X Walk2?            | No   |
|                                         | X Walk 1 Direction    | To E |      | X Walk 2 Direction          | To N |
| N/A                                     | X Walk 1 Width (in)   | N/A  | N/A  | X Walk 2 Width (in)         | N/A  |
|                                         | X Walk 1 Slope (%)    | 3.3  |      | X Walk 2 Slope (%)          | 1.1  |
|                                         | X Walk 1 X Slope (%)  | 2.0  |      | X Walk 2 X Slope (%)        | 3.1  |
| N/A                                     | Ramp inside XWalk1?   | N/A  | N/A  | Ramp inside XWalk2?         | N/A  |
|                                         | Road Slope (%)        | 3.5  | N/A  | Clear Space?                | N/A  |
|                                         | Road X Slope (%)      | 2.3  | N/A  | Clear Space to XWalk (in)   | N/A  |
| N/A                                     | Any Obstructions?     | N/A  | N/A  | Storm Grate/Utility Hazard? | N/A  |
|                                         | Obstruction Type      |      |      | Storm Grate/Utility Type    |      |
|                                         |                       | N/A  |      |                             | N/A  |
|                                         |                       |      | Yes  | Surface Condition? (G/P)    | Good |
| 24                                      |                       |      |      |                             |      |