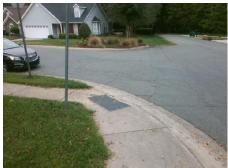

## Field Measurements/Component Compliance

Street 1 Name
Stop Condition-Street 2
Street 2 Name
Stop Condition-Street 1

BASS LN None KELFORD LN StopSign Possible Solutions:

Remove & Replace Curb Ramp With Two New Directional Ramps or Equivalent.

Surveyor Notes:

N/A

PROW/ADA:

Not Found, R304.2.2, R304.5.3

Total Cost: \$ 3200.00

| Compliance Description |                       | Data | Comp | liance Description          | Data  |
|------------------------|-----------------------|------|------|-----------------------------|-------|
| N/A                    | Ramp Length (in)      | 42.0 | No   | Ramp Slope (%)              | 11.1  |
| Yes                    | Ramp Width (in)       | 48.0 | No   | Ramp XSlope (%)             | 8.8   |
| N/A                    | Flare Type LT         | N/A  | N/A  | Flare Type RT               | N/A   |
| N/A                    | Flare Slope LT (%)    | N/A  | N/A  | Flare Slope RT (%)          | N/A   |
| N/A                    | Flare Traversable LT? | N/A  | N/A  | Flare Traversable RT?       | N/A   |
| N/A                    | Landing Length (in)   | N/A  | N/A  | DWS Provided?               | N/A   |
| N/A                    | Landing Width (in)    | N/A  | N/A  | DWS Contrast?               | N/A   |
| N/A                    | Landing Slope (%)     | N/A  | N/A  | DWS Length (in)             | N/A   |
| N/A                    | Landing X Slope (%)   | N/A  | N/A  | DWS Full Width?             | N/A   |
| N/A                    | Landing Curb? (Y/N)   | N/A  | N/A  | DWS Offset (in)             | N/A   |
| N/A                    | Shared Landing?       | N/A  |      |                             |       |
| N/A                    | Gutter Ponding?       | N/A  | N/A  | Gutter Slope (%)            | N/A   |
| N/A                    | Gutter Lip Ht (in)    | N/A  | N/A  | Gutter X Slope (%)          | N/A   |
| N/A                    | Painted X Walk1?      | No   | N/A  | Painted X Walk2?            | No    |
|                        | X Walk 1 Direction    | To E |      | X Walk 2 Direction          | To NW |
| N/A                    | X Walk 1 Width (in)   | N/A  | N/A  | X Walk 2 Width (in)         | N/A   |
|                        | X Walk 1 Slope (%)    | 4.0  |      | X Walk 2 Slope (%)          | 5.8   |
|                        | X Walk 1 X Slope (%)  | 4.5  |      | X Walk 2 X Slope (%)        | 5.2   |
| N/A                    | Ramp inside XWalk1?   | N/A  | N/A  | Ramp inside XWalk2?         | N/A   |
|                        | Road Slope (%)        | 4.9  | N/A  | Clear Space?                | N/A   |
|                        | Road X Slope (%)      | 0.6  | N/A  | Clear Space to XWalk (in)   | N/A   |
| N/A                    | Any Obstructions?     | N/A  | N/A  | Storm Grate/Utility Hazard? | N/A   |
|                        | Obstruction Type      |      | l    | Storm Grate/Utility Type    |       |
|                        |                       | N/A  |      |                             | N/A   |
|                        |                       |      | Yes  | Surface Condition? (G/P)    | Good  |