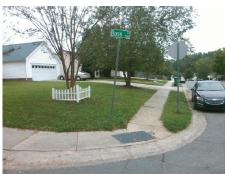

## Field Measurements/Component Compliance

Street 1 Name
Stop Condition-Street 2
Street 2 Name
Stop Condition-Street 1

BASS LN None KELFORD LN StopSign Possible Solutions:

Remove & Replace Curb Ramp With Two New Directional Ramps or Equivalent.

Surveyor Notes:

N/A

PROW/ADA:

Not Found, R304.2.2, R304.5.3

Total Cost: \$ 3200.00

| Compliance Description |                       | Data | Comp | liance Description          | Data  |
|------------------------|-----------------------|------|------|-----------------------------|-------|
| N/A                    | Ramp Length (in)      | 42.0 | No   | Ramp Slope (%)              | 11.1  |
| Yes                    | Ramp Width (in)       | 48.0 | No   | Ramp XSlope (%)             | 8.8   |
| N/A                    | Flare Type LT         | N/A  | N/A  | Flare Type RT               | N/A   |
| N/A                    | Flare Slope LT (%)    | N/A  | N/A  | Flare Slope RT (%)          | N/A   |
| N/A                    | Flare Traversable LT? | N/A  | N/A  | Flare Traversable RT?       | N/A   |
| N/A                    | Landing Length (in)   | N/A  | N/A  | DWS Provided?               | N/A   |
| N/A                    | Landing Width (in)    | N/A  | N/A  | DWS Contrast?               | N/A   |
| N/A                    | Landing Slope (%)     | N/A  | N/A  | DWS Length (in)             | N/A   |
| N/A                    | Landing X Slope (%)   | N/A  | N/A  | DWS Full Width?             | N/A   |
| N/A                    | Landing Curb? (Y/N)   | N/A  | N/A  | DWS Offset (in)             | N/A   |
| N/A                    | Shared Landing?       | N/A  |      |                             |       |
| N/A                    | Gutter Ponding?       | N/A  | N/A  | Gutter Slope (%)            | N/A   |
| N/A                    | Gutter Lip Ht (in)    | N/A  | N/A  | Gutter X Slope (%)          | N/A   |
| N/A                    | Painted X Walk1?      | No   | N/A  | Painted X Walk2?            | No    |
|                        | X Walk 1 Direction    | To E |      | X Walk 2 Direction          | To NW |
| N/A                    | X Walk 1 Width (in)   | N/A  | N/A  | X Walk 2 Width (in)         | N/A   |
|                        | X Walk 1 Slope (%)    | 4.0  |      | X Walk 2 Slope (%)          | 5.8   |
|                        | X Walk 1 X Slope (%)  | 4.5  |      | X Walk 2 X Slope (%)        | 5.2   |
| N/A                    | Ramp inside XWalk1?   | N/A  | N/A  | Ramp inside XWalk2?         | N/A   |
|                        | Road Slope (%)        | 4.9  | N/A  | Clear Space?                | N/A   |
|                        | Road X Slope (%)      | 0.6  | N/A  | Clear Space to XWalk (in)   | N/A   |
| N/A                    | Any Obstructions?     | N/A  | N/A  | Storm Grate/Utility Hazard? | N/A   |
|                        | Obstruction Type      |      | l    | Storm Grate/Utility Type    |       |
|                        |                       | N/A  |      |                             | N/A   |
|                        |                       |      | Yes  | Surface Condition? (G/P)    | Good  |