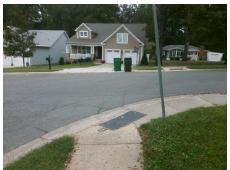

## Field Measurements/Component Compliance

Street 1 Name
Stop Condition-Street 2
Street 2 Name
Stop Condition-Street 1

BASS LN None KELFORD LN StopSign Possible Solutions:

Remove & Replace Curb Ramp With Two New Directional Ramps or Equivalent.

Surveyor Notes:

N/A

PROW/ADA:

Not Found, R304.2.2, R304.5.3

Total Cost: \$ 3200.00

| Compliance Description |                       | Data | Comp | liance Description          | Data  |
|------------------------|-----------------------|------|------|-----------------------------|-------|
| N/A                    | Ramp Length (in)      | 42.0 | No   | Ramp Slope (%)              | 11.1  |
| Yes                    | Ramp Width (in)       | 48.0 | No   | Ramp XSlope (%)             | 8.8   |
| N/A                    | Flare Type LT         | N/A  | N/A  | Flare Type RT               | N/A   |
| N/A                    | Flare Slope LT (%)    | N/A  | N/A  | Flare Slope RT (%)          | N/A   |
| N/A                    | Flare Traversable LT? | N/A  | N/A  | Flare Traversable RT?       | N/A   |
| N/A                    | Landing Length (in)   | N/A  | N/A  | DWS Provided?               | N/A   |
| N/A                    | Landing Width (in)    | N/A  | N/A  | DWS Contrast?               | N/A   |
| N/A                    | Landing Slope (%)     | N/A  | N/A  | DWS Length (in)             | N/A   |
| N/A                    | Landing X Slope (%)   | N/A  | N/A  | DWS Full Width?             | N/A   |
| N/A                    | Landing Curb? (Y/N)   | N/A  | N/A  | DWS Offset (in)             | N/A   |
| N/A                    | Shared Landing?       | N/A  |      |                             |       |
| N/A                    | Gutter Ponding?       | N/A  | N/A  | Gutter Slope (%)            | N/A   |
| N/A                    | Gutter Lip Ht (in)    | N/A  | N/A  | Gutter X Slope (%)          | N/A   |
| N/A                    | Painted X Walk1?      | No   | N/A  | Painted X Walk2?            | No    |
|                        | X Walk 1 Direction    | To E |      | X Walk 2 Direction          | To NW |
| N/A                    | X Walk 1 Width (in)   | N/A  | N/A  | X Walk 2 Width (in)         | N/A   |
|                        | X Walk 1 Slope (%)    | 4.0  |      | X Walk 2 Slope (%)          | 5.8   |
|                        | X Walk 1 X Slope (%)  | 4.5  |      | X Walk 2 X Slope (%)        | 5.2   |
| N/A                    | Ramp inside XWalk1?   | N/A  | N/A  | Ramp inside XWalk2?         | N/A   |
|                        | Road Slope (%)        | 4.9  | N/A  | Clear Space?                | N/A   |
|                        | Road X Slope (%)      | 0.6  | N/A  | Clear Space to XWalk (in)   | N/A   |
| N/A                    | Any Obstructions?     | N/A  | N/A  | Storm Grate/Utility Hazard? | N/A   |
|                        | Obstruction Type      |      | l    | Storm Grate/Utility Type    |       |
|                        |                       | N/A  |      |                             | N/A   |
|                        |                       |      | Yes  | Surface Condition? (G/P)    | Good  |