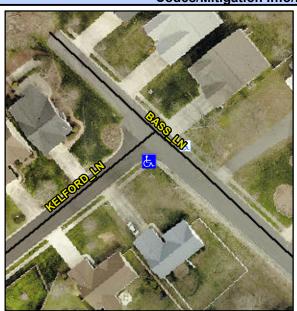

## Access Compliance Report Public Rights-of-Way (Curb Ramps)

Intersection ID: 20929 Main Street: BASS\_LN Cross Street: KELFORD\_LN Location: S

ADA ID: 26C529742BA9 Ramp Type: PerpDiag Initial Pass/Fail: Fail Overall Compliance: No Severity Score: 37.5