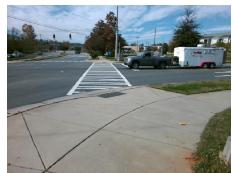

## Access Compliance Report Public Rights-of-Way (Curb Ramps)

Intersection ID: 51572 Main Street: FREEDOM\_DR Cross Street: WESLEY\_VILLAGE\_RD Location: NE

ADA ID: 26D1DDC50126 Ramp Type: Perp Initial Pass/Fail: Fail Overall Compliance: No Severity Score: 8.75

## Field Measurements/Component Compliance

Street 1 Name WESLEY VILLAGE RD
Stop Condition-Street 2 Signal
Street 2 Name N/A
Stop Condition-Street 1 N/A

Total Cost: \$ 1850.00

| Field Measurements/Component Compliance |                       |       |      |                             |      |
|-----------------------------------------|-----------------------|-------|------|-----------------------------|------|
| Compl                                   | iance Description     | Data  | Comp | liance Description          | Data |
| N/A                                     | Ramp Length (in)      | 96.0  | Yes  | Ramp Slope (%)              | 6.5  |
| No                                      | Ramp Width (in)       | 47.0  | Yes  | Ramp XSlope (%)             | 1.4  |
| N/A                                     | Flare Type LT         | N/A   | N/A  | Flare Type RT               | N/A  |
| N/A                                     | Flare Slope LT (%)    | N/A   | N/A  | Flare Slope RT (%)          | N/A  |
| N/A                                     | Flare Traversable LT? | N/A   | N/A  | Flare Traversable RT?       | N/A  |
| N/A                                     | Landing Length (in)   | N/A   | N/A  | DWS Provided?               | N/A  |
| N/A                                     | Landing Width (in)    | N/A   | N/A  | DWS Contrast?               | N/A  |
| N/A                                     | Landing Slope (%)     | N/A   | N/A  | DWS Length (in)             | N/A  |
| N/A                                     | Landing X Slope (%)   | N/A   | N/A  | DWS Full Width?             | N/A  |
| N/A                                     | Landing Curb? (Y/N)   | N/A   | N/A  | DWS Offset (in)             | N/A  |
| N/A                                     | Shared Landing?       | N/A   |      |                             |      |
| N/A                                     | Gutter Ponding?       | N/A   | N/A  | Gutter Slope (%)            | N/A  |
| N/A                                     | Gutter Lip Ht (in)    | N/A   | N/A  | Gutter X Slope (%)          | N/A  |
| N/A                                     | Painted X Walk1?      | Yes   | N/A  | Painted X Walk2?            | N/A  |
|                                         | X Walk 1 Direction    | To W  |      | X Walk 2 Direction          | N/A  |
| N/A                                     | X Walk 1 Width (in)   | 104.0 | N/A  | X Walk 2 Width (in)         | N/A  |
|                                         | X Walk 1 Slope (%)    | 0.8   |      | X Walk 2 Slope (%)          | N/A  |
|                                         | X Walk 1 X Slope (%)  | 1.9   |      | X Walk 2 X Slope (%)        | N/A  |
| N/A                                     | Ramp inside XWalk1?   | Yes   | N/A  | Ramp inside XWalk2?         | N/A  |
|                                         | Road Slope (%)        | N/A   | N/A  | Clear Space?                | N/A  |
|                                         | Road X Slope (%)      | N/A   | N/A  | Clear Space to XWalk (in)   | N/A  |
| N/A                                     | Any Obstructions?     | N/A   | N/A  | Storm Grate/Utility Hazard? | N/A  |
|                                         | Obstruction Type      |       |      | Storm Grate/Utility Type    |      |
|                                         |                       | N/A   |      |                             | N/A  |
|                                         |                       |       | Yes  | Surface Condition? (G/P)    | Good |
|                                         |                       |       |      |                             |      |