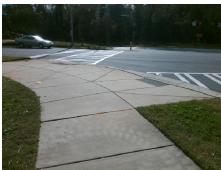

## Access Compliance Report Public Rights-of-Way (Curb Ramps)

Intersection ID: 51572 Main Street: FREEDOM\_DR Cross Street: WESLEY\_VILLAGE\_RD Location: NE

ADA ID: 26D1DDC50126 Ramp Type: Perp Initial Pass/Fail: Fail Overall Compliance: No Severity Score: 8.75

## Field Measurements/Component Compliance

Street 1 Name WESLEY VILLAGE RD
Stop Condition-Street 2 Signal
Street 2 Name N/A
Stop Condition-Street 1 N/A

Total Cost: \$ 1850.00

| Field Measurements/Component Compliance |                       |       |      |                             |      |
|-----------------------------------------|-----------------------|-------|------|-----------------------------|------|
| Compl                                   | iance Description     | Data  | Comp | liance Description          | Data |
| N/A                                     | Ramp Length (in)      | 96.0  | Yes  | Ramp Slope (%)              | 6.5  |
| No                                      | Ramp Width (in)       | 47.0  | Yes  | Ramp XSlope (%)             | 1.4  |
| N/A                                     | Flare Type LT         | N/A   | N/A  | Flare Type RT               | N/A  |
| N/A                                     | Flare Slope LT (%)    | N/A   | N/A  | Flare Slope RT (%)          | N/A  |
| N/A                                     | Flare Traversable LT? | N/A   | N/A  | Flare Traversable RT?       | N/A  |
| N/A                                     | Landing Length (in)   | N/A   | N/A  | DWS Provided?               | N/A  |
| N/A                                     | Landing Width (in)    | N/A   | N/A  | DWS Contrast?               | N/A  |
| N/A                                     | Landing Slope (%)     | N/A   | N/A  | DWS Length (in)             | N/A  |
| N/A                                     | Landing X Slope (%)   | N/A   | N/A  | DWS Full Width?             | N/A  |
| N/A                                     | Landing Curb? (Y/N)   | N/A   | N/A  | DWS Offset (in)             | N/A  |
| N/A                                     | Shared Landing?       | N/A   |      |                             |      |
| N/A                                     | Gutter Ponding?       | N/A   | N/A  | Gutter Slope (%)            | N/A  |
| N/A                                     | Gutter Lip Ht (in)    | N/A   | N/A  | Gutter X Slope (%)          | N/A  |
| N/A                                     | Painted X Walk1?      | Yes   | N/A  | Painted X Walk2?            | N/A  |
|                                         | X Walk 1 Direction    | To W  |      | X Walk 2 Direction          | N/A  |
| N/A                                     | X Walk 1 Width (in)   | 104.0 | N/A  | X Walk 2 Width (in)         | N/A  |
|                                         | X Walk 1 Slope (%)    | 0.8   |      | X Walk 2 Slope (%)          | N/A  |
|                                         | X Walk 1 X Slope (%)  | 1.9   |      | X Walk 2 X Slope (%)        | N/A  |
| N/A                                     | Ramp inside XWalk1?   | Yes   | N/A  | Ramp inside XWalk2?         | N/A  |
|                                         | Road Slope (%)        | N/A   | N/A  | Clear Space?                | N/A  |
|                                         | Road X Slope (%)      | N/A   | N/A  | Clear Space to XWalk (in)   | N/A  |
| N/A                                     | Any Obstructions?     | N/A   | N/A  | Storm Grate/Utility Hazard? | N/A  |
|                                         | Obstruction Type      |       |      | Storm Grate/Utility Type    |      |
|                                         |                       | N/A   |      |                             | N/A  |
|                                         |                       |       | Yes  | Surface Condition? (G/P)    | Good |
|                                         |                       |       |      |                             |      |