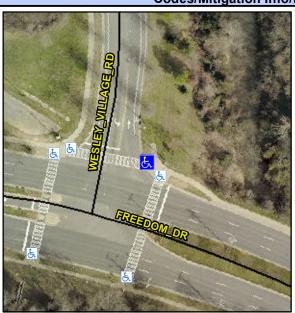

## Access Compliance Report Public Rights-of-Way (Curb Ramps)

Intersection ID: 51572 Main Street: FREEDOM\_DR Cross Street: WESLEY\_VILLAGE\_RD Location: NE

ADA ID: 26D1DDC50126 Ramp Type: Perp Initial Pass/Fail: Fail Overall Compliance: No Severity Score: 8.75

## Field Measurements/Component Compliance

Street 1 Name WESLEY VILLAGE RD
Stop Condition-Street 2 Signal
Street 2 Name N/A
Stop Condition-Street 1 N/A

Total Cost: \$ 1850.00

| Field Measurements/Component Compliance |                       |       |      |                             |      |
|-----------------------------------------|-----------------------|-------|------|-----------------------------|------|
| Compl                                   | iance Description     | Data  | Comp | liance Description          | Data |
| N/A                                     | Ramp Length (in)      | 96.0  | Yes  | Ramp Slope (%)              | 6.5  |
| No                                      | Ramp Width (in)       | 47.0  | Yes  | Ramp XSlope (%)             | 1.4  |
| N/A                                     | Flare Type LT         | N/A   | N/A  | Flare Type RT               | N/A  |
| N/A                                     | Flare Slope LT (%)    | N/A   | N/A  | Flare Slope RT (%)          | N/A  |
| N/A                                     | Flare Traversable LT? | N/A   | N/A  | Flare Traversable RT?       | N/A  |
| N/A                                     | Landing Length (in)   | N/A   | N/A  | DWS Provided?               | N/A  |
| N/A                                     | Landing Width (in)    | N/A   | N/A  | DWS Contrast?               | N/A  |
| N/A                                     | Landing Slope (%)     | N/A   | N/A  | DWS Length (in)             | N/A  |
| N/A                                     | Landing X Slope (%)   | N/A   | N/A  | DWS Full Width?             | N/A  |
| N/A                                     | Landing Curb? (Y/N)   | N/A   | N/A  | DWS Offset (in)             | N/A  |
| N/A                                     | Shared Landing?       | N/A   |      |                             |      |
| N/A                                     | Gutter Ponding?       | N/A   | N/A  | Gutter Slope (%)            | N/A  |
| N/A                                     | Gutter Lip Ht (in)    | N/A   | N/A  | Gutter X Slope (%)          | N/A  |
| N/A                                     | Painted X Walk1?      | Yes   | N/A  | Painted X Walk2?            | N/A  |
|                                         | X Walk 1 Direction    | To W  |      | X Walk 2 Direction          | N/A  |
| N/A                                     | X Walk 1 Width (in)   | 104.0 | N/A  | X Walk 2 Width (in)         | N/A  |
|                                         | X Walk 1 Slope (%)    | 0.8   |      | X Walk 2 Slope (%)          | N/A  |
|                                         | X Walk 1 X Slope (%)  | 1.9   |      | X Walk 2 X Slope (%)        | N/A  |
| N/A                                     | Ramp inside XWalk1?   | Yes   | N/A  | Ramp inside XWalk2?         | N/A  |
|                                         | Road Slope (%)        | N/A   | N/A  | Clear Space?                | N/A  |
|                                         | Road X Slope (%)      | N/A   | N/A  | Clear Space to XWalk (in)   | N/A  |
| N/A                                     | Any Obstructions?     | N/A   | N/A  | Storm Grate/Utility Hazard? | N/A  |
|                                         | Obstruction Type      |       |      | Storm Grate/Utility Type    |      |
|                                         |                       | N/A   |      |                             | N/A  |
|                                         |                       |       | Yes  | Surface Condition? (G/P)    | Good |
|                                         |                       |       |      |                             |      |