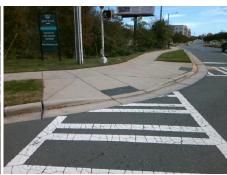

## Access Compliance Report Public Rights-of-Way (Curb Ramps)

Intersection ID: 51572 Main Street: FREEDOM\_DR Cross Street: WESLEY\_VILLAGE\_RD Location: NE

ADA ID: 26D1DDC50126 Ramp Type: Perp Initial Pass/Fail: Fail Overall Compliance: No Severity Score: 8.75

## Field Measurements/Component Compliance

Street 1 Name WESLEY VILLAGE RD
Stop Condition-Street 2 Signal
Street 2 Name N/A
Stop Condition-Street 1 N/A

Total Cost: \$ 1850.00

| Field Measurements/Component Compliance |                       |       |      |                             |      |
|-----------------------------------------|-----------------------|-------|------|-----------------------------|------|
| Compl                                   | iance Description     | Data  | Comp | liance Description          | Data |
| N/A                                     | Ramp Length (in)      | 96.0  | Yes  | Ramp Slope (%)              | 6.5  |
| No                                      | Ramp Width (in)       | 47.0  | Yes  | Ramp XSlope (%)             | 1.4  |
| N/A                                     | Flare Type LT         | N/A   | N/A  | Flare Type RT               | N/A  |
| N/A                                     | Flare Slope LT (%)    | N/A   | N/A  | Flare Slope RT (%)          | N/A  |
| N/A                                     | Flare Traversable LT? | N/A   | N/A  | Flare Traversable RT?       | N/A  |
| N/A                                     | Landing Length (in)   | N/A   | N/A  | DWS Provided?               | N/A  |
| N/A                                     | Landing Width (in)    | N/A   | N/A  | DWS Contrast?               | N/A  |
| N/A                                     | Landing Slope (%)     | N/A   | N/A  | DWS Length (in)             | N/A  |
| N/A                                     | Landing X Slope (%)   | N/A   | N/A  | DWS Full Width?             | N/A  |
| N/A                                     | Landing Curb? (Y/N)   | N/A   | N/A  | DWS Offset (in)             | N/A  |
| N/A                                     | Shared Landing?       | N/A   |      |                             |      |
| N/A                                     | Gutter Ponding?       | N/A   | N/A  | Gutter Slope (%)            | N/A  |
| N/A                                     | Gutter Lip Ht (in)    | N/A   | N/A  | Gutter X Slope (%)          | N/A  |
| N/A                                     | Painted X Walk1?      | Yes   | N/A  | Painted X Walk2?            | N/A  |
|                                         | X Walk 1 Direction    | To W  |      | X Walk 2 Direction          | N/A  |
| N/A                                     | X Walk 1 Width (in)   | 104.0 | N/A  | X Walk 2 Width (in)         | N/A  |
|                                         | X Walk 1 Slope (%)    | 0.8   |      | X Walk 2 Slope (%)          | N/A  |
|                                         | X Walk 1 X Slope (%)  | 1.9   |      | X Walk 2 X Slope (%)        | N/A  |
| N/A                                     | Ramp inside XWalk1?   | Yes   | N/A  | Ramp inside XWalk2?         | N/A  |
|                                         | Road Slope (%)        | N/A   | N/A  | Clear Space?                | N/A  |
|                                         | Road X Slope (%)      | N/A   | N/A  | Clear Space to XWalk (in)   | N/A  |
| N/A                                     | Any Obstructions?     | N/A   | N/A  | Storm Grate/Utility Hazard? | N/A  |
|                                         | Obstruction Type      |       |      | Storm Grate/Utility Type    |      |
|                                         |                       | N/A   |      |                             | N/A  |
|                                         |                       |       | Yes  | Surface Condition? (G/P)    | Good |
|                                         |                       |       |      |                             |      |