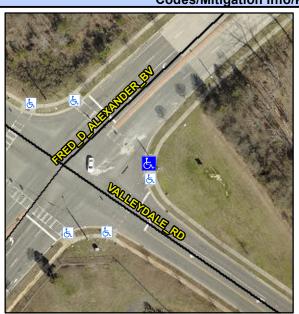

N/A

Intersection ID: 52127 Main Street: VALLEYDALE\_RD Cross Street: FRED\_D\_ALEXANDER\_BV Location: E

ADA ID: 26D249D4505D Ramp Type: Combination1 Initial Pass/Fail: Fail Overall Compliance: No Severity Score: 12.5