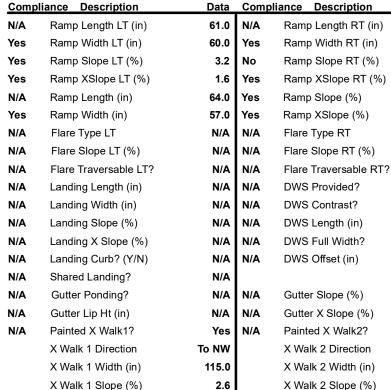

## Access Compliance Report Public Rights-of-Way (Curb Ramps)

Data

63.0

60.0

9.0

1.5

2.1

0.3

## Field Measurements/Component Compliance

1.4

Yes

N/A

N/A

N/A

Street 1 Name
Signal
Stop Condition-Street 1
Street 2 Name
N/A
Stop Condition-Street 2
N/A

Possible Solutions:

Remove & Replace Entire Ramp.

Surveyor Notes:

RP & LT RP < 5%

PROW/ADA:

Not Found, R304.3.2

Total Cost:

X Walk 1 Slope (%) X Walk 1 X Slope (%)

Ramp inside XWalk1?

Road Slope (%)

N/A

1800.00

N/A Clear Space to XWalk (in) N/A N/A Any Obstruction? N/A **Obstruction Type** N/A N/A Storm Grate/Utility Hazard? N/A Storm Grate/Utility Type N/A Yes Surface Condition? (G/P) Good Curb Slope (%) 15.6

X Walk 2 X Slope (%)

Ramp inside XWalk2?

Clear Space?