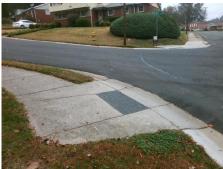

Total Cost: \$ 1850.00

| Field Measurements/Component Compliance |                       |       |      |                             |      |  |
|-----------------------------------------|-----------------------|-------|------|-----------------------------|------|--|
| Comp                                    | liance Description    | Data  | Comp | liance Description          | Data |  |
| N/A                                     | Ramp Length (in)      | 83.0  | No   | Ramp Slope (%)              | 8.6  |  |
| Yes                                     | Ramp Width (in)       | 48.0  | No   | Ramp XSlope (%)             | 9.2  |  |
| N/A                                     | Flare Type LT         | N/A   | N/A  | Flare Type RT               | N/A  |  |
| N/A                                     | Flare Slope LT (%)    | N/A   | N/A  | Flare Slope RT (%)          | N/A  |  |
| N/A                                     | Flare Traversable LT? | N/A   | N/A  | Flare Traversable RT?       | N/A  |  |
| N/A                                     | Landing Length (in)   | N/A   | N/A  | DWS Provided?               | N/A  |  |
| N/A                                     | Landing Width (in)    | N/A   | N/A  | DWS Contrast?               | N/A  |  |
| N/A                                     | Landing Slope (%)     | N/A   | N/A  | DWS Length (in)             | N/A  |  |
| N/A                                     | Landing X Slope (%)   | N/A   | N/A  | DWS Full Width?             | N/A  |  |
| N/A                                     | Landing Curb? (Y/N)   | N/A   | N/A  | DWS Offset (in)             | N/A  |  |
| N/A                                     | Shared Landing?       | N/A   |      |                             |      |  |
| N/A                                     | Gutter Ponding?       | N/A   | N/A  | Gutter Slope (%)            | N/A  |  |
| N/A                                     | Gutter Lip Ht (in)    | N/A   | N/A  | Gutter X Slope (%)          | N/A  |  |
| N/A                                     | Painted X Walk1?      | No    | N/A  | Painted X Walk2?            | N/A  |  |
|                                         | X Walk 1 Direction    | To NE |      | X Walk 2 Direction          | N/A  |  |
| N/A                                     | X Walk 1 Width (in)   | N/A   | N/A  | X Walk 2 Width (in)         | N/A  |  |
|                                         | X Walk 1 Slope (%)    | 9.2   |      | X Walk 2 Slope (%)          | N/A  |  |
|                                         | X Walk 1 X Slope (%)  | 4.0   |      | X Walk 2 X Slope (%)        | N/A  |  |
| N/A                                     | Ramp inside XWalk1?   | N/A   | N/A  | Ramp inside XWalk2?         | N/A  |  |
|                                         | Road Slope (%)        | N/A   | N/A  | Clear Space?                | N/A  |  |
|                                         | Road X Slope (%)      | N/A   | N/A  | Clear Space to XWalk (in)   | N/A  |  |
| N/A                                     | Any Obstructions?     | N/A   | N/A  | Storm Grate/Utility Hazard? | N/A  |  |
|                                         | Obstruction Type      |       |      | Storm Grate/Utility Type    |      |  |
|                                         |                       | N/A   |      |                             | N/A  |  |
|                                         |                       |       | Yes  | Surface Condition? (G/P)    | Good |  |
|                                         |                       |       |      |                             |      |  |