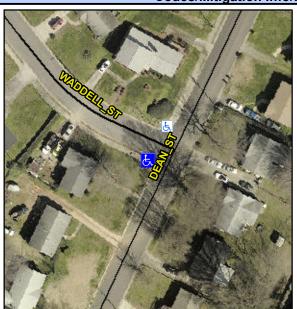

## Access Compliance Report Public Rights-of-Way (Curb Ramps)

Intersection ID: 9243Main Street:DEAN\_STCross Street:WADDELL\_STLocation:WADA ID: 26D412838A9DRamp Type:PerpInitial Pass/Fail:FailOverall Compliance:NoSeverity Score:37.5