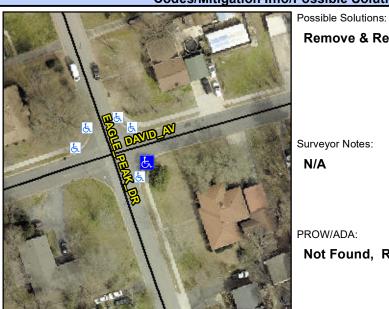

## Access Compliance Report Public Rights-of-Way (Curb Ramps)

Intersection ID: 7979 Main Street: EAGLE\_PEAK\_DR Cross Street: DAVID\_AV Location: S

ADA ID: 26DB55057611 Ramp Type: Perp Initial Pass/Fail: Fail Overall Compliance: No Severity Score: 10

## Field Measurements/Component Compliance

Street 1 Name DAVID AV
Stop Condition-Street 2 StopSign
Street 2 Name N/A
Stop Condition-Street 1 N/A

Remove & Replace Entire Ramp.

Surveyor Notes:
N/A

PROW/ADA:
Not Found, R304.5.1, R304.5.3