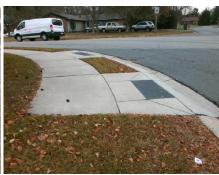

## Field Measurements/Component Compliance

Street 1 Name DAVID AV
Stop Condition-Street 2 StopSign
Street 2 Name N/A
Stop Condition-Street 1 N/A

Remove & Replace Entire Ramp.

Surveyor Notes:
N/A

PROW/ADA:
Not Found, R304.5.1, R304.5.3

Total Cost: \$ 1850.00

| Field Measurements/Component Compliance |                       |      |      |                             |      |
|-----------------------------------------|-----------------------|------|------|-----------------------------|------|
| Comp                                    | liance Description    | Data | Comp | liance Description          | Data |
| N/A                                     | Ramp Length (in)      | 48.0 | Yes  | Ramp Slope (%)              | 6.4  |
| No                                      | Ramp Width (in)       | 45.5 | No   | Ramp XSlope (%)             | 4.9  |
| N/A                                     | Flare Type LT         | N/A  | N/A  | Flare Type RT               | N/A  |
| N/A                                     | Flare Slope LT (%)    | N/A  | N/A  | Flare Slope RT (%)          | N/A  |
| N/A                                     | Flare Traversable LT? | N/A  | N/A  | Flare Traversable RT?       | N/A  |
| N/A                                     | Landing Length (in)   | N/A  | N/A  | DWS Provided?               | N/A  |
| N/A                                     | Landing Width (in)    | N/A  | N/A  | DWS Contrast?               | N/A  |
| N/A                                     | Landing Slope (%)     | N/A  | N/A  | DWS Length (in)             | N/A  |
| N/A                                     | Landing X Slope (%)   | N/A  | N/A  | DWS Full Width?             | N/A  |
| N/A                                     | Landing Curb? (Y/N)   | N/A  | N/A  | DWS Offset (in)             | N/A  |
| N/A                                     | Shared Landing?       | N/A  |      |                             |      |
| N/A                                     | Gutter Ponding?       | N/A  | N/A  | Gutter Slope (%)            | N/A  |
| N/A                                     | Gutter Lip Ht (in)    | 2.0  | N/A  | Gutter X Slope (%)          | N/A  |
| N/A                                     | Painted X Walk1?      | No   | N/A  | Painted X Walk2?            | N/A  |
|                                         | X Walk 1 Direction    | To N |      | X Walk 2 Direction          | N/A  |
| N/A                                     | X Walk 1 Width (in)   | N/A  | N/A  | X Walk 2 Width (in)         | N/A  |
|                                         | X Walk 1 Slope (%)    | 4.0  |      | X Walk 2 Slope (%)          | N/A  |
|                                         | X Walk 1 X Slope (%)  | 7.0  |      | X Walk 2 X Slope (%)        | N/A  |
| N/A                                     | Ramp inside XWalk1?   | N/A  | N/A  | Ramp inside XWalk2?         | N/A  |
|                                         | Road Slope (%)        | N/A  | N/A  | Clear Space?                | N/A  |
|                                         | Road X Slope (%)      | N/A  | N/A  | Clear Space to XWalk (in)   | N/A  |
| N/A                                     | Any Obstructions?     | N/A  | N/A  | Storm Grate/Utility Hazard? | N/A  |
|                                         | Obstruction Type      |      |      | Storm Grate/Utility Type    |      |
|                                         |                       | N/A  |      |                             | N/A  |
|                                         |                       |      | Yes  | Surface Condition? (G/P)    | Good |
| 16.00                                   | 0                     |      |      |                             |      |