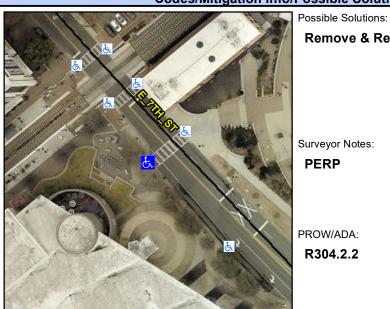

## **Access Compliance Report Public Rights-of-Way** (Curb Ramps)

Intersection ID: 10025341 Main Street: E\_7TH\_ST **Cross Street: N/A** Location: S **ADA ID: 26E183CC8AAC** Ramp Type: Directional1 Initial Pass/Fail: Fail **Overall Compliance: No Severity Score:** 12.5

**Codes/Mitigation Info/Possible Solution** 

## Field Measurements/Component Compliance

E 7TH ST Street 1 Name Stop Condition-Street 1 None Street 2 Name N/A Stop Condition-Street 2 N/A

Remove & Replace Entire Ramp. Surveyor Notes: **PERP** PROW/ADA: R304.2.2