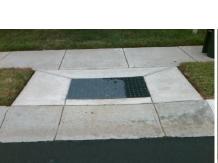

## Field Measurements/Component Compliance

Street 1 Name PAPER TREE RD
Stop Condition-Street 2 None
Street 2 Name N/A
Stop Condition-Street 1 N/A

| 1 Ossible Solution            |      |
|-------------------------------|------|
| Possible Solutions:           | Comp |
| Remove & Replace Entire Ramp. | N/A  |
|                               | No   |
|                               | N/A  |
|                               | N/A  |
|                               | N/A  |
|                               | N/A  |
| Surveyor Notes:               | N/A  |
| N/A                           | N/A  |
|                               | N/A  |
|                               | N/A  |
|                               | N/A  |
| PROW/ADA:                     | N/A  |
| Not Found, R304.5.1           | N/A  |
|                               | N/A  |
|                               | N/A  |
|                               | N/A  |
|                               |      |