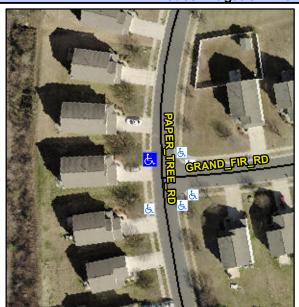

## Access Compliance Report Public Rights-of-Way (Curb Ramps)

Intersection ID: 50581Main Street:PAPER\_TREE\_RDCross Street:GRAND\_FIR\_RDLocation:NWADA ID: 26E27B13B502Ramp Type:PerpInitial Pass/Fail:FailOverall Compliance:NoSeverity Score:8.75

## Field Measurements/Component Compliance

Street 1 Name PAPER TREE RD
Stop Condition-Street 2 None
Street 2 Name N/A
Stop Condition-Street 1 N/A

| 1 Ossible Solution            |      |
|-------------------------------|------|
| Possible Solutions:           | Comp |
| Remove & Replace Entire Ramp. | N/A  |
|                               | No   |
|                               | N/A  |
|                               | N/A  |
|                               | N/A  |
|                               | N/A  |
| Surveyor Notes:               | N/A  |
| N/A                           | N/A  |
|                               | N/A  |
|                               | N/A  |
|                               | N/A  |
| PROW/ADA:                     | N/A  |
| Not Found, R304.5.1           | N/A  |
|                               | N/A  |
|                               | N/A  |
|                               | N/A  |
|                               |      |