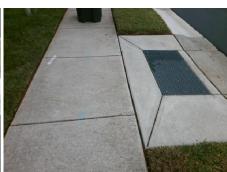

## Field Measurements/Component Compliance

Street 1 Name PAPER TREE RD
Stop Condition-Street 2 None
Street 2 Name N/A
Stop Condition-Street 1 N/A

| 1 Ossible Solution            |      |
|-------------------------------|------|
| Possible Solutions:           | Comp |
| Remove & Replace Entire Ramp. | N/A  |
|                               | No   |
|                               | N/A  |
|                               | N/A  |
|                               | N/A  |
|                               | N/A  |
| Surveyor Notes:               | N/A  |
| N/A                           | N/A  |
|                               | N/A  |
|                               | N/A  |
|                               | N/A  |
| PROW/ADA:                     | N/A  |
| Not Found, R304.5.1           | N/A  |
|                               | N/A  |
|                               | N/A  |
|                               | N/A  |
|                               |      |