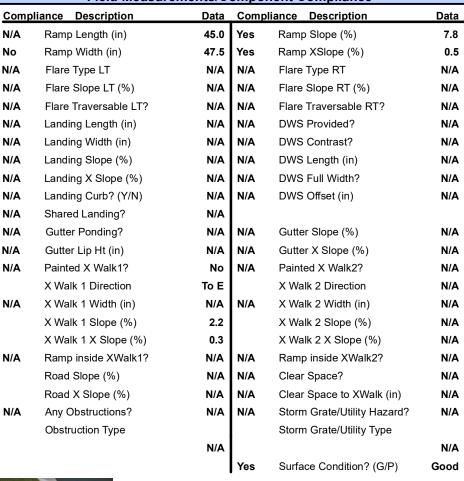

## Field Measurements/Component Compliance

Street 1 Name PAPER TREE RD
Stop Condition-Street 2 None
Street 2 Name N/A
Stop Condition-Street 1 N/A

| 1 Ossible Solution            |      |
|-------------------------------|------|
| Possible Solutions:           | Comp |
| Remove & Replace Entire Ramp. | N/A  |
|                               | No   |
|                               | N/A  |
|                               | N/A  |
|                               | N/A  |
|                               | N/A  |
| Surveyor Notes:               | N/A  |
| N/A                           | N/A  |
|                               | N/A  |
|                               | N/A  |
|                               | N/A  |
| PROW/ADA:                     | N/A  |
| Not Found, R304.5.1           | N/A  |
|                               | N/A  |
|                               | N/A  |
|                               | N/A  |
|                               |      |