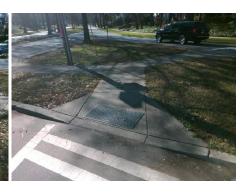

## Field Measurements/Component Compliance

| Street 1 Name           | EAST BV |
|-------------------------|---------|
| Stop Condition-Street 1 | Signal  |
| Street 2 Name           | N/A     |
| Stop Condition-Street 2 | N/A     |

| Possible Solution          |         | Field Measurements/Component Compilance |                       |       |      |                             |      |  |
|----------------------------|---------|-----------------------------------------|-----------------------|-------|------|-----------------------------|------|--|
| Possible Solutions:        |         | Compliance Description                  |                       | Data  | Comp | liance Description          | Data |  |
| Remove & Replace Entire Ra | mp.     | N/A                                     | Ramp Length (in)      | 120.0 | N/A  | Grade Break?                | N/A  |  |
| ·                          | •       | Yes                                     | Ramp Width (in)       | 60.0  | N/A  | Grade Break Slope (%)       | 0.0  |  |
|                            |         | No                                      | Ramp Slope (%)        | 9.7   | N/A  | Grade Break XSlope (%)      | 0.0  |  |
|                            |         | Yes                                     | Ramp XSlope (%)       | 1.7   |      |                             |      |  |
|                            |         | N/A                                     | Flare Type LT         | N/A   | N/A  | Flare Type RT               | N/A  |  |
|                            |         | N/A                                     | Flare Slope LT (%)    | N/A   | N/A  | Flare Slope RT (%)          | 0.0  |  |
| Surveyor Notes:            |         | N/A                                     | Flare Traversable LT? | N/A   | N/A  | Flare Traversable RT?       | N/A  |  |
| N/A                        |         | N/A                                     | Landing Length (in)   | 0.0   | N/A  | DWS Provided?               | N/A  |  |
|                            |         | N/A                                     | Landing Width (in)    | 0.0   | N/A  | DWS Contrast?               | N/A  |  |
|                            |         | N/A                                     | Landing Slope (%)     | 0.0   | N/A  | DWS Length (in)             | N/A  |  |
| =                          |         | N/A                                     | Landing X Slope (%)   | 0.0   | N/A  | DWS Full Width?             | N/A  |  |
| PROW/ADA:                  |         | N/A                                     | Landing Curb? (Y/N)   | N/A   | N/A  | DWS Offset LT (in)          | N/A  |  |
| R304.2.2                   |         | N/A                                     | Shared Landing?       | N/A   | N/A  | DWS Offset RT (in)          | N/A  |  |
|                            |         | N/A                                     | Gutter Ponding?       | 0.0   | N/A  | Gutter Slope (%)            | N/A  |  |
|                            |         | N/A                                     | Gutter Lip Ht (in)    | 0.0   | N/A  | Gutter X Slope (%)          | N/A  |  |
|                            |         | N/A                                     | Painted X Walk1?      | Yes   |      | Road Slope (%)              | 0.7  |  |
|                            |         |                                         | X Walk 1 Direction    | To N  |      | Road X Slope (%)            | 0.5  |  |
|                            |         |                                         | X Walk 1 Width (in)   | 116.0 | l    | Clear Space?                | N/A  |  |
|                            |         |                                         | X Walk 1 Slope (%)    | 0.7   | N/A  | Clear Space to XWalk (in)   | N/A  |  |
|                            |         |                                         | X Walk 1 X Slope (%)  | 0.5   | N/A  | Storm Grate/Utility Hazard? | N/A  |  |
|                            |         | N/A                                     | Ramp inside XWalk1?   | Yes   |      | Storm Grate/Utility Type    |      |  |
|                            |         | N/A                                     | Any Obstructions?     | N/A   |      |                             | N/A  |  |
| Total Cost: \$             | 1600.00 |                                         | Obstruction Type      |       | Yes  | Surface Condition? (G/P)    | Good |  |
|                            |         |                                         |                       | N/A   | N/A  | Curb Slope (%)              | 5.3  |  |