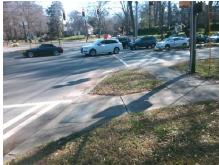

## Field Measurements/Component Compliance

| Street 1 Name           | EAST BV |
|-------------------------|---------|
| Stop Condition-Street 1 | Signal  |
| Street 2 Name           | N/A     |
| Stop Condition-Street 2 | N/A     |

| Possible Solution          |         | Field Measurements/Component Compilance |                       |       |      |                             |      |  |
|----------------------------|---------|-----------------------------------------|-----------------------|-------|------|-----------------------------|------|--|
| Possible Solutions:        |         | Compliance Description                  |                       | Data  | Comp | liance Description          | Data |  |
| Remove & Replace Entire Ra | mp.     | N/A                                     | Ramp Length (in)      | 120.0 | N/A  | Grade Break?                | N/A  |  |
| ·                          | •       | Yes                                     | Ramp Width (in)       | 60.0  | N/A  | Grade Break Slope (%)       | 0.0  |  |
|                            |         | No                                      | Ramp Slope (%)        | 9.7   | N/A  | Grade Break XSlope (%)      | 0.0  |  |
|                            |         | Yes                                     | Ramp XSlope (%)       | 1.7   |      |                             |      |  |
|                            |         | N/A                                     | Flare Type LT         | N/A   | N/A  | Flare Type RT               | N/A  |  |
|                            |         | N/A                                     | Flare Slope LT (%)    | N/A   | N/A  | Flare Slope RT (%)          | 0.0  |  |
| Surveyor Notes:            |         | N/A                                     | Flare Traversable LT? | N/A   | N/A  | Flare Traversable RT?       | N/A  |  |
| N/A                        |         | N/A                                     | Landing Length (in)   | 0.0   | N/A  | DWS Provided?               | N/A  |  |
|                            |         | N/A                                     | Landing Width (in)    | 0.0   | N/A  | DWS Contrast?               | N/A  |  |
|                            |         | N/A                                     | Landing Slope (%)     | 0.0   | N/A  | DWS Length (in)             | N/A  |  |
| =                          |         | N/A                                     | Landing X Slope (%)   | 0.0   | N/A  | DWS Full Width?             | N/A  |  |
| PROW/ADA:                  |         | N/A                                     | Landing Curb? (Y/N)   | N/A   | N/A  | DWS Offset LT (in)          | N/A  |  |
| R304.2.2                   |         | N/A                                     | Shared Landing?       | N/A   | N/A  | DWS Offset RT (in)          | N/A  |  |
|                            |         | N/A                                     | Gutter Ponding?       | 0.0   | N/A  | Gutter Slope (%)            | N/A  |  |
|                            |         | N/A                                     | Gutter Lip Ht (in)    | 0.0   | N/A  | Gutter X Slope (%)          | N/A  |  |
|                            |         | N/A                                     | Painted X Walk1?      | Yes   |      | Road Slope (%)              | 0.7  |  |
|                            |         |                                         | X Walk 1 Direction    | To N  |      | Road X Slope (%)            | 0.5  |  |
|                            |         |                                         | X Walk 1 Width (in)   | 116.0 | l    | Clear Space?                | N/A  |  |
|                            |         |                                         | X Walk 1 Slope (%)    | 0.7   | N/A  | Clear Space to XWalk (in)   | N/A  |  |
|                            |         |                                         | X Walk 1 X Slope (%)  | 0.5   | N/A  | Storm Grate/Utility Hazard? | N/A  |  |
|                            |         | N/A                                     | Ramp inside XWalk1?   | Yes   |      | Storm Grate/Utility Type    |      |  |
|                            |         | N/A                                     | Any Obstructions?     | N/A   |      |                             | N/A  |  |
| Total Cost: \$             | 1600.00 |                                         | Obstruction Type      |       | Yes  | Surface Condition? (G/P)    | Good |  |
|                            |         |                                         |                       | N/A   | N/A  | Curb Slope (%)              | 5.3  |  |