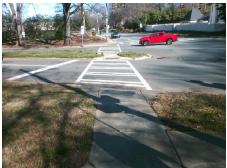

## Field Measurements/Component Compliance

| Street 1 Name           | EAST BV |
|-------------------------|---------|
| Stop Condition-Street 1 | Signal  |
| Street 2 Name           | N/A     |
| Stop Condition-Street 2 | N/A     |

| Possible Solution          |         | Field Measurements/Component Compilance |                       |       |      |                             |      |  |
|----------------------------|---------|-----------------------------------------|-----------------------|-------|------|-----------------------------|------|--|
| Possible Solutions:        |         | Compliance Description                  |                       | Data  | Comp | liance Description          | Data |  |
| Remove & Replace Entire Ra | mp.     | N/A                                     | Ramp Length (in)      | 120.0 | N/A  | Grade Break?                | N/A  |  |
| ·                          | •       | Yes                                     | Ramp Width (in)       | 60.0  | N/A  | Grade Break Slope (%)       | 0.0  |  |
|                            |         | No                                      | Ramp Slope (%)        | 9.7   | N/A  | Grade Break XSlope (%)      | 0.0  |  |
|                            |         | Yes                                     | Ramp XSlope (%)       | 1.7   |      |                             |      |  |
|                            |         | N/A                                     | Flare Type LT         | N/A   | N/A  | Flare Type RT               | N/A  |  |
|                            |         | N/A                                     | Flare Slope LT (%)    | N/A   | N/A  | Flare Slope RT (%)          | 0.0  |  |
| Surveyor Notes:            |         | N/A                                     | Flare Traversable LT? | N/A   | N/A  | Flare Traversable RT?       | N/A  |  |
| N/A                        |         | N/A                                     | Landing Length (in)   | 0.0   | N/A  | DWS Provided?               | N/A  |  |
|                            |         | N/A                                     | Landing Width (in)    | 0.0   | N/A  | DWS Contrast?               | N/A  |  |
|                            |         | N/A                                     | Landing Slope (%)     | 0.0   | N/A  | DWS Length (in)             | N/A  |  |
| =                          |         | N/A                                     | Landing X Slope (%)   | 0.0   | N/A  | DWS Full Width?             | N/A  |  |
| PROW/ADA:                  |         | N/A                                     | Landing Curb? (Y/N)   | N/A   | N/A  | DWS Offset LT (in)          | N/A  |  |
| R304.2.2                   |         | N/A                                     | Shared Landing?       | N/A   | N/A  | DWS Offset RT (in)          | N/A  |  |
|                            |         | N/A                                     | Gutter Ponding?       | 0.0   | N/A  | Gutter Slope (%)            | N/A  |  |
|                            |         | N/A                                     | Gutter Lip Ht (in)    | 0.0   | N/A  | Gutter X Slope (%)          | N/A  |  |
|                            |         | N/A                                     | Painted X Walk1?      | Yes   |      | Road Slope (%)              | 0.7  |  |
|                            |         |                                         | X Walk 1 Direction    | To N  |      | Road X Slope (%)            | 0.5  |  |
|                            |         |                                         | X Walk 1 Width (in)   | 116.0 | l    | Clear Space?                | N/A  |  |
|                            |         |                                         | X Walk 1 Slope (%)    | 0.7   | N/A  | Clear Space to XWalk (in)   | N/A  |  |
|                            |         |                                         | X Walk 1 X Slope (%)  | 0.5   | N/A  | Storm Grate/Utility Hazard? | N/A  |  |
|                            |         | N/A                                     | Ramp inside XWalk1?   | Yes   |      | Storm Grate/Utility Type    |      |  |
|                            |         | N/A                                     | Any Obstructions?     | N/A   |      |                             | N/A  |  |
| Total Cost: \$             | 1600.00 |                                         | Obstruction Type      |       | Yes  | Surface Condition? (G/P)    | Good |  |
|                            |         |                                         |                       | N/A   | N/A  | Curb Slope (%)              | 5.3  |  |