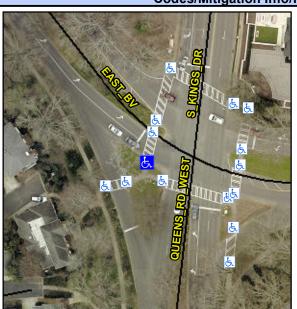

## Access Compliance Report Public Rights-of-Way (Curb Ramps)

Intersection ID: 15882Main Street: EAST\_BVCross Street: QUEENS\_RD\_WESTLocation:SWADA ID: 26E29932C842Ramp Type: Directional1Initial Pass/Fail: FailOverall Compliance: NoSeverity Score: 12.5