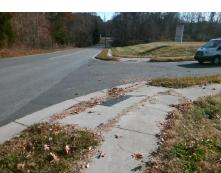

## Access Compliance Report Public Rights-of-Way (Curb Ramps)

Intersection ID: 6384 Main Street: TOM\_SADLER\_RD Cross Street: KINGSWAY\_CR Location: W

ADA ID: 26F4A04F8507 Ramp Type: Perp Initial Pass/Fail: Fail Overall Compliance: No Severity Score: 26.25