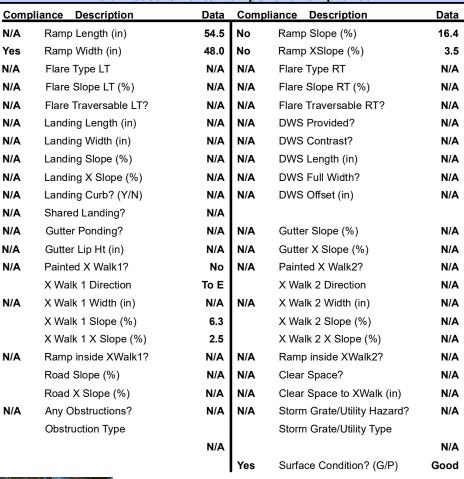

## Field Measurements/Component Compliance

Street 1 Name

Stop Condition-Street 2

Street 2 Name

N/A

Stop Condition-Street 1

N/A

| Possible Solutions:           | 9 |
|-------------------------------|---|
| Remove & Replace Entire Ramp. | N |
|                               | Y |
|                               | N |
|                               | N |
|                               | N |
|                               | N |
| Surveyor Notes:               | N |
| N/A                           | N |
|                               | N |
|                               | N |
|                               | N |
| PROW/ADA:                     | N |
| Not Found, R304.2.2, R304.5.3 | N |
|                               | N |
|                               | N |
|                               |   |
|                               |   |