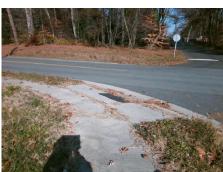

## Access Compliance Report Public Rights-of-Way (Curb Ramps)

Intersection ID: 6384 Main Street: TOM\_SADLER\_RD Cross Street: KINGSWAY\_CR Location: W

ADA ID: 26F4A04F8507 Ramp Type: Perp Initial Pass/Fail: Fail Overall Compliance: No Severity Score: 26.25