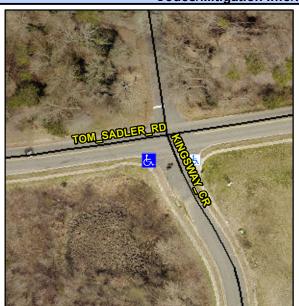

## Access Compliance Report Public Rights-of-Way (Curb Ramps)

Intersection ID: 6384 Main Street: TOM\_SADLER\_RD Cross Street: KINGSWAY\_CR Location: W

ADA ID: 26F4A04F8507 Ramp Type: Perp Initial Pass/Fail: Fail Overall Compliance: No Severity Score: 26.25