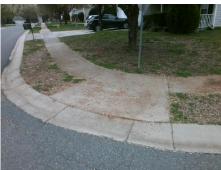

## Field Measurements/Component Compliance

Street 1 Name
Stop Condition-Street 2
Street 2 Name
Stop Condition-Street 1

CADES COVE DR
None
ELM BEND DR
StopSign

Possible Solutions:

Remove & Replace Curb Ramp With N/A Two New Directional Ramps or Yes Equivalent.

N/A

Surveyor Notes:

N/A

N/A

N/A

PROW/ADA:

R304.5.3

Total Cost: \$ 3200.00

| Caracliana Description Data Compliance Description |                       |       |     |                             |       |
|----------------------------------------------------|-----------------------|-------|-----|-----------------------------|-------|
|                                                    | Description           | Data  |     | Description                 | Data  |
| N/A                                                | Ramp Length (in)      | 46.0  | Yes | Ramp Slope (%)              | 6.9   |
| Yes                                                | Ramp Width (in)       | 48.0  | No  | Ramp XSlope (%)             | 6.2   |
| N/A                                                | Flare Type LT         | N/A   | N/A | Flare Type RT               | N/A   |
| N/A                                                | Flare Slope LT (%)    | N/A   | N/A | Flare Slope RT (%)          | N/A   |
| N/A                                                | Flare Traversable LT? | N/A   | N/A | Flare Traversable RT?       | N/A   |
| N/A                                                | Landing Length (in)   | N/A   | N/A | DWS Provided?               | N/A   |
| N/A                                                | Landing Width (in)    | N/A   | N/A | DWS Contrast?               | N/A   |
| N/A                                                | Landing Slope (%)     | N/A   | N/A | DWS Length (in)             | N/A   |
| N/A                                                | Landing X Slope (%)   | N/A   | N/A | DWS Full Width?             | N/A   |
| N/A                                                | Landing Curb? (Y/N)   | N/A   | N/A | DWS Offset (in)             | N/A   |
| N/A                                                | Shared Landing?       | N/A   |     |                             |       |
| N/A                                                | Gutter Ponding?       | N/A   | N/A | Gutter Slope (%)            | N/A   |
| N/A                                                | Gutter Lip Ht (in)    | N/A   | N/A | Gutter X Slope (%)          | N/A   |
| N/A                                                | Painted X Walk1?      | No    | N/A | Painted X Walk2?            | No    |
|                                                    | X Walk 1 Direction    | To SW |     | X Walk 2 Direction          | To SE |
| N/A                                                | X Walk 1 Width (in)   | N/A   | N/A | X Walk 2 Width (in)         | N/A   |
|                                                    | X Walk 1 Slope (%)    | 3.4   |     | X Walk 2 Slope (%)          | 0.1   |
|                                                    | X Walk 1 X Slope (%)  | 1.2   |     | X Walk 2 X Slope (%)        | 1.9   |
| N/A                                                | Ramp inside XWalk1?   | N/A   | N/A | Ramp inside XWalk2?         | N/A   |
|                                                    | Road Slope (%)        | 2.8   | N/A | Clear Space?                | N/A   |
|                                                    | Road X Slope (%)      | 4.0   | N/A | Clear Space to XWalk (in)   | N/A   |
| N/A                                                | Any Obstructions?     | N/A   | N/A | Storm Grate/Utility Hazard? | N/A   |
|                                                    | Obstruction Type      |       |     | Storm Grate/Utility Type    |       |
|                                                    |                       | N/A   |     | , ,,                        | N/A   |
|                                                    |                       |       | Yes | Surface Condition? (G/P)    | Good  |
|                                                    |                       |       | ,   | (3/1 )                      |       |