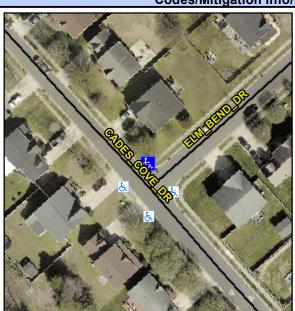

## Access Compliance Report Public Rights-of-Way (Curb Ramps)

Intersection ID: 30443 Main Street: CADES\_COVE\_DR Cross Street: ELM\_BEND\_DR Location: N

ADA ID: 2709BFFFB47E Ramp Type: PerpDiag Initial Pass/Fail: Fail Overall Compliance: No Severity Score: 12.5