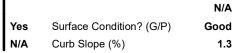

## Access Compliance Report Public Rights-of-Way (Curb Ramps)

| Intersection ID: 10019872               | Main Street: ARCHDALE_DR |                              |          | Cross Street: N/A                       |                       |                   |                             |                             | NW  |  |
|-----------------------------------------|--------------------------|------------------------------|----------|-----------------------------------------|-----------------------|-------------------|-----------------------------|-----------------------------|-----|--|
| ADA ID: 2709E1F1EB46                    | Ramp Type: BlendTrans2   |                              |          | s/Fa                                    | il: Fail Overall C    | o Severity Score: | 1.25                        |                             |     |  |
| Codes/Mitigation Info/Possible Solution |                          |                              |          | Field Measurements/Component Compliance |                       |                   |                             |                             |     |  |
| ARCHIDALE DR                            | 5.                       | Possible Solutions:          | <u>C</u> | Compliance Description                  |                       |                   | Pata Compliance Description |                             |     |  |
|                                         |                          | Remove & Replace Curb Ramp W | /ith N/  | Ά                                       | Ramp Length (in)      | 66.0              | Yes                         | BlendTrans Slope (%)        | 0.1 |  |
|                                         |                          | Two New Directional Ramps or | Ye       | s                                       | Ramp Width (in)       | 60.0              | No                          | BlendTrans XSlope (%)       | 2.5 |  |
|                                         |                          | Equivalent.                  | N/       | Α                                       | Flare Type LT         | N/A               | N/A                         | Flare Type RT               | N/A |  |
|                                         |                          |                              | N/       | Α                                       | Flare Slope LT (%)    | N/A               | N/A                         | Flare Slope RT (%)          | N/A |  |
|                                         |                          |                              | N/       | Α                                       | Flare Traversable LT? | N/A               | N/A                         | Flare Traversable RT?       | N/A |  |
|                                         |                          |                              | N/       | Α                                       | Landing Length (in)   | N/A               | N/A                         | DWS Provided?               | N/A |  |
|                                         |                          | Surveyor Notes:              | N/       | Α                                       | Landing Width (in)    | N/A               | N/A                         | DWS Contrast?               | N/A |  |
|                                         |                          | N/A                          | N/       | Α                                       | Landing Slope (%)     | N/A               | N/A                         | DWS Length (in)             | N/A |  |
|                                         |                          |                              | N/       | Α                                       | Landing X Slope (%)   | N/A               | N/A                         | DWS Full Width?             | N/A |  |
|                                         |                          |                              | N/       | Α                                       | Landing Curb? (Y/N)   | N/A               | N/A                         | DWS Offset (in)             | N/A |  |
| All a comment                           |                          |                              | N/       | Α                                       | Shared Landing?       | N/A               |                             |                             |     |  |
| A CARLES AND A CARL                     |                          | PROW/ADA:                    | N/       | Α                                       | Gutter Ponding?       | N/A               | N/A                         | Gutter Slope (%)            | N/A |  |
|                                         |                          | R304.5.3                     | N/       | A                                       | Gutter Lip Ht (in)    | N/A               | N/A                         | Gutter X Slope (%)          | N/A |  |
|                                         |                          |                              | N/       | Α                                       | Painted X Walk1?      | Yes               | N/A                         | Painted X Walk2?            | N/A |  |
|                                         |                          |                              |          |                                         | X Walk 1 Direction    | To E              |                             | X Walk 2 Direction          | N/A |  |
|                                         |                          |                              |          |                                         | X Walk 1 Width (in)   | 60.0              |                             | X Walk 2 Width (in)         | N/A |  |
| Street 1 Name                           | ENTRANCE                 | _                            |          |                                         | X Walk 1 Slope (%)    | 1.5               |                             | X Walk 2 Slope (%)          | N/A |  |
| Stop Condition-Street 1                 | StopSign                 |                              |          |                                         | X Walk 1 X Slope (%)  | 1.4               |                             | X Walk 2 X Slope (%)        | N/A |  |
| Street 2 Name                           | N/A                      |                              | N/       | Α                                       | Ramp inside XWalk1?   | Yes               | N/A                         | Ramp inside XWalk2?         | N/A |  |
| Stop Condition-Street 2                 | N/A                      |                              |          |                                         | Road Slope (%)        | 1.4               |                             | Clear Space?                | N/A |  |
|                                         |                          |                              |          |                                         | Road X Slope (%)      | 1.5               | N/A                         | Clear Space to XWalk (in)   | N/A |  |
|                                         |                          |                              | N/       | Α                                       | Any Obstructions?     | N/A               | N/A                         | Storm Grate/Utility Hazard? | N/A |  |
|                                         |                          | Total Cost: \$ 320           | 00.00    |                                         | Obstruction Type      |                   |                             | Storm Grate/Utility Type    |     |  |
|                                         |                          |                              |          |                                         |                       | N/A               |                             |                             | N/A |  |