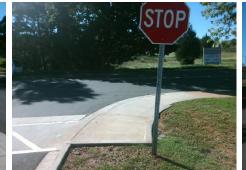

## Access Compliance Report Public Rights-of-Way (Curb Ramps)

| Intersection ID: 10019872               | Main Street: ARCHDALE_DR |                              |          | Cross Street: N/A                       |                       |                   |                             |                             | NW  |  |
|-----------------------------------------|--------------------------|------------------------------|----------|-----------------------------------------|-----------------------|-------------------|-----------------------------|-----------------------------|-----|--|
| ADA ID: 2709E1F1EB46                    | Ramp Type: BlendTrans2   |                              |          | s/Fa                                    | il: Fail Overall C    | o Severity Score: | 1.25                        |                             |     |  |
| Codes/Mitigation Info/Possible Solution |                          |                              |          | Field Measurements/Component Compliance |                       |                   |                             |                             |     |  |
| ARCHIDALE DR                            | 5.                       | Possible Solutions:          | <u>C</u> | Compliance Description                  |                       |                   | Pata Compliance Description |                             |     |  |
|                                         |                          | Remove & Replace Curb Ramp W | /ith N/  | Ά                                       | Ramp Length (in)      | 66.0              | Yes                         | BlendTrans Slope (%)        | 0.1 |  |
|                                         |                          | Two New Directional Ramps or | Ye       | s                                       | Ramp Width (in)       | 60.0              | No                          | BlendTrans XSlope (%)       | 2.5 |  |
|                                         |                          | Equivalent.                  | N/       | Α                                       | Flare Type LT         | N/A               | N/A                         | Flare Type RT               | N/A |  |
|                                         |                          |                              | N/       | Α                                       | Flare Slope LT (%)    | N/A               | N/A                         | Flare Slope RT (%)          | N/A |  |
|                                         |                          |                              | N/       | Α                                       | Flare Traversable LT? | N/A               | N/A                         | Flare Traversable RT?       | N/A |  |
|                                         |                          |                              | N/       | Α                                       | Landing Length (in)   | N/A               | N/A                         | DWS Provided?               | N/A |  |
|                                         |                          | Surveyor Notes:              | N/       | Α                                       | Landing Width (in)    | N/A               | N/A                         | DWS Contrast?               | N/A |  |
|                                         |                          | N/A                          | N/       | Α                                       | Landing Slope (%)     | N/A               | N/A                         | DWS Length (in)             | N/A |  |
|                                         |                          |                              | N/       | Α                                       | Landing X Slope (%)   | N/A               | N/A                         | DWS Full Width?             | N/A |  |
|                                         |                          |                              | N/       | Α                                       | Landing Curb? (Y/N)   | N/A               | N/A                         | DWS Offset (in)             | N/A |  |
| All a comment                           |                          |                              | N/       | Α                                       | Shared Landing?       | N/A               |                             |                             |     |  |
| A CARLES AND A CARL                     |                          | PROW/ADA:                    | N/       | Α                                       | Gutter Ponding?       | N/A               | N/A                         | Gutter Slope (%)            | N/A |  |
|                                         |                          | R304.5.3                     | N/       | A                                       | Gutter Lip Ht (in)    | N/A               | N/A                         | Gutter X Slope (%)          | N/A |  |
|                                         |                          |                              | N/       | Α                                       | Painted X Walk1?      | Yes               | N/A                         | Painted X Walk2?            | N/A |  |
|                                         |                          |                              |          |                                         | X Walk 1 Direction    | To E              |                             | X Walk 2 Direction          | N/A |  |
|                                         |                          |                              |          |                                         | X Walk 1 Width (in)   | 60.0              |                             | X Walk 2 Width (in)         | N/A |  |
| Street 1 Name                           | ENTRANCE                 | _                            |          |                                         | X Walk 1 Slope (%)    | 1.5               |                             | X Walk 2 Slope (%)          | N/A |  |
| Stop Condition-Street 1                 | StopSign                 |                              |          |                                         | X Walk 1 X Slope (%)  | 1.4               |                             | X Walk 2 X Slope (%)        | N/A |  |
| Street 2 Name                           | N/A                      |                              | N/       | Α                                       | Ramp inside XWalk1?   | Yes               | N/A                         | Ramp inside XWalk2?         | N/A |  |
| Stop Condition-Street 2                 | N/A                      |                              |          |                                         | Road Slope (%)        | 1.4               |                             | Clear Space?                | N/A |  |
|                                         |                          |                              |          |                                         | Road X Slope (%)      | 1.5               | N/A                         | Clear Space to XWalk (in)   | N/A |  |
|                                         |                          |                              | N/       | Α                                       | Any Obstructions?     | N/A               | N/A                         | Storm Grate/Utility Hazard? | N/A |  |
|                                         |                          | Total Cost: \$ 320           | 00.00    |                                         | Obstruction Type      |                   |                             | Storm Grate/Utility Type    |     |  |
|                                         |                          |                              |          |                                         |                       | N/A               |                             |                             | N/A |  |