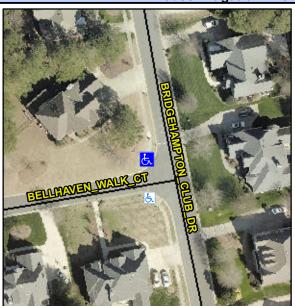

## Access Compliance Report Public Rights-of-Way (Curb Ramps)

Intersection ID: 28344Main Street:BELLHAVEN\_WALK\_CTCross Street:BRIDGEHAMPTON\_CLUB\_DRLocation:NWADA ID: 270AB6668BFCRamp Type:PerpInitial Pass/Fail:FailOverall Compliance:NoSeverity Score:25