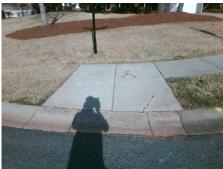

## Field Measurements/Component Compliance

Street 1 Name

BELLHAVEN WALK CT
Stop Condition-Street 2
StopSign
Street 2 Name
N/A
Stop Condition-Street 1
N/A

Total Cost: \$ 1850.00

| Field Measurements/Component Compliance |                       |      |      |                             |      |
|-----------------------------------------|-----------------------|------|------|-----------------------------|------|
| Compliance Description                  |                       | Data | Comp | liance Description          | Data |
| N/A                                     | Ramp Length (in)      | 47.0 | Yes  | Ramp Slope (%)              | 7.5  |
| Yes                                     | Ramp Width (in)       | 49.0 | No   | Ramp XSlope (%)             | 7.2  |
| N/A                                     | Flare Type LT         | N/A  | N/A  | Flare Type RT               | N/A  |
| N/A                                     | Flare Slope LT (%)    | N/A  | N/A  | Flare Slope RT (%)          | N/A  |
| N/A                                     | Flare Traversable LT? | N/A  | N/A  | Flare Traversable RT?       | N/A  |
| N/A                                     | Landing Length (in)   | N/A  | N/A  | DWS Provided?               | N/A  |
| N/A                                     | Landing Width (in)    | N/A  | N/A  | DWS Contrast?               | N/A  |
| N/A                                     | Landing Slope (%)     | N/A  | N/A  | DWS Length (in)             | N/A  |
| N/A                                     | Landing X Slope (%)   | N/A  | N/A  | DWS Full Width?             | N/A  |
| N/A                                     | Landing Curb? (Y/N)   | N/A  | N/A  | DWS Offset (in)             | N/A  |
| N/A                                     | Shared Landing?       | N/A  |      |                             |      |
| N/A                                     | Gutter Ponding?       | N/A  | N/A  | Gutter Slope (%)            | N/A  |
| N/A                                     | Gutter Lip Ht (in)    | N/A  | N/A  | Gutter X Slope (%)          | N/A  |
| N/A                                     | Painted X Walk1?      | No   | N/A  | Painted X Walk2?            | N/A  |
|                                         | X Walk 1 Direction    | To S |      | X Walk 2 Direction          | N/A  |
| N/A                                     | X Walk 1 Width (in)   | N/A  | N/A  | X Walk 2 Width (in)         | N/A  |
|                                         | X Walk 1 Slope (%)    | 0.3  |      | X Walk 2 Slope (%)          | N/A  |
|                                         | X Walk 1 X Slope (%)  | 2.0  |      | X Walk 2 X Slope (%)        | N/A  |
| N/A                                     | Ramp inside XWalk1?   | N/A  | N/A  | Ramp inside XWalk2?         | N/A  |
|                                         | Road Slope (%)        | N/A  | N/A  | Clear Space?                | N/A  |
|                                         | Road X Slope (%)      | N/A  | N/A  | Clear Space to XWalk (in)   | N/A  |
| N/A                                     | Any Obstructions?     | N/A  | N/A  | Storm Grate/Utility Hazard? | N/A  |
|                                         | Obstruction Type      |      |      | Storm Grate/Utility Type    |      |
|                                         |                       | N/A  |      |                             | N/A  |
|                                         |                       |      | Yes  | Surface Condition? (G/P)    | Good |
|                                         |                       |      |      |                             |      |