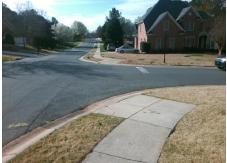

## Field Measurements/Component Compliance

Street 1 Name

BELLHAVEN WALK CT
Stop Condition-Street 2
StopSign
Street 2 Name
N/A
Stop Condition-Street 1
N/A

Total Cost: \$ 1850.00

| Field Measurements/Component Compliance |                       |      |      |                             |      |
|-----------------------------------------|-----------------------|------|------|-----------------------------|------|
| Compliance Description                  |                       | Data | Comp | liance Description          | Data |
| N/A                                     | Ramp Length (in)      | 47.0 | Yes  | Ramp Slope (%)              | 7.5  |
| Yes                                     | Ramp Width (in)       | 49.0 | No   | Ramp XSlope (%)             | 7.2  |
| N/A                                     | Flare Type LT         | N/A  | N/A  | Flare Type RT               | N/A  |
| N/A                                     | Flare Slope LT (%)    | N/A  | N/A  | Flare Slope RT (%)          | N/A  |
| N/A                                     | Flare Traversable LT? | N/A  | N/A  | Flare Traversable RT?       | N/A  |
| N/A                                     | Landing Length (in)   | N/A  | N/A  | DWS Provided?               | N/A  |
| N/A                                     | Landing Width (in)    | N/A  | N/A  | DWS Contrast?               | N/A  |
| N/A                                     | Landing Slope (%)     | N/A  | N/A  | DWS Length (in)             | N/A  |
| N/A                                     | Landing X Slope (%)   | N/A  | N/A  | DWS Full Width?             | N/A  |
| N/A                                     | Landing Curb? (Y/N)   | N/A  | N/A  | DWS Offset (in)             | N/A  |
| N/A                                     | Shared Landing?       | N/A  |      |                             |      |
| N/A                                     | Gutter Ponding?       | N/A  | N/A  | Gutter Slope (%)            | N/A  |
| N/A                                     | Gutter Lip Ht (in)    | N/A  | N/A  | Gutter X Slope (%)          | N/A  |
| N/A                                     | Painted X Walk1?      | No   | N/A  | Painted X Walk2?            | N/A  |
|                                         | X Walk 1 Direction    | To S |      | X Walk 2 Direction          | N/A  |
| N/A                                     | X Walk 1 Width (in)   | N/A  | N/A  | X Walk 2 Width (in)         | N/A  |
|                                         | X Walk 1 Slope (%)    | 0.3  |      | X Walk 2 Slope (%)          | N/A  |
|                                         | X Walk 1 X Slope (%)  | 2.0  |      | X Walk 2 X Slope (%)        | N/A  |
| N/A                                     | Ramp inside XWalk1?   | N/A  | N/A  | Ramp inside XWalk2?         | N/A  |
|                                         | Road Slope (%)        | N/A  | N/A  | Clear Space?                | N/A  |
|                                         | Road X Slope (%)      | N/A  | N/A  | Clear Space to XWalk (in)   | N/A  |
| N/A                                     | Any Obstructions?     | N/A  | N/A  | Storm Grate/Utility Hazard? | N/A  |
|                                         | Obstruction Type      |      |      | Storm Grate/Utility Type    |      |
|                                         |                       | N/A  |      |                             | N/A  |
|                                         |                       |      | Yes  | Surface Condition? (G/P)    | Good |
|                                         |                       |      |      |                             |      |