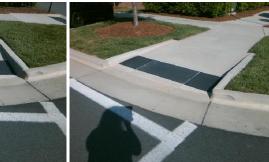

## **Access Compliance Report** Public Rights-of-Way (Curb Ramps)

Yes

Surface Condition? (G/P)

Good

| Intersection ID: 52622 Main St          | Main Street: HERITAGE_POND_DR         |                                                | ALEXANDER_COMM        | Location: | W                           |                             |      |
|-----------------------------------------|---------------------------------------|------------------------------------------------|-----------------------|-----------|-----------------------------|-----------------------------|------|
| ADA ID: 2716DD8BDE1F Ramp Type: Perp    |                                       | Initial Pass/Fail: Fail Overall Compliance: No |                       |           | o Severity Score:           | 25                          |      |
| Codes/Mitigation Info/Possible Solution |                                       | Field Measurements/Component Compliance        |                       |           |                             |                             |      |
| Possible Solutions:                     |                                       | Compliance Description Data                    |                       |           | Compliance Description Data |                             | Data |
|                                         | Remove & Replace Entire Ramp.         | N/A                                            | Ramp Length (in)      | 92.0      | No                          | Ramp Slope (%)              | 14.2 |
|                                         | · · · · · · · · · · · · · · · · · · · | Yes                                            | Ramp Width (in)       | 90.5      | Yes                         | Ramp XSlope (%)             | 1.6  |
| AN AND NO AND IN IS                     |                                       | N/A                                            | Flare Type LT         | N/A       | N/A                         | Flare Type RT               | N/A  |
|                                         |                                       | N/A                                            | Flare Slope LT (%)    | N/A       | N/A                         | Flare Slope RT (%)          | N/A  |
|                                         |                                       | N/A                                            | Flare Traversable LT? | N/A       | N/A                         | Flare Traversable RT?       | N/A  |
|                                         |                                       | N/A                                            | Landing Length (in)   | N/A       | N/A                         | DWS Provided?               | N/A  |
| E Contraction                           | Surveyor Notes:                       | N/A                                            | Landing Width (in)    | N/A       | N/A                         | DWS Contrast?               | N/A  |
|                                         | N/A                                   | N/A                                            | Landing Slope (%)     | N/A       | N/A                         | DWS Length (in)             | N/A  |
|                                         |                                       | N/A                                            | Landing X Slope (%)   | N/A       | N/A                         | DWS Full Width?             | N/A  |
|                                         | 1                                     | N/A                                            | Landing Curb? (Y/N)   | N/A       | N/A                         | DWS Offset (in)             | N/A  |
|                                         |                                       | N/A                                            | Shared Landing?       | N/A       |                             |                             |      |
| 11 54 5 10 10 10 10                     | PROW/ADA:                             | N/A                                            | Gutter Ponding?       | N/A       | N/A                         | Gutter Slope (%)            | N/A  |
|                                         | R304.2.2                              | N/A                                            | Gutter Lip Ht (in)    | N/A       | N/A                         | Gutter X Slope (%)          | N/A  |
|                                         |                                       | N/A                                            | Painted X Walk1?      | Yes       | N/A                         | Painted X Walk2?            | N/A  |
|                                         |                                       |                                                | X Walk 1 Direction    | To SE     |                             | X Walk 2 Direction          | N/A  |
|                                         |                                       | N/A                                            | X Walk 1 Width (in)   | 89.5      | N/A                         | X Walk 2 Width (in)         | N/A  |
| Street 1 Name HERITAGE POND DR          |                                       |                                                | X Walk 1 Slope (%)    | 4.7       |                             | X Walk 2 Slope (%)          | N/A  |
| Stop Condition-Street 2 None            |                                       |                                                | X Walk 1 X Slope (%)  | 1.1       |                             | X Walk 2 X Slope (%)        | N/A  |
| Street 2 Name N/A                       |                                       | N/A                                            | Ramp inside XWalk1?   | Yes       | N/A                         | Ramp inside XWalk2?         | N/A  |
| Stop Condition-Street 1 N/A             |                                       |                                                | Road Slope (%)        | N/A       | N/A                         | Clear Space?                | N/A  |
|                                         |                                       |                                                | Road X Slope (%)      | N/A       | N/A                         | Clear Space to XWalk (in)   | N/A  |
|                                         |                                       | N/A                                            | Any Obstructions?     | N/A       | N/A                         | Storm Grate/Utility Hazard? | N/A  |
|                                         | Total Cost: \$ 1                      | 850.00                                         | Obstruction Type      |           |                             | Storm Grate/Utility Type    |      |
|                                         |                                       |                                                |                       | N/A       |                             |                             | N/A  |