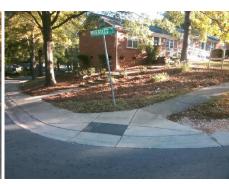

Intersection ID: 15975 Main Street: RODMAN ST **Cross Street: WHEATLEY AV** Location: NE Initial Pass/Fail: Fail **Overall Compliance: No** ADA ID: 2717FAD891B6 Ramp Type: PerpDiag Severity Score: 58.75

Clear Space?

Flare Traversable RT?

Street 1 Name Stop Condition-Street 2 Street 2 Name Stop Condition-Street 1

Remove & Replace Curb Ramp With Two New Directional Ramps or Equivalent. Surveyor Notes: N/A PROW/ADA: