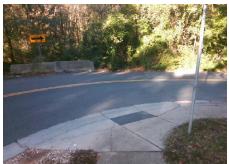

Intersection ID: 15975 Main Street: RODMAN ST **Cross Street: WHEATLEY AV** Location: NE Initial Pass/Fail: Fail **Overall Compliance: No** ADA ID: 2717FAD891B6 Ramp Type: PerpDiag Severity Score: 58.75

Clear Space?

Flare Traversable RT?

Street 1 Name Stop Condition-Street 2 Street 2 Name Stop Condition-Street 1

Remove & Replace Curb Ramp With Two New Directional Ramps or Equivalent. Surveyor Notes: N/A PROW/ADA: