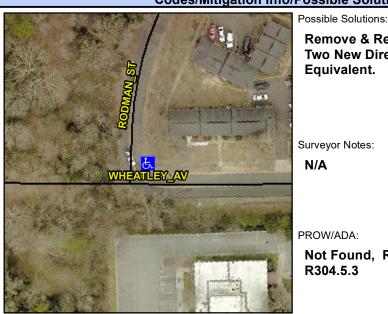

Intersection ID: 15975 Main Street: RODMAN ST **Cross Street: WHEATLEY AV** Location: NE Initial Pass/Fail: Fail **Overall Compliance: No** ADA ID: 2717FAD891B6 Ramp Type: PerpDiag Severity Score: 58.75

**Codes/Mitigation Info/Possible Solution** 

**RODMAN ST** 

**WHEATLEY AV** 

None

None

Clear Space?

Flare Traversable RT?

Street 1 Name Stop Condition-Street 2 Street 2 Name Stop Condition-Street 1

Remove & Replace Curb Ramp With Two New Directional Ramps or Equivalent. Surveyor Notes: N/A PROW/ADA:

Not Found, R304.5.1, R304.2.2, R304.5.3

Compliance Description Data Compliance Description No N/A Ramp Length (in) 60.0 No No Ramp Width (in) 46.5 N/A N/A Flare Type LT N/A N/A Flare Slope LT (%) N/A N/A N/A Flare Traversable LT? N/A N/A N/A N/A N/A Landing Length (in) N/A Landing Width (in) N/A N/A N/A N/A N/A Landing Slope (%) N/A Landing X Slope (%) N/A N/A N/A Landing Curb? (Y/N) N/A N/A N/A N/A Shared Landing? N/A **Gutter Ponding?** N/A N/A N/A Gutter Lip Ht (in) N/A N/A N/A Painted X Walk1? No N/A X Walk 1 Direction To W N/A N/A N/A X Walk 1 Width (in) X Walk 1 Slope (%) 1.2 X Walk 1 X Slope (%) 7.2 N/A N/A N/A Ramp inside XWalk1? Road Slope (%) 6.9 N/A N/A Road X Slope (%) 1.6 N/A N/A N/A Any Obstructions?