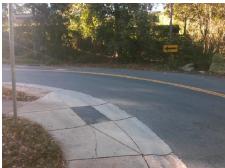

Intersection ID: 15975 Main Street: RODMAN ST **Cross Street: WHEATLEY AV** Location: NE Initial Pass/Fail: Fail **Overall Compliance: No** ADA ID: 2717FAD891B6 Ramp Type: PerpDiag Severity Score: 58.75

Clear Space?

Flare Traversable RT?

Street 1 Name Stop Condition-Street 2 Street 2 Name Stop Condition-Street 1

Remove & Replace Curb Ramp With Two New Directional Ramps or Equivalent. Surveyor Notes: N/A PROW/ADA: