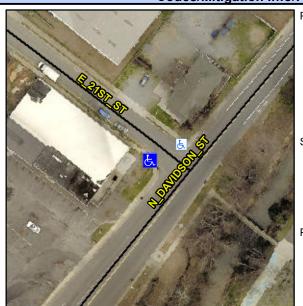

## Access Compliance Report Public Rights-of-Way (Curb Ramps)

Intersection ID: 11273 Main Street: E\_21ST\_ST Cross Street: N\_DAVIDSON\_ST Location: NW

ADA ID: 271E56A59AFA Ramp Type: Perp Initial Pass/Fail: Fail Overall Compliance: No Severity Score: 33.75

## Field Measurements/Component Compliance

Street 1 Name E 21ST ST
Stop Condition-Street 2 StopSign
Street 2 Name N/A
Stop Condition-Street 1 N/A

| 7F055IDIE JOIULIOII           |          |
|-------------------------------|----------|
| Possible Solutions:           | <u> </u> |
| Remove & Replace Entire Ramp. | N        |
| 1                             | N        |
|                               | N        |
|                               | N        |
|                               | N        |
|                               | N        |
| Surveyor Notes:               | N        |
| N/A                           | N        |
|                               | N        |
|                               | N        |
|                               | N        |
| PROW/ADA:                     | N        |
| Not Found, R304.5.1, R304.5.3 | N        |
| , ,                           | N        |
|                               |          |
|                               | N        |
|                               |          |
|                               |          |