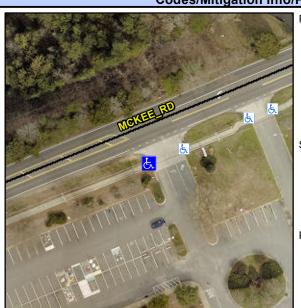

## Access Compliance Report Public Rights-of-Way (Curb Ramps)

Intersection ID: 10031496 Main Street: MCKEE\_RD Cross Street: N/A Location: SW

ADA ID: 27230BFE9180 Ramp Type: BlendTrans2 Initial Pass/Fail: Pass Overall Compliance: Yes Severity Score: 0