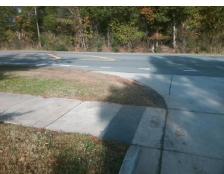

N/A

Flare Type LT

N/A

Flare Traversable L

N/A

Landing Length (in)

N/A

Surveyor Notes:

Yes

Gutter Lip Ht (in)

N/A

Painted X Walk 1

X Walk 1 Direction

X Walk 1 X Slope (%)

Total Cost: \$

| Compliance Description |                       | Data  | Comp | liance Description          | Data |
|------------------------|-----------------------|-------|------|-----------------------------|------|
| N/A                    | Ramp Length (in)      | 71.0  | Yes  | BlendTrans Slope (%)        | 0.5  |
| Yes                    | Ramp Width (in)       | 71.0  | Yes  | BlendTrans XSlope (%)       | 0.9  |
| N/A                    | Flare Type LT         | None  | N/A  | Flare Type RT               | None |
| N/A                    | Flare Slope LT (%)    | N/A   | N/A  | Flare Slope RT (%)          | N/A  |
| N/A                    | Flare Traversable LT? | N/A   | N/A  | Flare Traversable RT?       | N/A  |
| N/A                    | Landing Length (in)   | N/A   | Yes  | DWS Provided?               | Yes  |
| N/A                    | Landing Width (in)    | N/A   | Yes  | DWS Contrast?               | Yes  |
| N/A                    | Landing Slope (%)     | N/A   | Yes  | DWS Length (in)             | 24.0 |
| N/A                    | Landing X Slope (%)   | N/A   | Yes  | DWS Full Width?             | Yes  |
| N/A                    | Landing Curb? (Y/N)   | No    | Yes  | DWS Offset (in)             | 0.0  |
| N/A                    | Shared Landing?       | No    |      |                             |      |
| Yes                    | Gutter Ponding?       | No    | Yes  | Gutter Slope (%)            | 1.7  |
| Yes                    | Gutter Lip Ht (in)    | 0.0   | Yes  | Gutter X Slope (%)          | 1.0  |
| N/A                    | Painted X Walk1?      | No    | N/A  | Painted X Walk2?            | N/A  |
|                        | X Walk 1 Direction    | To NE |      | X Walk 2 Direction          | N/A  |
|                        | X Walk 1 Width (in)   | N/A   |      | X Walk 2 Width (in)         | N/A  |
|                        | X Walk 1 Slope (%)    | 1.3   |      | X Walk 2 Slope (%)          | N/A  |
|                        | X Walk 1 X Slope (%)  | 0.1   |      | X Walk 2 X Slope (%)        | N/A  |
| N/A                    | Ramp inside XWalk1?   | N/A   | N/A  | Ramp inside XWalk2?         | N/A  |
|                        | Road Slope (%)        | 0.1   |      | Clear Space?                | Yes  |
|                        | Road X Slope (%)      | 1.3   | N/A  | Clear Space to XWalk (in)   | N/A  |
| Yes                    | Any Obstructions?     | No    | Yes  | Storm Grate/Utility Hazard? | No   |
|                        | Obstruction Type      |       |      | Storm Grate/Utility Type    |      |
|                        |                       | N/A   |      |                             | N/A  |
|                        |                       |       | Yes  | Surface Condition? (G/P)    | Good |