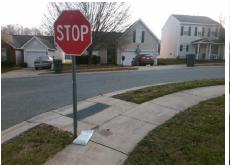

## Access Compliance Report Public Rights-of-Way (Curb Ramps)

| Intersection ID: 31504                                                          | Main Street: SUNMAN_RD |                              | Cross   | Cross Street: TIRANO_CT             |                       |                            |                           | Location:                   | S     |
|---------------------------------------------------------------------------------|------------------------|------------------------------|---------|-------------------------------------|-----------------------|----------------------------|---------------------------|-----------------------------|-------|
| ADA ID: 272A2C199047                                                            | Ramp Type: PerpDiag    |                              |         | Initial Pass/Fail: Fail Overall Com |                       |                            | mpliance: No Severity Sco |                             | 33.75 |
| Codes/Mitigation Info/Possible Solution Field Measurements/Component Compliance |                        |                              |         |                                     |                       |                            |                           |                             |       |
| TILLUOS GOT CS                              |                        | Possible Solutions:          |         | Compliance Description              |                       | Data Compliance Descriptio |                           |                             |       |
|                                                                                 |                        | Remove & Replace Curb Ramp   | With    | N/A                                 | Ramp Length (in)      | 52.0                       | Yes                       | Ramp Slope (%)              | 5.1   |
|                                                                                 |                        | Two New Directional Ramps or |         | No                                  | Ramp Width (in)       | 43.5                       | No                        | Ramp XSlope (%)             | 10.4  |
|                                                                                 |                        | Equivalent.                  |         | N/A                                 | Flare Type LT         | N/A                        | N/A                       | Flare Type RT               | N/A   |
|                                                                                 |                        |                              |         | N/A                                 | Flare Slope LT (%)    | N/A                        | N/A                       | Flare Slope RT (%)          | N/A   |
|                                                                                 |                        |                              |         | N/A                                 | Flare Traversable LT? | N/A                        | N/A                       | Flare Traversable RT?       | N/A   |
|                                                                                 |                        |                              |         | N/A                                 | Landing Length (in)   | N/A                        | N/A                       | DWS Provided?               | N/A   |
|                                                                                 |                        | Surveyor Notes:              |         | N/A                                 | Landing Width (in)    | N/A                        | N/A                       | DWS Contrast?               | N/A   |
|                                                                                 |                        | N/A                          |         | N/A                                 | Landing Slope (%)     | N/A                        | N/A                       | DWS Length (in)             | N/A   |
|                                                                                 |                        |                              |         | N/A                                 | Landing X Slope (%)   | N/A                        | N/A                       | DWS Full Width?             | N/A   |
|                                                                                 |                        |                              |         | N/A                                 | Landing Curb? (Y/N)   | N/A                        | N/A                       | DWS Offset (in)             | N/A   |
|                                                                                 |                        |                              |         | N/A                                 | Shared Landing?       | N/A                        |                           |                             |       |
|                                                                                 |                        | PROW/ADA:                    |         | N/A                                 | Gutter Ponding?       | N/A                        | N/A                       | Gutter Slope (%)            | N/A   |
|                                                                                 | Contra La              | R304.5.1, R304.5.3           |         | N/A                                 | Gutter Lip Ht (in)    | N/A                        | N/A                       | Gutter X Slope (%)          | N/A   |
|                                                                                 | 1 500                  | ,                            |         | N/A                                 | Painted X Walk1?      | No                         | N/A                       | Painted X Walk2?            | No    |
|                                                                                 | 1                      |                              |         |                                     | X Walk 1 Direction    | To E                       |                           | X Walk 2 Direction          | To N  |
| A CONTRACTOR                                                                    |                        |                              |         | N/A                                 | X Walk 1 Width (in)   | N/A                        | N/A                       | X Walk 2 Width (in)         | N/A   |
| Street 1 Name                                                                   | SUNMAN DR              | _                            |         |                                     | X Walk 1 Slope (%)    | 3.4                        |                           | X Walk 2 Slope (%)          | 7.6   |
| Stop Condition-Street 2                                                         | None                   |                              |         |                                     | X Walk 1 X Slope (%)  | 8.0                        |                           | X Walk 2 X Slope (%)        | 5.4   |
| Street 2 Name                                                                   | TIRANO CT              |                              |         | N/A                                 | Ramp inside XWalk1?   | N/A                        | N/A                       | Ramp inside XWalk2?         | N/A   |
| Stop Condition-Street 1                                                         | StopSign               |                              |         |                                     | Road Slope (%)        | 7.3                        | N/A                       | Clear Space?                | N/A   |
|                                                                                 |                        |                              |         |                                     | Road X Slope (%)      | 2.7                        | N/A                       | Clear Space to XWalk (in)   | N/A   |
|                                                                                 |                        |                              |         | N/A                                 | Any Obstructions?     | N/A                        | N/A                       | Storm Grate/Utility Hazard? | N/A   |
|                                                                                 |                        | Total Cost: \$               | 3200.00 |                                     | Obstruction Type      |                            |                           | Storm Grate/Utility Type    |       |
|                                                                                 |                        |                              |         |                                     |                       | N/A                        |                           |                             | N/A   |
|                                                                                 |                        |                              |         |                                     |                       |                            | Yes                       | Surface Condition? (G/P)    | Good  |