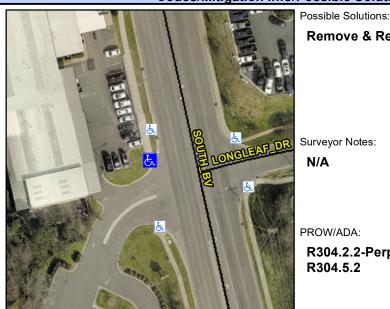

Intersection ID: N/A Main Street: SOUTH\_BV Cross Street: LONGLEAF\_RD Location: NW

ADA ID: 2731E33C6C4A Ramp Type: Directional1 Initial Pass/Fail: Pass Overall Compliance: No Severity Score: 0

Compliance Description

No

Street 1 Name

LONGLEAF RD
Stop Condition-Street 1

Street 2 Name

N/A
Stop Condition-Street 2

N/A

| Remove & Replace Entire Ramp.             |
|-------------------------------------------|
|                                           |
|                                           |
|                                           |
| Surveyor Notes:                           |
| N/A                                       |
|                                           |
|                                           |
| PROW/ADA:                                 |
| R304.2.2-Perp, R304.3.2-Para,<br>R304.5.2 |
| K304.5.2                                  |
|                                           |
|                                           |
|                                           |
|                                           |