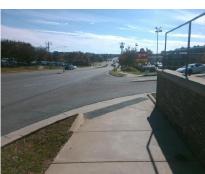

Intersection ID: N/A Main Street: SOUTH\_BV Cross Street: LONGLEAF\_RD Location: NW

ADA ID: 2731E33C6C4A Ramp Type: Directional1 Initial Pass/Fail: Pass Overall Compliance: No Severity Score: 0

Compliance Description

No

Street 1 Name

LONGLEAF RD
Stop Condition-Street 1

Street 2 Name

N/A
Stop Condition-Street 2

N/A

| Remove & Replace Entire Ramp.             |
|-------------------------------------------|
|                                           |
|                                           |
|                                           |
| Surveyor Notes:                           |
| N/A                                       |
|                                           |
|                                           |
| PROW/ADA:                                 |
| R304.2.2-Perp, R304.3.2-Para,<br>R304.5.2 |
| K304.5.2                                  |
|                                           |
|                                           |
|                                           |
|                                           |