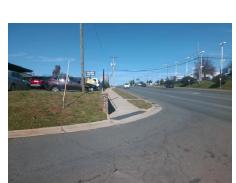

Intersection ID: N/A Main Street: SOUTH\_BV Cross Street: LONGLEAF\_RD Location: NW

ADA ID: 2731E33C6C4A Ramp Type: Directional1 Initial Pass/Fail: Pass Overall Compliance: No Severity Score: 0

Compliance Description

No

Street 1 Name

LONGLEAF RD
Stop Condition-Street 1

Street 2 Name

N/A
Stop Condition-Street 2

N/A

| Remove & Replace Entire Ramp.             |
|-------------------------------------------|
|                                           |
|                                           |
|                                           |
| Surveyor Notes:                           |
| N/A                                       |
|                                           |
|                                           |
| PROW/ADA:                                 |
| R304.2.2-Perp, R304.3.2-Para,<br>R304.5.2 |
| K304.5.2                                  |
|                                           |
|                                           |
|                                           |
|                                           |