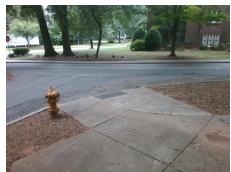

## **Access Compliance Report Public Rights-of-Way** (Curb Ramps)

Intersection ID: 14515 Main Street: QUEENS RD **Cross Street: S CASWELL RD** Location: NE **ADA ID: 2737EA7DBFCD** Ramp Type: PerpDiag Initial Pass/Fail: Fail **Overall Compliance: No Severity Score:** 12.5

**Codes/Mitigation Info/Possible Solution** 

N/A

Street 1 Name Stop Condition-Street 2 Street 2 Name Stop Condition-Street 1

S CASWELL RD None S COLONIAL RD StopSign

Possible Solutions: Remove & Replace Curb Ramp With **Two New Directional Ramps or** Equivalent. Surveyor Notes: Not Found, R304.5.3