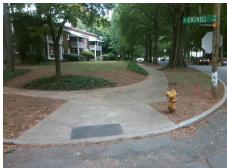

## **Access Compliance Report Public Rights-of-Way** (Curb Ramps)

Intersection ID: 14515 Main Street: QUEENS RD **Cross Street: S CASWELL RD** Location: NE **ADA ID: 2737EA7DBFCD** Ramp Type: PerpDiag Initial Pass/Fail: Fail **Overall Compliance: No Severity Score:** 12.5

**Codes/Mitigation Info/Possible Solution** 

N/A

Street 1 Name Stop Condition-Street 2 Street 2 Name Stop Condition-Street 1

S CASWELL RD None S COLONIAL RD StopSign

Possible Solutions: Remove & Replace Curb Ramp With **Two New Directional Ramps or** Equivalent. Surveyor Notes: Not Found, R304.5.3