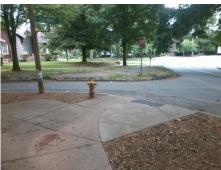

## **Access Compliance Report Public Rights-of-Way** (Curb Ramps)

Intersection ID: 14515 Main Street: QUEENS RD **Cross Street: S CASWELL RD** Location: NE **ADA ID: 2737EA7DBFCD** Ramp Type: PerpDiag Initial Pass/Fail: Fail **Overall Compliance: No Severity Score:** 12.5

**Codes/Mitigation Info/Possible Solution** 

N/A

Street 1 Name Stop Condition-Street 2 Street 2 Name Stop Condition-Street 1

S CASWELL RD None S COLONIAL RD StopSign

Possible Solutions: Remove & Replace Curb Ramp With **Two New Directional Ramps or** Equivalent. Surveyor Notes: Not Found, R304.5.3