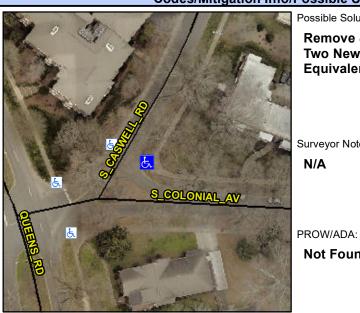

## **Access Compliance Report Public Rights-of-Way** (Curb Ramps)

Intersection ID: 14515 Main Street: QUEENS RD **Cross Street: S CASWELL RD** Location: NE **ADA ID: 2737EA7DBFCD** Ramp Type: PerpDiag Initial Pass/Fail: Fail **Overall Compliance: No Severity Score:** 12.5

**Codes/Mitigation Info/Possible Solution** 

N/A

Street 1 Name Stop Condition-Street 2 Street 2 Name Stop Condition-Street 1

S CASWELL RD None S COLONIAL RD StopSign

Possible Solutions: Remove & Replace Curb Ramp With **Two New Directional Ramps or** Equivalent. Surveyor Notes: Not Found, R304.5.3