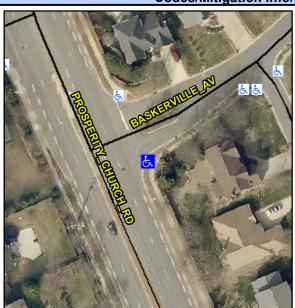

## **Access Compliance Report Public Rights-of-Way** (Curb Ramps)

Intersection ID: 3163 Main Street: BASKERVILLE\_AV Cross Street: PROSPERITY\_CHURCH\_RD Location: ADA ID: 273A92C28530 Ramp Type: Perp Initial Pass/Fail: Fail **Overall Compliance: No** Severity Score: 21.25

**Codes/Mitigation Info/Possible Solution** 

**BASKERVILLE AV** Street 1 Name Stop Condition-Street 2 StopSign Street 2 Name N/A Stop Condition-Street 1 N/A

Possible Solutions: Remove & Replace Entire Ramp. Surveyor Notes: N/A PROW/ADA: Not Found, R304.5.1, R304.2.2