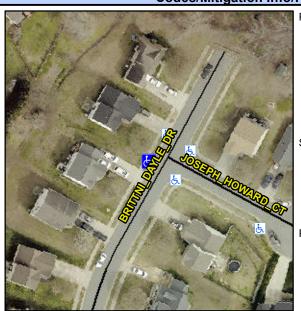

## Access Compliance Report Public Rights-of-Way (Curb Ramps)

Intersection ID: 44275 Main Street: JOSEPH\_HOWARD\_CT Cross Street: BRITTNI\_DAYLE\_DR Location: W

ADA ID: 273C30D5EC2F Ramp Type: Perp Initial Pass/Fail: Fail Overall Compliance: No Severity Score: 10