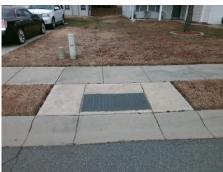

## Access Compliance Report Public Rights-of-Way (Curb Ramps)

Intersection ID: 44275 Main Street: JOSEPH\_HOWARD\_CT Cross Street: BRITTNI\_DAYLE\_DR Location: W

ADA ID: 273C30D5EC2F Ramp Type: Perp Initial Pass/Fail: Fail Overall Compliance: No Severity Score: 10

Remove & Replace Entire Ramp.

Surveyor Notes:

N/A

PROW/ADA:

Not Found, R304.5.1, R304.5.3

Total Cost: \$ 1850.00

| Fleid Measurements/Component Compliance |                       |       |                        |                             |      |
|-----------------------------------------|-----------------------|-------|------------------------|-----------------------------|------|
| Compliance Description                  |                       |       | Compliance Description |                             | Data |
| N/A                                     | Ramp Length (in)      | 47.5  | Yes                    | Ramp Slope (%)              | 7.0  |
| No                                      | Ramp Width (in)       | 47.5  | No                     | Ramp XSlope (%)             | 2.2  |
| N/A                                     | Flare Type LT         | N/A   | N/A                    | Flare Type RT               | N/A  |
| N/A                                     | Flare Slope LT (%)    | N/A   | N/A                    | Flare Slope RT (%)          | N/A  |
| N/A                                     | Flare Traversable LT? | N/A   | N/A                    | Flare Traversable RT?       | N/A  |
| N/A                                     | Landing Length (in)   | N/A   | N/A                    | DWS Provided?               | N/A  |
| N/A                                     | Landing Width (in)    | N/A   | N/A                    | DWS Contrast?               | N/A  |
| N/A                                     | Landing Slope (%)     | N/A   | N/A                    | DWS Length (in)             | N/A  |
| N/A                                     | Landing X Slope (%)   | N/A   | N/A                    | DWS Full Width?             | N/A  |
| N/A                                     | Landing Curb? (Y/N)   | N/A   | N/A                    | DWS Offset (in)             | N/A  |
| N/A                                     | Shared Landing?       | N/A   |                        |                             |      |
| N/A                                     | Gutter Ponding?       | N/A   | N/A                    | Gutter Slope (%)            | N/A  |
| N/A                                     | Gutter Lip Ht (in)    | N/A   | N/A                    | Gutter X Slope (%)          | N/A  |
| N/A                                     | Painted X Walk1?      | No    | N/A                    | Painted X Walk2?            | N/A  |
|                                         | X Walk 1 Direction    | To SE |                        | X Walk 2 Direction          | N/A  |
| N/A                                     | X Walk 1 Width (in)   | N/A   | N/A                    | X Walk 2 Width (in)         | N/A  |
|                                         | X Walk 1 Slope (%)    | 3.3   |                        | X Walk 2 Slope (%)          | N/A  |
|                                         | X Walk 1 X Slope (%)  | 1.4   |                        | X Walk 2 X Slope (%)        | N/A  |
| N/A                                     | Ramp inside XWalk1?   | N/A   | N/A                    | Ramp inside XWalk2?         | N/A  |
|                                         | Road Slope (%)        | N/A   | N/A                    | Clear Space?                | N/A  |
|                                         | Road X Slope (%)      | N/A   | N/A                    | Clear Space to XWalk (in)   | N/A  |
| N/A                                     | Any Obstructions?     | N/A   | N/A                    | Storm Grate/Utility Hazard? | N/A  |
|                                         | Obstruction Type      |       |                        | Storm Grate/Utility Type    |      |
|                                         |                       | N/A   |                        |                             | N/A  |
|                                         |                       |       | Yes                    | Surface Condition? (G/P)    | Good |
|                                         |                       |       |                        |                             |      |