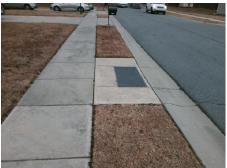

## Access Compliance Report Public Rights-of-Way (Curb Ramps)

Intersection ID: 44275 Main Street: JOSEPH\_HOWARD\_CT Cross Street: BRITTNI\_DAYLE\_DR Location: W

ADA ID: 273C30D5EC2F Ramp Type: Perp Initial Pass/Fail: Fail Overall Compliance: No Severity Score: 10

Remove & Replace Entire Ramp.

Surveyor Notes:

N/A

PROW/ADA:

Not Found, R304.5.1, R304.5.3

Total Cost: \$ 1850.00

| Fleid Measurements/Component Compliance |                       |       |                        |                             |      |
|-----------------------------------------|-----------------------|-------|------------------------|-----------------------------|------|
| Compliance Description                  |                       |       | Compliance Description |                             | Data |
| N/A                                     | Ramp Length (in)      | 47.5  | Yes                    | Ramp Slope (%)              | 7.0  |
| No                                      | Ramp Width (in)       | 47.5  | No                     | Ramp XSlope (%)             | 2.2  |
| N/A                                     | Flare Type LT         | N/A   | N/A                    | Flare Type RT               | N/A  |
| N/A                                     | Flare Slope LT (%)    | N/A   | N/A                    | Flare Slope RT (%)          | N/A  |
| N/A                                     | Flare Traversable LT? | N/A   | N/A                    | Flare Traversable RT?       | N/A  |
| N/A                                     | Landing Length (in)   | N/A   | N/A                    | DWS Provided?               | N/A  |
| N/A                                     | Landing Width (in)    | N/A   | N/A                    | DWS Contrast?               | N/A  |
| N/A                                     | Landing Slope (%)     | N/A   | N/A                    | DWS Length (in)             | N/A  |
| N/A                                     | Landing X Slope (%)   | N/A   | N/A                    | DWS Full Width?             | N/A  |
| N/A                                     | Landing Curb? (Y/N)   | N/A   | N/A                    | DWS Offset (in)             | N/A  |
| N/A                                     | Shared Landing?       | N/A   |                        |                             |      |
| N/A                                     | Gutter Ponding?       | N/A   | N/A                    | Gutter Slope (%)            | N/A  |
| N/A                                     | Gutter Lip Ht (in)    | N/A   | N/A                    | Gutter X Slope (%)          | N/A  |
| N/A                                     | Painted X Walk1?      | No    | N/A                    | Painted X Walk2?            | N/A  |
|                                         | X Walk 1 Direction    | To SE |                        | X Walk 2 Direction          | N/A  |
| N/A                                     | X Walk 1 Width (in)   | N/A   | N/A                    | X Walk 2 Width (in)         | N/A  |
|                                         | X Walk 1 Slope (%)    | 3.3   |                        | X Walk 2 Slope (%)          | N/A  |
|                                         | X Walk 1 X Slope (%)  | 1.4   |                        | X Walk 2 X Slope (%)        | N/A  |
| N/A                                     | Ramp inside XWalk1?   | N/A   | N/A                    | Ramp inside XWalk2?         | N/A  |
|                                         | Road Slope (%)        | N/A   | N/A                    | Clear Space?                | N/A  |
|                                         | Road X Slope (%)      | N/A   | N/A                    | Clear Space to XWalk (in)   | N/A  |
| N/A                                     | Any Obstructions?     | N/A   | N/A                    | Storm Grate/Utility Hazard? | N/A  |
|                                         | Obstruction Type      |       |                        | Storm Grate/Utility Type    |      |
|                                         |                       | N/A   |                        |                             | N/A  |
|                                         |                       |       | Yes                    | Surface Condition? (G/P)    | Good |
|                                         |                       |       |                        |                             |      |