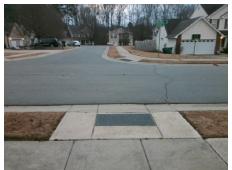

## Access Compliance Report Public Rights-of-Way (Curb Ramps)

Intersection ID: 44275 Main Street: JOSEPH\_HOWARD\_CT Cross Street: BRITTNI\_DAYLE\_DR Location: W

ADA ID: 273C30D5EC2F Ramp Type: Perp Initial Pass/Fail: Fail Overall Compliance: No Severity Score: 10

Remove & Replace Entire Ramp.

Surveyor Notes:

N/A

PROW/ADA:

Not Found, R304.5.1, R304.5.3

Total Cost: \$ 1850.00

| Fleid Measurements/Component Compliance |                       |       |                        |                             |      |
|-----------------------------------------|-----------------------|-------|------------------------|-----------------------------|------|
| Compliance Description                  |                       |       | Compliance Description |                             | Data |
| N/A                                     | Ramp Length (in)      | 47.5  | Yes                    | Ramp Slope (%)              | 7.0  |
| No                                      | Ramp Width (in)       | 47.5  | No                     | Ramp XSlope (%)             | 2.2  |
| N/A                                     | Flare Type LT         | N/A   | N/A                    | Flare Type RT               | N/A  |
| N/A                                     | Flare Slope LT (%)    | N/A   | N/A                    | Flare Slope RT (%)          | N/A  |
| N/A                                     | Flare Traversable LT? | N/A   | N/A                    | Flare Traversable RT?       | N/A  |
| N/A                                     | Landing Length (in)   | N/A   | N/A                    | DWS Provided?               | N/A  |
| N/A                                     | Landing Width (in)    | N/A   | N/A                    | DWS Contrast?               | N/A  |
| N/A                                     | Landing Slope (%)     | N/A   | N/A                    | DWS Length (in)             | N/A  |
| N/A                                     | Landing X Slope (%)   | N/A   | N/A                    | DWS Full Width?             | N/A  |
| N/A                                     | Landing Curb? (Y/N)   | N/A   | N/A                    | DWS Offset (in)             | N/A  |
| N/A                                     | Shared Landing?       | N/A   |                        |                             |      |
| N/A                                     | Gutter Ponding?       | N/A   | N/A                    | Gutter Slope (%)            | N/A  |
| N/A                                     | Gutter Lip Ht (in)    | N/A   | N/A                    | Gutter X Slope (%)          | N/A  |
| N/A                                     | Painted X Walk1?      | No    | N/A                    | Painted X Walk2?            | N/A  |
|                                         | X Walk 1 Direction    | To SE |                        | X Walk 2 Direction          | N/A  |
| N/A                                     | X Walk 1 Width (in)   | N/A   | N/A                    | X Walk 2 Width (in)         | N/A  |
|                                         | X Walk 1 Slope (%)    | 3.3   |                        | X Walk 2 Slope (%)          | N/A  |
|                                         | X Walk 1 X Slope (%)  | 1.4   |                        | X Walk 2 X Slope (%)        | N/A  |
| N/A                                     | Ramp inside XWalk1?   | N/A   | N/A                    | Ramp inside XWalk2?         | N/A  |
|                                         | Road Slope (%)        | N/A   | N/A                    | Clear Space?                | N/A  |
|                                         | Road X Slope (%)      | N/A   | N/A                    | Clear Space to XWalk (in)   | N/A  |
| N/A                                     | Any Obstructions?     | N/A   | N/A                    | Storm Grate/Utility Hazard? | N/A  |
|                                         | Obstruction Type      |       |                        | Storm Grate/Utility Type    |      |
|                                         |                       | N/A   |                        |                             | N/A  |
|                                         |                       |       | Yes                    | Surface Condition? (G/P)    | Good |
|                                         |                       |       |                        |                             |      |