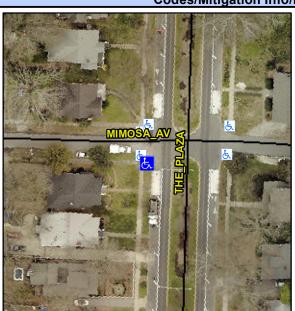

## **Access Compliance Report Public Rights-of-Way** (Curb Ramps)

Intersection ID: 11878 Main Street: MIMOSA\_AV Cross Street: THE\_PLAZA Location: SW **Overall Compliance: No** Severity Score: 13.75 ADA ID: 274139646300 Ramp Type: Perp Initial Pass/Fail: Fail