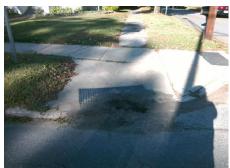

## **Access Compliance Report Public Rights-of-Way** (Curb Ramps)

Intersection ID: 11878 Main Street: MIMOSA\_AV Cross Street: THE\_PLAZA Location: SW **Overall Compliance: No** Severity Score: 13.75 ADA ID: 274139646300 Ramp Type: Perp Initial Pass/Fail: Fail

Total Cost: 1850.00

| Field Measurements/Component Compliance |                       |      |      |                             |      |  |  |
|-----------------------------------------|-----------------------|------|------|-----------------------------|------|--|--|
| Compliance Description                  |                       | Data | Comp | liance Description          | Data |  |  |
| N/A                                     | Ramp Length (in)      | 66.0 | No   | Ramp Slope (%)              | 8.4  |  |  |
| Yes                                     | Ramp Width (in)       | 68.0 | No   | Ramp XSlope (%)             | 3.2  |  |  |
| N/A                                     | Flare Type LT         | N/A  | N/A  | Flare Type RT               | N/A  |  |  |
| N/A                                     | Flare Slope LT (%)    | N/A  | N/A  | Flare Slope RT (%)          | N/A  |  |  |
| N/A                                     | Flare Traversable LT? | N/A  | N/A  | Flare Traversable RT?       | N/A  |  |  |
| N/A                                     | Landing Length (in)   | N/A  | N/A  | DWS Provided?               | N/A  |  |  |
| N/A                                     | Landing Width (in)    | N/A  | N/A  | DWS Contrast?               | N/A  |  |  |
| N/A                                     | Landing Slope (%)     | N/A  | N/A  | DWS Length (in)             | N/A  |  |  |
| N/A                                     | Landing X Slope (%)   | N/A  | N/A  | DWS Full Width?             | N/A  |  |  |
| N/A                                     | Landing Curb? (Y/N)   | N/A  | N/A  | DWS Offset (in)             | N/A  |  |  |
| N/A                                     | Shared Landing?       | N/A  |      |                             |      |  |  |
| N/A                                     | Gutter Ponding?       | Yes  | N/A  | Gutter Slope (%)            | N/A  |  |  |
| N/A                                     | Gutter Lip Ht (in)    | N/A  | N/A  | Gutter X Slope (%)          | N/A  |  |  |
| N/A                                     | Painted X Walk1?      | No   | N/A  | Painted X Walk2?            | N/A  |  |  |
|                                         | X Walk 1 Direction    | To E |      | X Walk 2 Direction          | N/A  |  |  |
| N/A                                     | X Walk 1 Width (in)   | N/A  | N/A  | X Walk 2 Width (in)         | N/A  |  |  |
|                                         | X Walk 1 Slope (%)    | 4.4  |      | X Walk 2 Slope (%)          | N/A  |  |  |
|                                         | X Walk 1 X Slope (%)  | 1.4  |      | X Walk 2 X Slope (%)        | N/A  |  |  |
| N/A                                     | Ramp inside XWalk1?   | N/A  | N/A  | Ramp inside XWalk2?         | N/A  |  |  |
|                                         | Road Slope (%)        | N/A  | N/A  | Clear Space?                | N/A  |  |  |
|                                         | Road X Slope (%)      | N/A  | N/A  | Clear Space to XWalk (in)   | N/A  |  |  |
| N/A                                     | Any Obstructions?     | N/A  | N/A  | Storm Grate/Utility Hazard? | N/A  |  |  |
|                                         | Obstruction Type      |      |      | Storm Grate/Utility Type    |      |  |  |
|                                         |                       | N/A  |      |                             | N/A  |  |  |
|                                         |                       |      | Yes  | Surface Condition? (G/P)    | Good |  |  |
|                                         | the same              |      |      |                             |      |  |  |