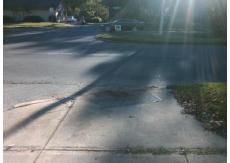

## **Access Compliance Report Public Rights-of-Way** (Curb Ramps)

Intersection ID: 11878 Main Street: MIMOSA\_AV Cross Street: THE\_PLAZA Location: SW **Overall Compliance: No** Severity Score: 13.75 ADA ID: 274139646300 Ramp Type: Perp Initial Pass/Fail: Fail

Total Cost: 1850.00

| Field Measurements/Component Compliance |                       |      |      |                             |      |  |  |
|-----------------------------------------|-----------------------|------|------|-----------------------------|------|--|--|
| Compliance Description                  |                       | Data | Comp | liance Description          | Data |  |  |
| N/A                                     | Ramp Length (in)      | 66.0 | No   | Ramp Slope (%)              | 8.4  |  |  |
| Yes                                     | Ramp Width (in)       | 68.0 | No   | Ramp XSlope (%)             | 3.2  |  |  |
| N/A                                     | Flare Type LT         | N/A  | N/A  | Flare Type RT               | N/A  |  |  |
| N/A                                     | Flare Slope LT (%)    | N/A  | N/A  | Flare Slope RT (%)          | N/A  |  |  |
| N/A                                     | Flare Traversable LT? | N/A  | N/A  | Flare Traversable RT?       | N/A  |  |  |
| N/A                                     | Landing Length (in)   | N/A  | N/A  | DWS Provided?               | N/A  |  |  |
| N/A                                     | Landing Width (in)    | N/A  | N/A  | DWS Contrast?               | N/A  |  |  |
| N/A                                     | Landing Slope (%)     | N/A  | N/A  | DWS Length (in)             | N/A  |  |  |
| N/A                                     | Landing X Slope (%)   | N/A  | N/A  | DWS Full Width?             | N/A  |  |  |
| N/A                                     | Landing Curb? (Y/N)   | N/A  | N/A  | DWS Offset (in)             | N/A  |  |  |
| N/A                                     | Shared Landing?       | N/A  |      |                             |      |  |  |
| N/A                                     | Gutter Ponding?       | Yes  | N/A  | Gutter Slope (%)            | N/A  |  |  |
| N/A                                     | Gutter Lip Ht (in)    | N/A  | N/A  | Gutter X Slope (%)          | N/A  |  |  |
| N/A                                     | Painted X Walk1?      | No   | N/A  | Painted X Walk2?            | N/A  |  |  |
|                                         | X Walk 1 Direction    | To E |      | X Walk 2 Direction          | N/A  |  |  |
| N/A                                     | X Walk 1 Width (in)   | N/A  | N/A  | X Walk 2 Width (in)         | N/A  |  |  |
|                                         | X Walk 1 Slope (%)    | 4.4  |      | X Walk 2 Slope (%)          | N/A  |  |  |
|                                         | X Walk 1 X Slope (%)  | 1.4  |      | X Walk 2 X Slope (%)        | N/A  |  |  |
| N/A                                     | Ramp inside XWalk1?   | N/A  | N/A  | Ramp inside XWalk2?         | N/A  |  |  |
|                                         | Road Slope (%)        | N/A  | N/A  | Clear Space?                | N/A  |  |  |
|                                         | Road X Slope (%)      | N/A  | N/A  | Clear Space to XWalk (in)   | N/A  |  |  |
| N/A                                     | Any Obstructions?     | N/A  | N/A  | Storm Grate/Utility Hazard? | N/A  |  |  |
|                                         | Obstruction Type      |      |      | Storm Grate/Utility Type    |      |  |  |
|                                         |                       | N/A  |      |                             | N/A  |  |  |
|                                         |                       |      | Yes  | Surface Condition? (G/P)    | Good |  |  |
|                                         | the same              |      |      |                             |      |  |  |