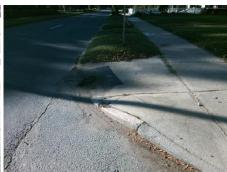

## **Access Compliance Report Public Rights-of-Way** (Curb Ramps)

Intersection ID: 11878 Main Street: MIMOSA\_AV Cross Street: THE\_PLAZA Location: SW **Overall Compliance: No** Severity Score: 13.75 ADA ID: 274139646300 Ramp Type: Perp Initial Pass/Fail: Fail

Total Cost: 1850.00

| Field Measurements/Component Compliance |                       |      |      |                             |      |  |  |
|-----------------------------------------|-----------------------|------|------|-----------------------------|------|--|--|
| Compliance Description                  |                       | Data | Comp | liance Description          | Data |  |  |
| N/A                                     | Ramp Length (in)      | 66.0 | No   | Ramp Slope (%)              | 8.4  |  |  |
| Yes                                     | Ramp Width (in)       | 68.0 | No   | Ramp XSlope (%)             | 3.2  |  |  |
| N/A                                     | Flare Type LT         | N/A  | N/A  | Flare Type RT               | N/A  |  |  |
| N/A                                     | Flare Slope LT (%)    | N/A  | N/A  | Flare Slope RT (%)          | N/A  |  |  |
| N/A                                     | Flare Traversable LT? | N/A  | N/A  | Flare Traversable RT?       | N/A  |  |  |
| N/A                                     | Landing Length (in)   | N/A  | N/A  | DWS Provided?               | N/A  |  |  |
| N/A                                     | Landing Width (in)    | N/A  | N/A  | DWS Contrast?               | N/A  |  |  |
| N/A                                     | Landing Slope (%)     | N/A  | N/A  | DWS Length (in)             | N/A  |  |  |
| N/A                                     | Landing X Slope (%)   | N/A  | N/A  | DWS Full Width?             | N/A  |  |  |
| N/A                                     | Landing Curb? (Y/N)   | N/A  | N/A  | DWS Offset (in)             | N/A  |  |  |
| N/A                                     | Shared Landing?       | N/A  |      |                             |      |  |  |
| N/A                                     | Gutter Ponding?       | Yes  | N/A  | Gutter Slope (%)            | N/A  |  |  |
| N/A                                     | Gutter Lip Ht (in)    | N/A  | N/A  | Gutter X Slope (%)          | N/A  |  |  |
| N/A                                     | Painted X Walk1?      | No   | N/A  | Painted X Walk2?            | N/A  |  |  |
|                                         | X Walk 1 Direction    | To E |      | X Walk 2 Direction          | N/A  |  |  |
| N/A                                     | X Walk 1 Width (in)   | N/A  | N/A  | X Walk 2 Width (in)         | N/A  |  |  |
|                                         | X Walk 1 Slope (%)    | 4.4  |      | X Walk 2 Slope (%)          | N/A  |  |  |
|                                         | X Walk 1 X Slope (%)  | 1.4  |      | X Walk 2 X Slope (%)        | N/A  |  |  |
| N/A                                     | Ramp inside XWalk1?   | N/A  | N/A  | Ramp inside XWalk2?         | N/A  |  |  |
|                                         | Road Slope (%)        | N/A  | N/A  | Clear Space?                | N/A  |  |  |
|                                         | Road X Slope (%)      | N/A  | N/A  | Clear Space to XWalk (in)   | N/A  |  |  |
| N/A                                     | Any Obstructions?     | N/A  | N/A  | Storm Grate/Utility Hazard? | N/A  |  |  |
|                                         | Obstruction Type      |      |      | Storm Grate/Utility Type    |      |  |  |
|                                         |                       | N/A  |      |                             | N/A  |  |  |
|                                         |                       |      | Yes  | Surface Condition? (G/P)    | Good |  |  |
|                                         | the same              |      |      |                             |      |  |  |