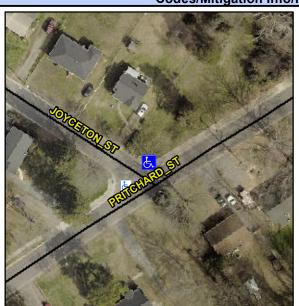

## **Access Compliance Report Public Rights-of-Way** (Curb Ramps)

Intersection ID: 9221 Main Street: JOYCETON\_ST **Cross Street: PRITCHARD\_ST** Location: N ADA ID: 2742789C67FA Ramp Type: Perp Initial Pass/Fail: Fail **Overall Compliance: No Severity Score:** 22.5

**Codes/Mitigation Info/Possible Solution** 

**JOYCETON ST** Street 1 Name Stop Condition-Street 2 StopSign Street 2 Name N/A Stop Condition-Street 1 N/A Possible Solutions: Remove & Replace Entire Ramp. Surveyor Notes: N/A PROW/ADA: Not Found, R304.5.1, R304.2.2, R304.5.3