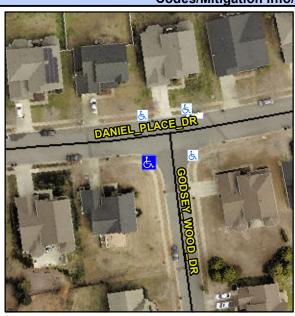

## Access Compliance Report Public Rights-of-Way (Curb Ramps)

Intersection ID: 42768 Main Street: DANIEL\_PLACE\_DR Cross Street: GODSEY\_WOOD\_DR Location: SW

ADA ID: 27468A598A7A Ramp Type: PerpDiag Initial Pass/Fail: Fail Overall Compliance: No Severity Score: 33.75

## Field Measurements/Component Compliance

Street 1 Name
Stop Condition-Street 2
Street 2 Name
Stop Condition-Street 1

GODSEY WOOD DR StopSign DANIEL PLACE DR None Possible Solutions:

Remove & Replace Curb Ramp With Two New Directional Ramps or Equivalent.