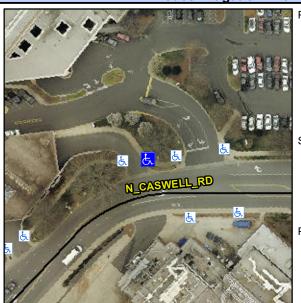

## Access Compliance Report Public Rights-of-Way (Curb Ramps)

Data

9.0

6.8

N/A

Good

Intersection ID: 10032512Main Street:N\_CASWELL\_RDCross Street:N/ALocation:NWADA ID: 2749EF176535Ramp Type:PerpInitial Pass/Fail:FailOverall Compliance:NoSeverity Score:25

N/A

N/A

N/A

| Street 1 Name           | ENTRANCE |
|-------------------------|----------|
| Stop Condition-Street 2 | None     |
| Street 2 Name           | N/A      |
| Stop Condition-Street 1 | N/A      |