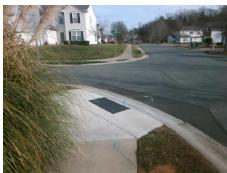

## Field Measurements/Component Compliance

Street 1 Name
Stop Condition-Street 1
Street 2 Name
Stop Condition-Street 2

HARLAND ST None KARNAK CT StopSign Possible Solutions:

Remove & Replace Curb Ramp With Two New Directional Ramps or Equivalent.