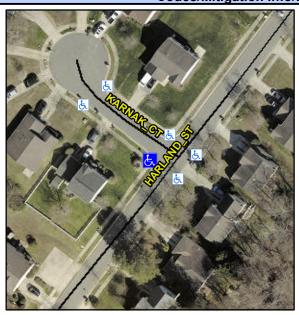

## Access Compliance Report Public Rights-of-Way (Curb Ramps)

Intersection ID: 30152 Main Street: HARLAND\_ST Cross Street: KARNAK\_CT Location: W

ADA ID: 274CCD6E3838 Ramp Type: BlendTrans1 Initial Pass/Fail: Fail Overall Compliance: No Severity Score: 12.5