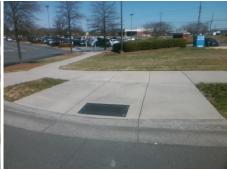

PROW/ADA:

Not Found, R304.5.3

| Total Cost: | \$<br>1850.00 |
|-------------|---------------|

| Field Measurements/Component Compliance |                       |       |      |                             |      |  |  |  |
|-----------------------------------------|-----------------------|-------|------|-----------------------------|------|--|--|--|
| Comp                                    | liance Description    | Data  | Comp | liance Description          | Data |  |  |  |
| N/A                                     | Ramp Length (in)      | 128.0 | Yes  | Ramp Slope (%)              | 5.4  |  |  |  |
| Yes                                     | Ramp Width (in)       | 63.0  | No   | Ramp XSlope (%)             | 5.5  |  |  |  |
| N/A                                     | Flare Type LT         | N/A   | N/A  | Flare Type RT               | N/A  |  |  |  |
| N/A                                     | Flare Slope LT (%)    | N/A   | N/A  | Flare Slope RT (%)          | N/A  |  |  |  |
| N/A                                     | Flare Traversable LT? | N/A   | N/A  | Flare Traversable RT?       | N/A  |  |  |  |
| N/A                                     | Landing Length (in)   | N/A   | N/A  | DWS Provided?               | N/A  |  |  |  |
| N/A                                     | Landing Width (in)    | N/A   | N/A  | DWS Contrast?               | N/A  |  |  |  |
| N/A                                     | Landing Slope (%)     | N/A   | N/A  | DWS Length (in)             | N/A  |  |  |  |
| N/A                                     | Landing X Slope (%)   | N/A   | N/A  | DWS Full Width?             | N/A  |  |  |  |
| N/A                                     | Landing Curb? (Y/N)   | N/A   | N/A  | DWS Offset (in)             | N/A  |  |  |  |
| N/A                                     | Shared Landing?       | N/A   |      |                             |      |  |  |  |
| N/A                                     | Gutter Ponding?       | N/A   | N/A  | Gutter Slope (%)            | N/A  |  |  |  |
| N/A                                     | Gutter Lip Ht (in)    | N/A   | N/A  | Gutter X Slope (%)          | N/A  |  |  |  |
| N/A                                     | Painted X Walk1?      | No    | N/A  | Painted X Walk2?            | N/A  |  |  |  |
|                                         | X Walk 1 Direction    | To SW |      | X Walk 2 Direction          | N/A  |  |  |  |
| N/A                                     | X Walk 1 Width (in)   | N/A   | N/A  | X Walk 2 Width (in)         | N/A  |  |  |  |
|                                         | X Walk 1 Slope (%)    | 2.8   |      | X Walk 2 Slope (%)          | N/A  |  |  |  |
|                                         | X Walk 1 X Slope (%)  | 2.5   |      | X Walk 2 X Slope (%)        | N/A  |  |  |  |
| N/A                                     | Ramp inside XWalk1?   | N/A   | N/A  | Ramp inside XWalk2?         | N/A  |  |  |  |
|                                         | Road Slope (%)        | N/A   | N/A  | Clear Space?                | N/A  |  |  |  |
|                                         | Road X Slope (%)      | N/A   | N/A  | Clear Space to XWalk (in)   | N/A  |  |  |  |
| N/A                                     | Any Obstructions?     | N/A   | N/A  | Storm Grate/Utility Hazard? | N/A  |  |  |  |
|                                         | Obstruction Type      |       |      | Storm Grate/Utility Type    |      |  |  |  |
|                                         |                       | N/A   |      |                             | N/A  |  |  |  |
|                                         |                       |       | Yes  | Surface Condition? (G/P)    | Good |  |  |  |
| -                                       | + +                   |       |      |                             |      |  |  |  |