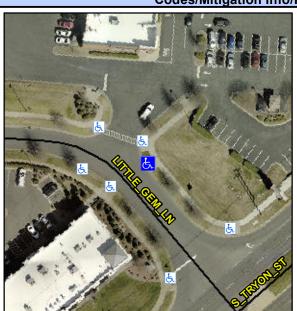

## Access Compliance Report Public Rights-of-Way (Curb Ramps)

Intersection ID: 10030508 Main Street: LITTLE\_GEM\_LN Cross Street: N/A Location: E

ADA ID: 2750D07C370A Ramp Type: Perp Initial Pass/Fail: Fail Overall Compliance: No Severity Score: 12.5

## Field Measurements/Component Compliance

| Street 1 Name           | LITTLE GEM LN |
|-------------------------|---------------|
| Stop Condition-Street 2 | None          |
| Street 2 Name           | N/A           |
| Stop Condition-Street 1 | N/A           |