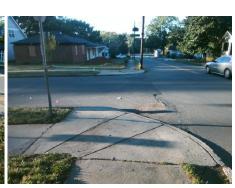

## Field Measurements/Component Compliance

Street 1 Name Stop Condition-Street 2 Street 2 Name Stop Condition-Street 1 HAWTHORNE LN None BELVEDERE AV StopSign Possible Solutions:

Remove & Replace Curb Ramp With Two New Directional Ramps or Equivalent.

Surveyor Notes:

N/A

PROW/ADA:

Not Found, R304.5.1, R304.2.2, R304.5.3

Total Cost: \$ 3200.00

| Compliance Description |                       | Data | Compliance Description |                             | Data |
|------------------------|-----------------------|------|------------------------|-----------------------------|------|
| N/A                    | Ramp Length (in)      | 34.0 | No                     | Ramp Slope (%)              | 13.3 |
| No                     | Ramp Width (in)       | 38.5 | No                     | Ramp XSlope (%)             | 3.2  |
| N/A                    | Flare Type LT         | N/A  | N/A                    | Flare Type RT               | N/A  |
| N/A                    | Flare Slope LT (%)    | N/A  | N/A                    | Flare Slope RT (%)          | N/A  |
| N/A                    | Flare Traversable LT? | N/A  | N/A                    | Flare Traversable RT?       | N/A  |
| N/A                    | Landing Length (in)   | N/A  | N/A                    | DWS Provided?               | N/A  |
| N/A                    | Landing Width (in)    | N/A  | N/A                    | DWS Contrast?               | N/A  |
| N/A                    | Landing Slope (%)     | N/A  | N/A                    | DWS Length (in)             | N/A  |
| N/A                    | Landing X Slope (%)   | N/A  | N/A                    | DWS Full Width?             | N/A  |
| N/A                    | Landing Curb? (Y/N)   | N/A  | N/A                    | DWS Offset (in)             | N/A  |
| N/A                    | Shared Landing?       | N/A  |                        |                             |      |
| N/A                    | Gutter Ponding?       | N/A  | N/A                    | Gutter Slope (%)            | N/A  |
| N/A                    | Gutter Lip Ht (in)    | N/A  | N/A                    | Gutter X Slope (%)          | N/A  |
| N/A                    | Painted X Walk1?      | No   | N/A                    | Painted X Walk2?            | No   |
|                        | X Walk 1 Direction    | To W |                        | X Walk 2 Direction          | To S |
| N/A                    | X Walk 1 Width (in)   | N/A  | N/A                    | X Walk 2 Width (in)         | N/A  |
|                        | X Walk 1 Slope (%)    | 0.5  |                        | X Walk 2 Slope (%)          | 4.3  |
|                        | X Walk 1 X Slope (%)  | 6.2  |                        | X Walk 2 X Slope (%)        | 5.6  |
| N/A                    | Ramp inside XWalk1?   | N/A  | N/A                    | Ramp inside XWalk2?         | N/A  |
|                        | Road Slope (%)        | 5.2  | N/A                    | Clear Space?                | N/A  |
|                        | Road X Slope (%)      | 3.4  | N/A                    | Clear Space to XWalk (in)   | N/A  |
| N/A                    | Any Obstructions?     | N/A  | N/A                    | Storm Grate/Utility Hazard? | N/A  |
|                        | Obstruction Type      |      |                        | Storm Grate/Utility Type    |      |
|                        |                       | N/A  |                        |                             | N/A  |
|                        |                       |      | Yes                    | Surface Condition? (G/P)    | Good |