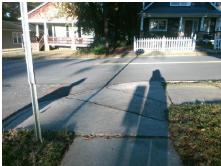

## Field Measurements/Component Compliance

Street 1 Name Stop Condition-Street 2 Street 2 Name Stop Condition-Street 1 HAWTHORNE LN None BELVEDERE AV StopSign Possible Solutions:

Remove & Replace Curb Ramp With Two New Directional Ramps or Equivalent.

Surveyor Notes:

N/A

PROW/ADA:

Not Found, R304.5.1, R304.2.2, R304.5.3

Total Cost: \$ 3200.00

| Compliance Description |                       | Data | Compliance Description |                             | Data |
|------------------------|-----------------------|------|------------------------|-----------------------------|------|
| N/A                    | Ramp Length (in)      | 34.0 | No                     | Ramp Slope (%)              | 13.3 |
| No                     | Ramp Width (in)       | 38.5 | No                     | Ramp XSlope (%)             | 3.2  |
| N/A                    | Flare Type LT         | N/A  | N/A                    | Flare Type RT               | N/A  |
| N/A                    | Flare Slope LT (%)    | N/A  | N/A                    | Flare Slope RT (%)          | N/A  |
| N/A                    | Flare Traversable LT? | N/A  | N/A                    | Flare Traversable RT?       | N/A  |
| N/A                    | Landing Length (in)   | N/A  | N/A                    | DWS Provided?               | N/A  |
| N/A                    | Landing Width (in)    | N/A  | N/A                    | DWS Contrast?               | N/A  |
| N/A                    | Landing Slope (%)     | N/A  | N/A                    | DWS Length (in)             | N/A  |
| N/A                    | Landing X Slope (%)   | N/A  | N/A                    | DWS Full Width?             | N/A  |
| N/A                    | Landing Curb? (Y/N)   | N/A  | N/A                    | DWS Offset (in)             | N/A  |
| N/A                    | Shared Landing?       | N/A  |                        |                             |      |
| N/A                    | Gutter Ponding?       | N/A  | N/A                    | Gutter Slope (%)            | N/A  |
| N/A                    | Gutter Lip Ht (in)    | N/A  | N/A                    | Gutter X Slope (%)          | N/A  |
| N/A                    | Painted X Walk1?      | No   | N/A                    | Painted X Walk2?            | No   |
|                        | X Walk 1 Direction    | To W |                        | X Walk 2 Direction          | To S |
| N/A                    | X Walk 1 Width (in)   | N/A  | N/A                    | X Walk 2 Width (in)         | N/A  |
|                        | X Walk 1 Slope (%)    | 0.5  |                        | X Walk 2 Slope (%)          | 4.3  |
|                        | X Walk 1 X Slope (%)  | 6.2  |                        | X Walk 2 X Slope (%)        | 5.6  |
| N/A                    | Ramp inside XWalk1?   | N/A  | N/A                    | Ramp inside XWalk2?         | N/A  |
|                        | Road Slope (%)        | 5.2  | N/A                    | Clear Space?                | N/A  |
|                        | Road X Slope (%)      | 3.4  | N/A                    | Clear Space to XWalk (in)   | N/A  |
| N/A                    | Any Obstructions?     | N/A  | N/A                    | Storm Grate/Utility Hazard? | N/A  |
|                        | Obstruction Type      |      |                        | Storm Grate/Utility Type    |      |
|                        |                       | N/A  |                        |                             | N/A  |
|                        |                       |      | Yes                    | Surface Condition? (G/P)    | Good |