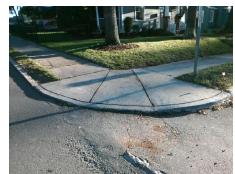

## Field Measurements/Component Compliance

Street 1 Name Stop Condition-Street 2 Street 2 Name Stop Condition-Street 1 HAWTHORNE LN None BELVEDERE AV StopSign Possible Solutions:

Remove & Replace Curb Ramp With Two New Directional Ramps or Equivalent.

Surveyor Notes:

N/A

PROW/ADA:

Not Found, R304.5.1, R304.2.2, R304.5.3

Total Cost: \$ 3200.00

| Compliance Description |                       | Data | Compliance Description |                             | Data |
|------------------------|-----------------------|------|------------------------|-----------------------------|------|
| N/A                    | Ramp Length (in)      | 34.0 | No                     | Ramp Slope (%)              | 13.3 |
| No                     | Ramp Width (in)       | 38.5 | No                     | Ramp XSlope (%)             | 3.2  |
| N/A                    | Flare Type LT         | N/A  | N/A                    | Flare Type RT               | N/A  |
| N/A                    | Flare Slope LT (%)    | N/A  | N/A                    | Flare Slope RT (%)          | N/A  |
| N/A                    | Flare Traversable LT? | N/A  | N/A                    | Flare Traversable RT?       | N/A  |
| N/A                    | Landing Length (in)   | N/A  | N/A                    | DWS Provided?               | N/A  |
| N/A                    | Landing Width (in)    | N/A  | N/A                    | DWS Contrast?               | N/A  |
| N/A                    | Landing Slope (%)     | N/A  | N/A                    | DWS Length (in)             | N/A  |
| N/A                    | Landing X Slope (%)   | N/A  | N/A                    | DWS Full Width?             | N/A  |
| N/A                    | Landing Curb? (Y/N)   | N/A  | N/A                    | DWS Offset (in)             | N/A  |
| N/A                    | Shared Landing?       | N/A  |                        |                             |      |
| N/A                    | Gutter Ponding?       | N/A  | N/A                    | Gutter Slope (%)            | N/A  |
| N/A                    | Gutter Lip Ht (in)    | N/A  | N/A                    | Gutter X Slope (%)          | N/A  |
| N/A                    | Painted X Walk1?      | No   | N/A                    | Painted X Walk2?            | No   |
|                        | X Walk 1 Direction    | To W |                        | X Walk 2 Direction          | To S |
| N/A                    | X Walk 1 Width (in)   | N/A  | N/A                    | X Walk 2 Width (in)         | N/A  |
|                        | X Walk 1 Slope (%)    | 0.5  |                        | X Walk 2 Slope (%)          | 4.3  |
|                        | X Walk 1 X Slope (%)  | 6.2  |                        | X Walk 2 X Slope (%)        | 5.6  |
| N/A                    | Ramp inside XWalk1?   | N/A  | N/A                    | Ramp inside XWalk2?         | N/A  |
|                        | Road Slope (%)        | 5.2  | N/A                    | Clear Space?                | N/A  |
|                        | Road X Slope (%)      | 3.4  | N/A                    | Clear Space to XWalk (in)   | N/A  |
| N/A                    | Any Obstructions?     | N/A  | N/A                    | Storm Grate/Utility Hazard? | N/A  |
|                        | Obstruction Type      |      |                        | Storm Grate/Utility Type    |      |
|                        |                       | N/A  |                        |                             | N/A  |
|                        |                       |      | Yes                    | Surface Condition? (G/P)    | Good |