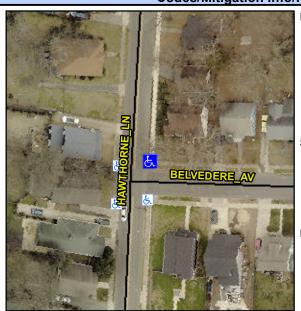

## Access Compliance Report Public Rights-of-Way (Curb Ramps)

Intersection ID: 11940 Main Street: BELVEDERE\_AV Cross Street: HAWTHORNE\_LN Location: NE

ADA ID: 27521717CDCC Ramp Type: PerpDiag Initial Pass/Fail: Fail Overall Compliance: No Severity Score: 35