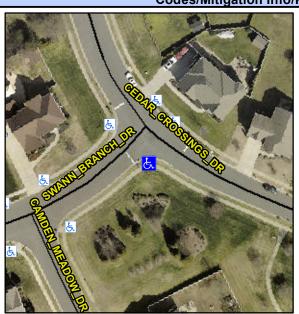

## Access Compliance Report Public Rights-of-Way (Curb Ramps)

Intersection ID: 43645 Main Street: CEDAR\_CROSSINGS\_DR Cross Street: SWANN\_BRANCH\_DR Location: S

ADA ID: 2756845E2E5E Ramp Type: PerpDiag Initial Pass/Fail: Fail Overall Compliance: No Severity Score: 13.75

## Field Measurements/Component Compliance

Street 1 Name
Stop Condition-Street 2
Street 2 Name
Stop Condition-Street 1

CEDAR CROSSINGS DR StopSign SWANN BRANCH DR StopSign Possible Solutions:

Remove & Replace Curb Ramp With Two New Directional Ramps or Equivalent.