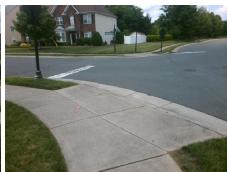

Surveyor Notes:

N/A

PROW/ADA:

R304.2.2, R304.5.3

Total Cost: \$ 3200.00

| Tield Medadi Cilicitas Component Compilance |                       |       |                        |                             |       |
|---------------------------------------------|-----------------------|-------|------------------------|-----------------------------|-------|
| Compliance Description                      |                       | Data  | Compliance Description |                             | Data  |
| N/A                                         | Ramp Length (in)      | 59.0  | No                     | Ramp Slope (%)              | 10.8  |
| Yes                                         | Ramp Width (in)       | 48.0  | No                     | Ramp XSlope (%)             | 3.2   |
| N/A                                         | Flare Type LT         | N/A   | N/A                    | Flare Type RT               | N/A   |
| N/A                                         | Flare Slope LT (%)    | N/A   | N/A                    | Flare Slope RT (%)          | N/A   |
| N/A                                         | Flare Traversable LT? | N/A   | N/A                    | Flare Traversable RT?       | N/A   |
| N/A                                         | Landing Length (in)   | N/A   | N/A                    | DWS Provided?               | N/A   |
| N/A                                         | Landing Width (in)    | N/A   | N/A                    | DWS Contrast?               | N/A   |
| N/A                                         | Landing Slope (%)     | N/A   | N/A                    | DWS Length (in)             | N/A   |
| N/A                                         | Landing X Slope (%)   | N/A   | N/A                    | DWS Full Width?             | N/A   |
| N/A                                         | Landing Curb? (Y/N)   | N/A   | N/A                    | DWS Offset (in)             | N/A   |
| N/A                                         | Shared Landing?       | N/A   |                        |                             |       |
| N/A                                         | Gutter Ponding?       | N/A   | N/A                    | Gutter Slope (%)            | N/A   |
| N/A                                         | Gutter Lip Ht (in)    | N/A   | N/A                    | Gutter X Slope (%)          | N/A   |
| N/A                                         | Painted X Walk1?      | No    | N/A                    | Painted X Walk2?            | No    |
|                                             | X Walk 1 Direction    | To NE |                        | X Walk 2 Direction          | To NW |
| N/A                                         | X Walk 1 Width (in)   | N/A   | N/A                    | X Walk 2 Width (in)         | N/A   |
|                                             | X Walk 1 Slope (%)    | 1.2   |                        | X Walk 2 Slope (%)          | 2.3   |
|                                             | X Walk 1 X Slope (%)  | 0.2   |                        | X Walk 2 X Slope (%)        | 1.2   |
| N/A                                         | Ramp inside XWalk1?   | N/A   | N/A                    | Ramp inside XWalk2?         | N/A   |
|                                             | Road Slope (%)        | 1.7   | N/A                    | Clear Space?                | N/A   |
|                                             | Road X Slope (%)      | 0.6   | N/A                    | Clear Space to XWalk (in)   | N/A   |
| N/A                                         | Any Obstructions?     | N/A   | N/A                    | Storm Grate/Utility Hazard? | N/A   |
|                                             | Obstruction Type      |       | l                      | Storm Grate/Utility Type    |       |
|                                             |                       | N/A   | l                      |                             | N/A   |