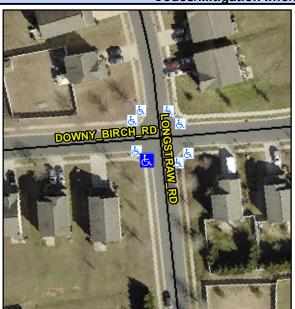

## **Access Compliance Report Public Rights-of-Way** (Curb Ramps)

Intersection ID: 50586 Main Street: LONGSTRAW RD Cross Street: DOWNY BIRCH RD Location: SW **Overall Compliance: No** 5 **ADA ID: 27587FD32BEF** Ramp Type: Perp Initial Pass/Fail: Pass **Severity Score:** 

## Field Measurements/Component Compliance

LONG STRAW RD Street 1 Name Stop Condition-Street 2 StopSign Street 2 Name N/A Stop Condition-Street 1 N/A

| /Possible Solution            |   |
|-------------------------------|---|
| Possible Solutions:           |   |
| Remove & Replace Entire Ramp. | ı |
| Remove & Replace Gutter.      | • |
|                               | ı |
|                               | ı |
|                               | ı |
|                               | • |
| Surveyor Notes:               | • |
| N/A                           | ı |
|                               | • |
|                               | ı |
|                               | ı |
| PROW/ADA:                     | • |
| R304.2.2-Perp, R304.3.2-Para, | • |
| R305.2, R304.5.4              | ı |
|                               |   |
|                               | ı |
|                               |   |
|                               |   |