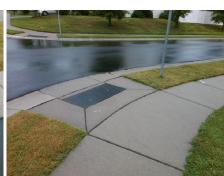

## Field Measurements/Component Compliance

LONG STRAW RD Street 1 Name Stop Condition-Street 2 StopSign Street 2 Name N/A Stop Condition-Street 1 N/A

| /Possible Solution            |   |
|-------------------------------|---|
| Possible Solutions:           |   |
| Remove & Replace Entire Ramp. | ı |
| Remove & Replace Gutter.      | • |
|                               | ı |
|                               | ı |
|                               | ı |
|                               | • |
| Surveyor Notes:               | • |
| N/A                           | ı |
|                               | • |
|                               | ı |
|                               | ı |
| PROW/ADA:                     | • |
| R304.2.2-Perp, R304.3.2-Para, | • |
| R305.2, R304.5.4              | ı |
|                               |   |
|                               | ı |
|                               |   |
|                               |   |