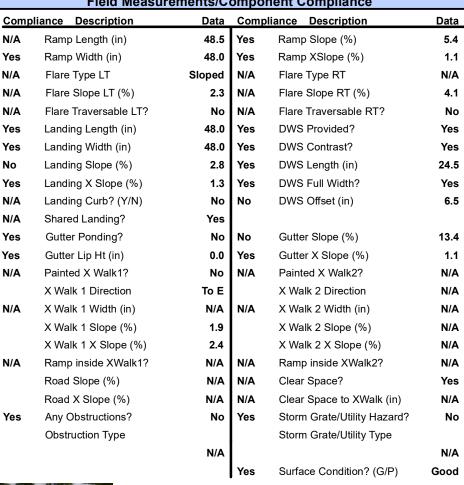

## Field Measurements/Component Compliance

LONG STRAW RD Street 1 Name Stop Condition-Street 2 StopSign Street 2 Name N/A Stop Condition-Street 1 N/A

| /Possible Solution            |   |
|-------------------------------|---|
| Possible Solutions:           |   |
| Remove & Replace Entire Ramp. | ı |
| Remove & Replace Gutter.      | • |
|                               | ı |
|                               | ı |
|                               | ı |
|                               | • |
| Surveyor Notes:               | • |
| N/A                           | ı |
|                               | • |
|                               | ı |
|                               | ı |
| PROW/ADA:                     | • |
| R304.2.2-Perp, R304.3.2-Para, | • |
| R305.2, R304.5.4              | ı |
|                               |   |
|                               | ı |
|                               |   |
|                               |   |