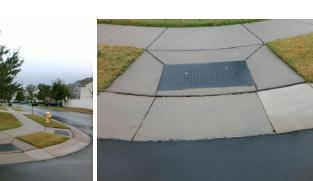

## Field Measurements/Component Compliance

LONG STRAW RD Street 1 Name Stop Condition-Street 2 StopSign Street 2 Name N/A Stop Condition-Street 1 N/A

| /Possible Solution            |   |
|-------------------------------|---|
| Possible Solutions:           |   |
| Remove & Replace Entire Ramp. | ı |
| Remove & Replace Gutter.      | • |
|                               | ı |
|                               | ı |
|                               | ı |
|                               | • |
| Surveyor Notes:               | • |
| N/A                           | ı |
|                               | • |
|                               | ı |
|                               | ı |
| PROW/ADA:                     | • |
| R304.2.2-Perp, R304.3.2-Para, | • |
| R305.2, R304.5.4              | ı |
|                               |   |
|                               | ı |
|                               |   |
|                               |   |