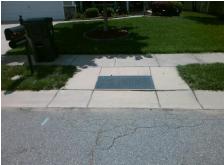

| Total Cost: | \$<br>1850.00 |
|-------------|---------------|
|             |               |

| Field Measurements/Component Compliance |                       |        |                   |                           |                         |      |  |  |
|-----------------------------------------|-----------------------|--------|-------------------|---------------------------|-------------------------|------|--|--|
| Compl                                   | iance Description     | Data   | Comp              | liance                    | Description             | Data |  |  |
| N/A                                     | Ramp Length (in)      | 48.0   | Yes               | Ram                       | Slope (%)               | 5.6  |  |  |
| Yes                                     | Ramp Width (in)       | 48.0   | Yes               | Yes Ramp XSlope (%)       |                         | 0.4  |  |  |
| N/A                                     | Flare Type LT         | Sloped | N/A Flare Type RT |                           |                         | N/A  |  |  |
| N/A                                     | Flare Slope LT (%)    | 2.8    | Yes               | Yes Flare Slope RT (%)    |                         |      |  |  |
| N/A                                     | Flare Traversable LT? | Yes    | N/A               | N/A Flare Traversable RT? |                         |      |  |  |
| Yes                                     | Landing Length (in)   | 48.0   | Yes               | DWS                       | Provided?               | Yes  |  |  |
| Yes                                     | Landing Width (in)    | 48.0   | Yes               | DWS Contrast?             |                         | Yes  |  |  |
| No                                      | Landing Slope (%)     | 2.5    | Yes               | DWS Length (in)           |                         | 24.5 |  |  |
| Yes                                     | Landing X Slope (%)   | 0.7    | Yes               | DWS                       | Full Width?             | Yes  |  |  |
| N/A                                     | Landing Curb? (Y/N)   | No     | Yes               | DWS                       | Offset (in)             | 1.5  |  |  |
| N/A                                     | Shared Landing?       | No     |                   |                           |                         |      |  |  |
| Yes                                     | Gutter Ponding?       | No     | Yes               | Gutte                     | er Slope (%)            | 0.5  |  |  |
| No                                      | Gutter Lip Ht (in)    | 0.5    | Yes               | Gutte                     | er X Slope (%)          | 1.8  |  |  |
| N/A                                     | Painted X Walk1?      | No     | N/A               | Paint                     | ed X Walk2?             | N/A  |  |  |
|                                         | X Walk 1 Direction    | To W   |                   | X Wa                      | lk 2 Direction          | N/A  |  |  |
| N/A                                     | X Walk 1 Width (in)   | N/A    | N/A               | X Walk 2 Width (in)       |                         | N/A  |  |  |
|                                         | X Walk 1 Slope (%)    | 3.4    |                   | X Wa                      | lk 2 Slope (%)          | N/A  |  |  |
|                                         | X Walk 1 X Slope (%)  | 0.3    |                   | X Wa                      | lk 2 X Slope (%)        | N/A  |  |  |
| N/A                                     | Ramp inside XWalk1?   | N/A    | N/A               | Ram                       | o inside XWalk2?        | N/A  |  |  |
|                                         | Road Slope (%)        | N/A    | N/A               | Clear                     | Space?                  | Yes  |  |  |
|                                         | Road X Slope (%)      | N/A    | N/A               | Clear                     | Space to XWalk (in)     | N/A  |  |  |
| Yes                                     | Any Obstructions?     | No     | Yes               | Storn                     | n Grate/Utility Hazard? | No   |  |  |
|                                         | Obstruction Type      |        |                   | Storn                     | n Grate/Utility Type    |      |  |  |
|                                         |                       | N/A    |                   |                           |                         | N/A  |  |  |
|                                         |                       |        | Yes               | Surfa                     | ce Condition? (G/P)     | Good |  |  |
| 100                                     |                       |        |                   |                           |                         |      |  |  |