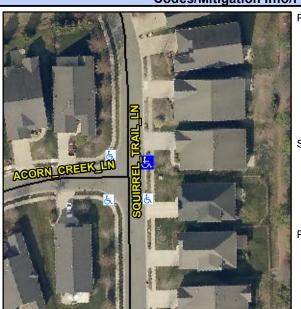

## **Access Compliance Report Public Rights-of-Way** (Curb Ramps)

Intersection ID: 48134 Main Street: SQUIRREL\_TRAIL\_LN Cross Street: ACORN\_CREEK\_LN Location: NE

**Overall Compliance: No** ADA ID: 275E594ADA19 Ramp Type: Perp Initial Pass/Fail: Pass **Severity Score:** 7.5

## **Codes/Mitigation Info/Possible Solution**

| Street 1 Name           | SQUIRREL TRAIL LN |
|-------------------------|-------------------|
| Stop Condition-Street 2 | None              |
| Street 2 Name           | N/A               |
|                         |                   |
| Stop Condition-Street 1 | N/A               |