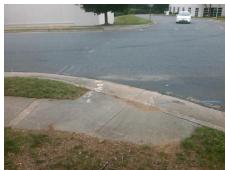

## Field Measurements/Component Compliance

Street 1 Name
Stop Condition-Street 2
Street 2 Name
Stop Condition-Street 1

ENTRANCE StopSign CAMBRIDGE BELTWAT DR

None

Possible Solutions:

Remove & Replace Curb Ramp With Two New Directional Ramps or Equivalent.

Surveyor Notes:

N/A

PROW/ADA:

R304.2.2

Total Cost: \$ 3200.00

| Compliance Description |                       | Data  | Compliance Description |                       | Data  |
|------------------------|-----------------------|-------|------------------------|-----------------------|-------|
| N/A                    | Ramp Length (in)      | 44.0  | No                     | Ramp Slope (%)        | 9.3   |
| Yes                    | Ramp Width (in)       | 48.0  | Yes                    | Ramp XSlope (%)       | 1.2   |
| N/A                    | Flare Type LT         | N/A   | N/A                    | Flare Type RT         | N/A   |
| N/A                    | Flare Slope LT (%)    | N/A   | N/A                    | Flare Slope RT (%)    | N/A   |
| N/A                    | Flare Traversable LT? | N/A   | N/A                    | Flare Traversable RT? | N/A   |
| N/A                    | Landing Length (in)   | N/A   | N/A                    | DWS Provided?         | N/A   |
| N/A                    | Landing Width (in)    | N/A   | N/A                    | DWS Contrast?         | N/A   |
| N/A                    | Landing Slope (%)     | N/A   | N/A                    | DWS Length (in)       | N/A   |
| N/A                    | Landing X Slope (%)   | N/A   | N/A                    | DWS Full Width?       | N/A   |
| N/A                    | Landing Curb? (Y/N)   | N/A   | N/A                    | DWS Offset (in)       | N/A   |
| N/A                    | Shared Landing?       | N/A   |                        |                       |       |
| N/A                    | Gutter Ponding?       | N/A   | N/A                    | Gutter Slope (%)      | N/A   |
| N/A                    | Gutter Lip Ht (in)    | N/A   | N/A                    | Gutter X Slope (%)    | N/A   |
| N/A                    | Painted X Walk1?      | No    | N/A                    | Painted X Walk2?      | No    |
|                        | X Walk 1 Direction    | To SE |                        | X Walk 2 Direction    | To NE |
| N/A                    | X Walk 1 Width (in)   | N/A   | N/A                    | X Walk 2 Width (in)   | N/A   |
|                        | X Walk 1 Slope (%)    | 0.9   |                        | X Walk 2 Slope (%)    | 3.1   |
|                        | X Walk 1 X Slope (%)  | 1.9   |                        | X Walk 2 X Slope (%)  | 1.6   |
| N/A                    | Ramp inside XWalk1?   | N/A   | N/A                    | Ramp inside XWalk2?   | N/A   |
|                        | Road Slope (%)        | 2.1   | N/A                    | Clear Space?          | N/A   |