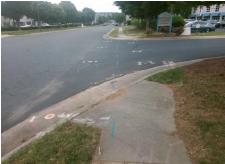

## Field Measurements/Component Compliance

Street 1 Name
Stop Condition-Street 2
Street 2 Name
Stop Condition-Street 1

ENTRANCE StopSign CAMBRIDGE BELTWAT DR

None

Possible Solutions:

Remove & Replace Curb Ramp With Two New Directional Ramps or Equivalent.

Surveyor Notes:

N/A

PROW/ADA:

R304.2.2

Total Cost: \$ 3200.00

| Compliance Description |                       | Data  | Compliance Description |                       | Data  |
|------------------------|-----------------------|-------|------------------------|-----------------------|-------|
| N/A                    | Ramp Length (in)      | 44.0  | No                     | Ramp Slope (%)        | 9.3   |
| Yes                    | Ramp Width (in)       | 48.0  | Yes                    | Ramp XSlope (%)       | 1.2   |
| N/A                    | Flare Type LT         | N/A   | N/A                    | Flare Type RT         | N/A   |
| N/A                    | Flare Slope LT (%)    | N/A   | N/A                    | Flare Slope RT (%)    | N/A   |
| N/A                    | Flare Traversable LT? | N/A   | N/A                    | Flare Traversable RT? | N/A   |
| N/A                    | Landing Length (in)   | N/A   | N/A                    | DWS Provided?         | N/A   |
| N/A                    | Landing Width (in)    | N/A   | N/A                    | DWS Contrast?         | N/A   |
| N/A                    | Landing Slope (%)     | N/A   | N/A                    | DWS Length (in)       | N/A   |
| N/A                    | Landing X Slope (%)   | N/A   | N/A                    | DWS Full Width?       | N/A   |
| N/A                    | Landing Curb? (Y/N)   | N/A   | N/A                    | DWS Offset (in)       | N/A   |
| N/A                    | Shared Landing?       | N/A   |                        |                       |       |
| N/A                    | Gutter Ponding?       | N/A   | N/A                    | Gutter Slope (%)      | N/A   |
| N/A                    | Gutter Lip Ht (in)    | N/A   | N/A                    | Gutter X Slope (%)    | N/A   |
| N/A                    | Painted X Walk1?      | No    | N/A                    | Painted X Walk2?      | No    |
|                        | X Walk 1 Direction    | To SE |                        | X Walk 2 Direction    | To NE |
| N/A                    | X Walk 1 Width (in)   | N/A   | N/A                    | X Walk 2 Width (in)   | N/A   |
|                        | X Walk 1 Slope (%)    | 0.9   |                        | X Walk 2 Slope (%)    | 3.1   |
|                        | X Walk 1 X Slope (%)  | 1.9   |                        | X Walk 2 X Slope (%)  | 1.6   |
| N/A                    | Ramp inside XWalk1?   | N/A   | N/A                    | Ramp inside XWalk2?   | N/A   |
|                        | Road Slope (%)        | 2.1   | N/A                    | Clear Space?          | N/A   |