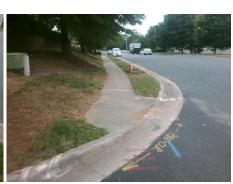

## Field Measurements/Component Compliance

Street 1 Name
Stop Condition-Street 2
Street 2 Name
Stop Condition-Street 1

ENTRANCE StopSign CAMBRIDGE BELTWAT DR

None

Possible Solutions:

Remove & Replace Curb Ramp With Two New Directional Ramps or Equivalent.

Surveyor Notes:

N/A

PROW/ADA:

R304.2.2

Total Cost: \$ 3200.00

| Compliance Description |                       | Data  | Compliance Description |                       | Data  |
|------------------------|-----------------------|-------|------------------------|-----------------------|-------|
| N/A                    | Ramp Length (in)      | 44.0  | No                     | Ramp Slope (%)        | 9.3   |
| Yes                    | Ramp Width (in)       | 48.0  | Yes                    | Ramp XSlope (%)       | 1.2   |
| N/A                    | Flare Type LT         | N/A   | N/A                    | Flare Type RT         | N/A   |
| N/A                    | Flare Slope LT (%)    | N/A   | N/A                    | Flare Slope RT (%)    | N/A   |
| N/A                    | Flare Traversable LT? | N/A   | N/A                    | Flare Traversable RT? | N/A   |
| N/A                    | Landing Length (in)   | N/A   | N/A                    | DWS Provided?         | N/A   |
| N/A                    | Landing Width (in)    | N/A   | N/A                    | DWS Contrast?         | N/A   |
| N/A                    | Landing Slope (%)     | N/A   | N/A                    | DWS Length (in)       | N/A   |
| N/A                    | Landing X Slope (%)   | N/A   | N/A                    | DWS Full Width?       | N/A   |
| N/A                    | Landing Curb? (Y/N)   | N/A   | N/A                    | DWS Offset (in)       | N/A   |
| N/A                    | Shared Landing?       | N/A   |                        |                       |       |
| N/A                    | Gutter Ponding?       | N/A   | N/A                    | Gutter Slope (%)      | N/A   |
| N/A                    | Gutter Lip Ht (in)    | N/A   | N/A                    | Gutter X Slope (%)    | N/A   |
| N/A                    | Painted X Walk1?      | No    | N/A                    | Painted X Walk2?      | No    |
|                        | X Walk 1 Direction    | To SE |                        | X Walk 2 Direction    | To NE |
| N/A                    | X Walk 1 Width (in)   | N/A   | N/A                    | X Walk 2 Width (in)   | N/A   |
|                        | X Walk 1 Slope (%)    | 0.9   |                        | X Walk 2 Slope (%)    | 3.1   |
|                        | X Walk 1 X Slope (%)  | 1.9   |                        | X Walk 2 X Slope (%)  | 1.6   |
| N/A                    | Ramp inside XWalk1?   | N/A   | N/A                    | Ramp inside XWalk2?   | N/A   |
|                        | Road Slope (%)        | 2.1   | N/A                    | Clear Space?          | N/A   |