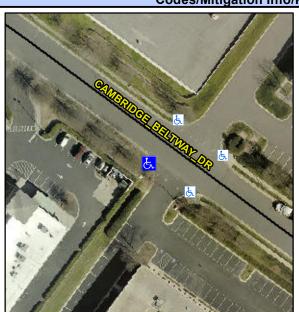

## Access Compliance Report Public Rights-of-Way (Curb Ramps)

Intersection ID: 10022282 Main Street: CAMBRIDGE\_BELTWAY\_DR Cross Street: N/A Location: W

ADA ID: 276BE0D988D8 Ramp Type: PerpDiag Initial Pass/Fail: Fail Overall Compliance: No Severity Score: 12.5

## **Codes/Mitigation Info/Possible Solution**