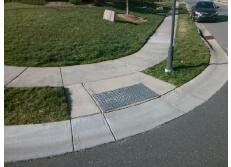

## Field Measurements/Component Compliance

Street 1 Name
Stop Condition-Street 2
Street 2 Name
Stop Condition-Street 1

BERE ISLAND DR None NEWBRIDGE RD StopSign Possible Solutions:

Remove & Replace Curb Ramp With Two New Directional Ramps or Equivalent.

Surveyor Notes:

N/A

PROW/ADA:

Not Found, R304.5.1, R304.5.3

Total Cost: \$ 3200.00

| Field Measurements/Component Compliance |                        |                       |       |                        |                             |       |
|-----------------------------------------|------------------------|-----------------------|-------|------------------------|-----------------------------|-------|
|                                         | Compliance Description |                       | Data  | Compliance Description |                             | Data  |
|                                         | N/A                    | Ramp Length (in)      | 50.0  | Yes                    | Ramp Slope (%)              | 5.2   |
|                                         | No                     | Ramp Width (in)       | 46.0  | No                     | Ramp XSlope (%)             | 6.4   |
|                                         | N/A                    | Flare Type LT         | N/A   | N/A                    | Flare Type RT               | N/A   |
|                                         | N/A                    | Flare Slope LT (%)    | N/A   | N/A                    | Flare Slope RT (%)          | N/A   |
|                                         | N/A                    | Flare Traversable LT? | N/A   | N/A                    | Flare Traversable RT?       | N/A   |
|                                         | N/A                    | Landing Length (in)   | N/A   | N/A                    | DWS Provided?               | N/A   |
|                                         | N/A                    | Landing Width (in)    | N/A   | N/A                    | DWS Contrast?               | N/A   |
|                                         | N/A                    | Landing Slope (%)     | N/A   | N/A                    | DWS Length (in)             | N/A   |
|                                         | N/A                    | Landing X Slope (%)   | N/A   | N/A                    | DWS Full Width?             | N/A   |
|                                         | N/A                    | Landing Curb? (Y/N)   | N/A   | N/A                    | DWS Offset (in)             | N/A   |
|                                         | N/A                    | Shared Landing?       | N/A   |                        |                             |       |
|                                         | N/A                    | Gutter Ponding?       | N/A   | N/A                    | Gutter Slope (%)            | N/A   |
|                                         | N/A                    | Gutter Lip Ht (in)    | N/A   | N/A                    | Gutter X Slope (%)          | N/A   |
|                                         | N/A                    | Painted X Walk1?      | No    | N/A                    | Painted X Walk2?            | No    |
|                                         |                        | X Walk 1 Direction    | To NE |                        | X Walk 2 Direction          | To NW |
|                                         | N/A                    | X Walk 1 Width (in)   | N/A   | N/A                    | X Walk 2 Width (in)         | N/A   |
|                                         |                        | X Walk 1 Slope (%)    | 2.8   |                        | X Walk 2 Slope (%)          | 1.6   |
|                                         |                        | X Walk 1 X Slope (%)  | 2.0   |                        | X Walk 2 X Slope (%)        | 1.6   |
|                                         | N/A                    | Ramp inside XWalk1?   | N/A   | N/A                    | Ramp inside XWalk2?         | N/A   |
|                                         |                        | Road Slope (%)        | 2.1   | N/A                    | Clear Space?                | N/A   |
|                                         |                        | Road X Slope (%)      | 0.4   | N/A                    | Clear Space to XWalk (in)   | N/A   |
|                                         | N/A                    | Any Obstructions?     | N/A   | N/A                    | Storm Grate/Utility Hazard? | N/A   |
|                                         |                        | Obstruction Type      |       |                        | Storm Grate/Utility Type    |       |
|                                         |                        |                       | N/A   |                        |                             | N/A   |
|                                         |                        |                       |       | Yes                    | Surface Condition? (G/P)    | Good  |
| n#                                      |                        |                       |       |                        |                             |       |