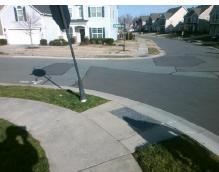

## Field Measurements/Component Compliance

Street 1 Name
Stop Condition-Street 2
Street 2 Name
Stop Condition-Street 1

BERE ISLAND DR None NEWBRIDGE RD StopSign Possible Solutions:

Remove & Replace Curb Ramp With Two New Directional Ramps or Equivalent.

Surveyor Notes:

N/A

PROW/ADA:

Not Found, R304.5.1, R304.5.3

Total Cost: \$ 3200.00

| Field Measurements/Component Compliance |                        |                       |       |                        |                             |       |
|-----------------------------------------|------------------------|-----------------------|-------|------------------------|-----------------------------|-------|
|                                         | Compliance Description |                       | Data  | Compliance Description |                             | Data  |
|                                         | N/A                    | Ramp Length (in)      | 50.0  | Yes                    | Ramp Slope (%)              | 5.2   |
|                                         | No                     | Ramp Width (in)       | 46.0  | No                     | Ramp XSlope (%)             | 6.4   |
|                                         | N/A                    | Flare Type LT         | N/A   | N/A                    | Flare Type RT               | N/A   |
|                                         | N/A                    | Flare Slope LT (%)    | N/A   | N/A                    | Flare Slope RT (%)          | N/A   |
|                                         | N/A                    | Flare Traversable LT? | N/A   | N/A                    | Flare Traversable RT?       | N/A   |
|                                         | N/A                    | Landing Length (in)   | N/A   | N/A                    | DWS Provided?               | N/A   |
|                                         | N/A                    | Landing Width (in)    | N/A   | N/A                    | DWS Contrast?               | N/A   |
|                                         | N/A                    | Landing Slope (%)     | N/A   | N/A                    | DWS Length (in)             | N/A   |
|                                         | N/A                    | Landing X Slope (%)   | N/A   | N/A                    | DWS Full Width?             | N/A   |
|                                         | N/A                    | Landing Curb? (Y/N)   | N/A   | N/A                    | DWS Offset (in)             | N/A   |
|                                         | N/A                    | Shared Landing?       | N/A   |                        |                             |       |
|                                         | N/A                    | Gutter Ponding?       | N/A   | N/A                    | Gutter Slope (%)            | N/A   |
|                                         | N/A                    | Gutter Lip Ht (in)    | N/A   | N/A                    | Gutter X Slope (%)          | N/A   |
|                                         | N/A                    | Painted X Walk1?      | No    | N/A                    | Painted X Walk2?            | No    |
|                                         |                        | X Walk 1 Direction    | To NE |                        | X Walk 2 Direction          | To NW |
|                                         | N/A                    | X Walk 1 Width (in)   | N/A   | N/A                    | X Walk 2 Width (in)         | N/A   |
|                                         |                        | X Walk 1 Slope (%)    | 2.8   |                        | X Walk 2 Slope (%)          | 1.6   |
|                                         |                        | X Walk 1 X Slope (%)  | 2.0   |                        | X Walk 2 X Slope (%)        | 1.6   |
|                                         | N/A                    | Ramp inside XWalk1?   | N/A   | N/A                    | Ramp inside XWalk2?         | N/A   |
|                                         |                        | Road Slope (%)        | 2.1   | N/A                    | Clear Space?                | N/A   |
|                                         |                        | Road X Slope (%)      | 0.4   | N/A                    | Clear Space to XWalk (in)   | N/A   |
|                                         | N/A                    | Any Obstructions?     | N/A   | N/A                    | Storm Grate/Utility Hazard? | N/A   |
|                                         |                        | Obstruction Type      |       |                        | Storm Grate/Utility Type    |       |
|                                         |                        |                       | N/A   |                        |                             | N/A   |
|                                         |                        |                       |       | Yes                    | Surface Condition? (G/P)    | Good  |
| n#                                      |                        |                       |       |                        |                             |       |