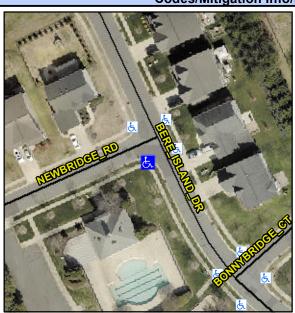

## Access Compliance Report Public Rights-of-Way (Curb Ramps)

Intersection ID: 46495Main Street:NEWBRIDGE\_RDCross Street:BERE\_ISLAND\_DRLocation:SWADA ID: 277A7F35D99BRamp Type:PerpDiagInitial Pass/Fail:FailOverall Compliance:NoSeverity Score:21.25

## Field Measurements/Component Compliance

Street 1 Name
Stop Condition-Street 2
Street 2 Name
Stop Condition-Street 1

BERE ISLAND DR None NEWBRIDGE RD StopSign Possible Solutions:

Remove & Replace Curb Ramp With Two New Directional Ramps or Equivalent.