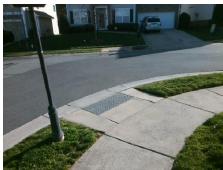

## Field Measurements/Component Compliance

Street 1 Name
Stop Condition-Street 2
Street 2 Name
Stop Condition-Street 1

BERE ISLAND DR None NEWBRIDGE RD StopSign Possible Solutions:

Remove & Replace Curb Ramp With Two New Directional Ramps or Equivalent.

Surveyor Notes:

N/A

PROW/ADA:

Not Found, R304.5.1, R304.5.3

Total Cost: \$ 3200.00

| Field Measurements/Component Compliance |                        |                       |       |                        |                             |       |
|-----------------------------------------|------------------------|-----------------------|-------|------------------------|-----------------------------|-------|
|                                         | Compliance Description |                       | Data  | Compliance Description |                             | Data  |
|                                         | N/A                    | Ramp Length (in)      | 50.0  | Yes                    | Ramp Slope (%)              | 5.2   |
|                                         | No                     | Ramp Width (in)       | 46.0  | No                     | Ramp XSlope (%)             | 6.4   |
|                                         | N/A                    | Flare Type LT         | N/A   | N/A                    | Flare Type RT               | N/A   |
|                                         | N/A                    | Flare Slope LT (%)    | N/A   | N/A                    | Flare Slope RT (%)          | N/A   |
|                                         | N/A                    | Flare Traversable LT? | N/A   | N/A                    | Flare Traversable RT?       | N/A   |
|                                         | N/A                    | Landing Length (in)   | N/A   | N/A                    | DWS Provided?               | N/A   |
|                                         | N/A                    | Landing Width (in)    | N/A   | N/A                    | DWS Contrast?               | N/A   |
|                                         | N/A                    | Landing Slope (%)     | N/A   | N/A                    | DWS Length (in)             | N/A   |
|                                         | N/A                    | Landing X Slope (%)   | N/A   | N/A                    | DWS Full Width?             | N/A   |
|                                         | N/A                    | Landing Curb? (Y/N)   | N/A   | N/A                    | DWS Offset (in)             | N/A   |
|                                         | N/A                    | Shared Landing?       | N/A   |                        |                             |       |
|                                         | N/A                    | Gutter Ponding?       | N/A   | N/A                    | Gutter Slope (%)            | N/A   |
|                                         | N/A                    | Gutter Lip Ht (in)    | N/A   | N/A                    | Gutter X Slope (%)          | N/A   |
|                                         | N/A                    | Painted X Walk1?      | No    | N/A                    | Painted X Walk2?            | No    |
|                                         |                        | X Walk 1 Direction    | To NE |                        | X Walk 2 Direction          | To NW |
|                                         | N/A                    | X Walk 1 Width (in)   | N/A   | N/A                    | X Walk 2 Width (in)         | N/A   |
|                                         |                        | X Walk 1 Slope (%)    | 2.8   |                        | X Walk 2 Slope (%)          | 1.6   |
|                                         |                        | X Walk 1 X Slope (%)  | 2.0   |                        | X Walk 2 X Slope (%)        | 1.6   |
|                                         | N/A                    | Ramp inside XWalk1?   | N/A   | N/A                    | Ramp inside XWalk2?         | N/A   |
|                                         |                        | Road Slope (%)        | 2.1   | N/A                    | Clear Space?                | N/A   |
|                                         |                        | Road X Slope (%)      | 0.4   | N/A                    | Clear Space to XWalk (in)   | N/A   |
|                                         | N/A                    | Any Obstructions?     | N/A   | N/A                    | Storm Grate/Utility Hazard? | N/A   |
|                                         |                        | Obstruction Type      |       |                        | Storm Grate/Utility Type    |       |
|                                         |                        |                       | N/A   |                        |                             | N/A   |
|                                         |                        |                       |       | Yes                    | Surface Condition? (G/P)    | Good  |
| n#                                      |                        |                       |       |                        |                             |       |