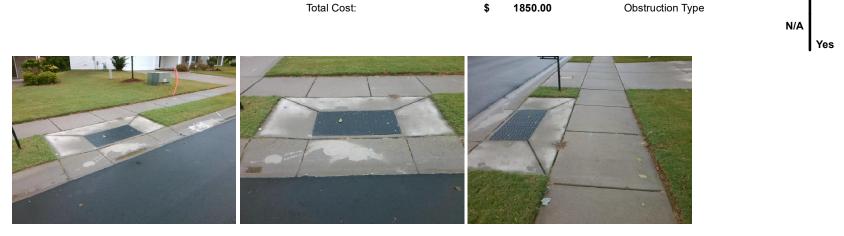

## Access Compliance Report Public Rights-of-Way (Curb Ramps)

| Intersection ID: 50588 Main             | Main Street: BENDING_BRANCH_RD                                                                                                                                                                                                                                                                                                                                                                                                                                                                                                                                                                                                                                                                      |         |                                         | DOWNY_BIRCH_RD                                 | Location: | NE                       |                                       |      |  |
|-----------------------------------------|-----------------------------------------------------------------------------------------------------------------------------------------------------------------------------------------------------------------------------------------------------------------------------------------------------------------------------------------------------------------------------------------------------------------------------------------------------------------------------------------------------------------------------------------------------------------------------------------------------------------------------------------------------------------------------------------------------|---------|-----------------------------------------|------------------------------------------------|-----------|--------------------------|---------------------------------------|------|--|
| ADA ID: 27804BEB43CD Ram                | Ramp Type: Perp                                                                                                                                                                                                                                                                                                                                                                                                                                                                                                                                                                                                                                                                                     |         |                                         | Initial Pass/Fail: Fail Overall Compliance: No |           |                          |                                       | 22.5 |  |
| Codes/Mitigation Info/Possible Solution |                                                                                                                                                                                                                                                                                                                                                                                                                                                                                                                                                                                                                                                                                                     |         | Field Measurements/Component Compliance |                                                |           |                          |                                       |      |  |
|                                         | Possible Solutions:                                                                                                                                                                                                                                                                                                                                                                                                                                                                                                                                                                                                                                                                                 |         | Compliance Description Da               |                                                |           | a Compliance Description |                                       | Data |  |
|                                         | Remove & Replace Entire Ram                                                                                                                                                                                                                                                                                                                                                                                                                                                                                                                                                                                                                                                                         | ).      | N/A                                     | Ramp Length (in)                               | 46.5      | No                       | Ramp Slope (%)                        | 10.4 |  |
|                                         |                                                                                                                                                                                                                                                                                                                                                                                                                                                                                                                                                                                                                                                                                                     |         | No                                      | Ramp Width (in)                                | 47.5      | No                       | Ramp XSlope (%)                       | 3.2  |  |
|                                         |                                                                                                                                                                                                                                                                                                                                                                                                                                                                                                                                                                                                                                                                                                     |         | N/A                                     | Flare Type LT                                  | N/A       | N/A                      | Flare Type RT                         | N/A  |  |
|                                         |                                                                                                                                                                                                                                                                                                                                                                                                                                                                                                                                                                                                                                                                                                     |         | N/A                                     | Flare Slope LT (%)                             | N/A       | N/A                      | Flare Slope RT (%)                    | N/A  |  |
|                                         |                                                                                                                                                                                                                                                                                                                                                                                                                                                                                                                                                                                                                                                                                                     |         | N/A                                     | Flare Traversable LT?                          | N/A       | N/A                      | Flare Traversable RT?                 | N/A  |  |
|                                         |                                                                                                                                                                                                                                                                                                                                                                                                                                                                                                                                                                                                                                                                                                     |         | N/A                                     | Landing Length (in)                            | N/A       | N/A                      | DWS Provided?                         | N/A  |  |
|                                         | Surveyor Notes:                                                                                                                                                                                                                                                                                                                                                                                                                                                                                                                                                                                                                                                                                     |         | N/A                                     | Landing Width (in)                             | N/A       | N/A                      | DWS Contrast?                         | N/A  |  |
|                                         | N/A                                                                                                                                                                                                                                                                                                                                                                                                                                                                                                                                                                                                                                                                                                 |         | N/A                                     | Landing Slope (%)                              | N/A       | N/A                      | DWS Length (in)                       | N/A  |  |
|                                         |                                                                                                                                                                                                                                                                                                                                                                                                                                                                                                                                                                                                                                                                                                     |         | N/A                                     | Landing X Slope (%)                            | N/A       | N/A                      | DWS Full Width?                       | N/A  |  |
| ALLED B                                 |                                                                                                                                                                                                                                                                                                                                                                                                                                                                                                                                                                                                                                                                                                     |         | N/A                                     | Landing Curb? (Y/N)                            | N/A       | N/A                      | DWS Offset (in)                       | N/A  |  |
| TIN Elliser                             | and the second se |         | N/A                                     | Shared Landing?                                | N/A       |                          |                                       |      |  |
| DOUL G. G.                              | PROW/ADA:                                                                                                                                                                                                                                                                                                                                                                                                                                                                                                                                                                                                                                                                                           |         | N/A                                     | Gutter Ponding?                                | N/A       | N/A                      | Gutter Slope (%)                      | N/A  |  |
|                                         | Not Found, R304.5.1, R304.2.2,                                                                                                                                                                                                                                                                                                                                                                                                                                                                                                                                                                                                                                                                      |         | N/A                                     | Gutter Lip Ht (in)                             | N/A       | N/A                      | Gutter X Slope (%)                    | N/A  |  |
|                                         | R304.5.3                                                                                                                                                                                                                                                                                                                                                                                                                                                                                                                                                                                                                                                                                            |         | N/A                                     | Painted X Walk1?                               | No        | N/A                      | Painted X Walk2?                      | N/A  |  |
|                                         |                                                                                                                                                                                                                                                                                                                                                                                                                                                                                                                                                                                                                                                                                                     |         |                                         | X Walk 1 Direction                             | To E      |                          | X Walk 2 Direction                    | N/A  |  |
|                                         |                                                                                                                                                                                                                                                                                                                                                                                                                                                                                                                                                                                                                                                                                                     |         | N/A                                     | X Walk 1 Width (in)                            | N/A       | N/A                      | X Walk 2 Width (in)                   | N/A  |  |
| Street 1 Name BENDING BRANCH I          | RD                                                                                                                                                                                                                                                                                                                                                                                                                                                                                                                                                                                                                                                                                                  |         |                                         | X Walk 1 Slope (%)                             | 2.2       |                          | X Walk 2 Slope (%)                    | N/A  |  |
| Stop Condition-Street 2 No              |                                                                                                                                                                                                                                                                                                                                                                                                                                                                                                                                                                                                                                                                                                     |         |                                         | X Walk 1 X Slope (%)                           | 2.0       |                          | X Walk 2 X Slope (%)                  | N/A  |  |
| •                                       | I/A                                                                                                                                                                                                                                                                                                                                                                                                                                                                                                                                                                                                                                                                                                 |         | N/A                                     | Ramp inside XWalk1?                            | N/A       | N/A                      | Ramp inside XWalk2?                   | N/A  |  |
| Stop Condition-Street 1                 | I/A                                                                                                                                                                                                                                                                                                                                                                                                                                                                                                                                                                                                                                                                                                 |         |                                         | Road Slope (%)                                 | N/A       | N/A                      | Clear Space?                          | N/A  |  |
|                                         |                                                                                                                                                                                                                                                                                                                                                                                                                                                                                                                                                                                                                                                                                                     |         |                                         | Road X Slope (%)                               | N/A       | N/A                      | Clear Space to XWalk (in)             | N/A  |  |
|                                         |                                                                                                                                                                                                                                                                                                                                                                                                                                                                                                                                                                                                                                                                                                     |         | N/A                                     | Any Obstructions?                              | N/A       | N/A                      | Storm Grate/Utility Hazard?           | N/A  |  |
|                                         | Total Cost: \$                                                                                                                                                                                                                                                                                                                                                                                                                                                                                                                                                                                                                                                                                      | 1850.00 |                                         | Obstruction Type                               |           |                          | Storm Grate/Utility Type              |      |  |
|                                         |                                                                                                                                                                                                                                                                                                                                                                                                                                                                                                                                                                                                                                                                                                     |         |                                         |                                                | N/A       |                          | , , , , , , , , , , , , , , , , , , , | N/A  |  |