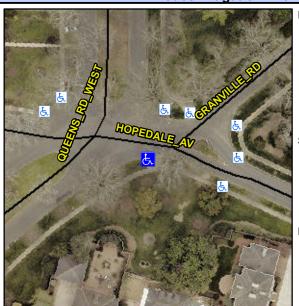

## **Access Compliance Report Public Rights-of-Way** (Curb Ramps)

Intersection ID: 43098 Main Street: HOPEDALE AV **Cross Street: QUEENS RD WEST** Location: SE ADA ID: 27850D81AF33 Ramp Type: Perp Initial Pass/Fail: Fail **Overall Compliance: No Severity Score:** 40

**Codes/Mitigation Info/Possible Solution** 

**GRANVILLE RD** Street 1 Name Stop Condition-Street 2 StopSign Street 2 Name N/A Stop Condition-Street 1 N/A Possible Solutions: Remove & Replace Entire Ramp. Surveyor Notes: N/A PROW/ADA: Not Found, R304.2.2, R304.5.3, R302.7