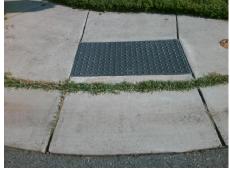

| Total Cost: | \$<br>1850.00 |
|-------------|---------------|
|             |               |

| Field Measurements/Component Compliance |      |                       |       |      |                             |      |  |  |
|-----------------------------------------|------|-----------------------|-------|------|-----------------------------|------|--|--|
|                                         | Comp | liance Description    | Data  | Comp | liance Description          | Data |  |  |
|                                         | N/A  | Ramp Length (in)      | 61.5  | Yes  | Ramp Slope (%)              | 6.4  |  |  |
|                                         | No   | Ramp Width (in)       | 47.5  | Yes  | Ramp XSlope (%)             | 1.7  |  |  |
|                                         | N/A  | Flare Type LT         | N/A   | N/A  | Flare Type RT               | N/A  |  |  |
|                                         | N/A  | Flare Slope LT (%)    | N/A   | N/A  | Flare Slope RT (%)          | N/A  |  |  |
|                                         | N/A  | Flare Traversable LT? | N/A   | N/A  | Flare Traversable RT?       | N/A  |  |  |
|                                         | N/A  | Landing Length (in)   | N/A   | N/A  | DWS Provided?               | N/A  |  |  |
|                                         | N/A  | Landing Width (in)    | N/A   | N/A  | DWS Contrast?               | N/A  |  |  |
|                                         | N/A  | Landing Slope (%)     | N/A   | N/A  | DWS Length (in)             | N/A  |  |  |
|                                         | N/A  | Landing X Slope (%)   | N/A   | N/A  | DWS Full Width?             | N/A  |  |  |
|                                         | N/A  | Landing Curb? (Y/N)   | N/A   | N/A  | DWS Offset (in)             | N/A  |  |  |
|                                         | N/A  | Shared Landing?       | N/A   |      |                             |      |  |  |
|                                         | N/A  | Gutter Ponding?       | N/A   | N/A  | Gutter Slope (%)            | N/A  |  |  |
|                                         | N/A  | Gutter Lip Ht (in)    | N/A   | N/A  | Gutter X Slope (%)          | N/A  |  |  |
|                                         | N/A  | Painted X Walk1?      | No    | N/A  | Painted X Walk2?            | N/A  |  |  |
|                                         |      | X Walk 1 Direction    | To SE |      | X Walk 2 Direction          | N/A  |  |  |
|                                         | N/A  | X Walk 1 Width (in)   | N/A   | N/A  | X Walk 2 Width (in)         | N/A  |  |  |
|                                         |      | X Walk 1 Slope (%)    | 2.6   |      | X Walk 2 Slope (%)          | N/A  |  |  |
|                                         |      | X Walk 1 X Slope (%)  | 0.3   |      | X Walk 2 X Slope (%)        | N/A  |  |  |
|                                         | N/A  | Ramp inside XWalk1?   | N/A   | N/A  | Ramp inside XWalk2?         | N/A  |  |  |
|                                         |      | Road Slope (%)        | N/A   | N/A  | Clear Space?                | N/A  |  |  |
|                                         |      | Road X Slope (%)      | N/A   | N/A  | Clear Space to XWalk (in)   | N/A  |  |  |
|                                         | N/A  | Any Obstructions?     | N/A   | N/A  | Storm Grate/Utility Hazard? | N/A  |  |  |
|                                         |      | Obstruction Type      |       |      | Storm Grate/Utility Type    |      |  |  |
|                                         |      |                       | N/A   |      |                             | N/A  |  |  |
|                                         |      |                       |       | Yes  | Surface Condition? (G/P)    | Good |  |  |
| _                                       |      |                       |       |      |                             |      |  |  |