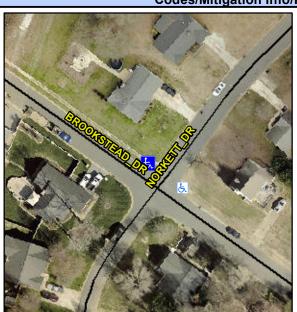

## Access Compliance Report Public Rights-of-Way (Curb Ramps)

Intersection ID: 8858 Main Street: BROOKSTEAD\_DR Cross Street: NORKETT\_DR Location: N

ADA ID: 2789B9F4EFBE Ramp Type: Perp Initial Pass/Fail: Fail Overall Compliance: No Severity Score: 8.75

## Field Measurements/Component Compliance

| Street 1 Name           | NORKETT DR |
|-------------------------|------------|
| Stop Condition-Street 2 | StopSign   |
| Street 2 Name           | N/A        |
| Stop Condition-Street 1 | N/A        |