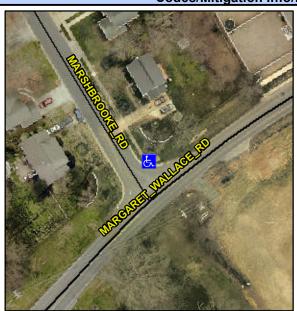

## Access Compliance Report Public Rights-of-Way (Curb Ramps)

Intersection ID: 19357 Main Street: MARGARET\_WALLACE\_RD Cross Street: MARSHBROOKE\_RD Location: NE

ADA ID: 278B590B040F Ramp Type: PerpDiag Initial Pass/Fail: Fail Overall Compliance: No Severity Score: 13.75