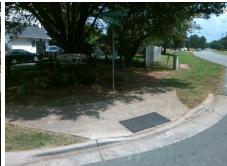

## Field Measurements/Component Compliance

Street 1 Name
Stop Condition-Street 2
Street 2 Name
Stop Condition-Street 1

MARSHBROOKE RD StopSign MARGARET WALLACE RD None Possible Solutions:

Remove & Replace Curb Ramp With Two New Directional Ramps or Equivalent.

Surveyor Notes:

N/A

PROW/ADA:

Not Found, R304.2.2, R304.5.3

Total Cost: \$ 3200.00

Compliance Description Data Compliance Description Data No N/A Ramp Length (in) 94.0 Ramp Slope (%) 9.9 No Ramp XSlope (%) Yes Ramp Width (in) 48.0 3.8 N/A N/A Flare Type LT N/A Flare Type RT N/A N/A N/A Flare Slope RT (%) N/A Flare Slope LT (%) N/A N/A Flare Traversable LT? N/A N/A Flare Traversable RT? N/A N/A N/A N/A DWS Provided? N/A Landing Length (in) N/A Landing Width (in) N/A N/A **DWS Contrast?** N/A N/A N/A N/A Landing Slope (%) DWS Length (in) N/A N/A Landing X Slope (%) N/A N/A DWS Full Width? N/A N/A Landing Curb? (Y/N) N/A N/A DWS Offset (in) N/A N/A N/A Shared Landing? N/A Gutter Ponding? N/A N/A Gutter Slope (%) N/A N/A Gutter Lip Ht (in) N/A N/A Gutter X Slope (%) N/A N/A Painted X Walk1? No N/A Painted X Walk2? No X Walk 1 Direction To SW X Walk 2 Direction To SE N/A N/A X Walk 1 Width (in) X Walk 2 Width (in) N/A X Walk 1 Slope (%) X Walk 2 Slope (%) 1.0 4.2 X Walk 1 X Slope (%) 2.5 X Walk 2 X Slope (%) 0.6 N/A N/A N/A Ramp inside XWalk2? N/A Ramp inside XWalk1? Road Slope (%) 2.0 N/A Clear Space? N/A N/A Road X Slope (%) 3.7 Clear Space to XWalk (in) N/A N/A N/A Any Obstructions? N/A Storm Grate/Utility Hazard? N/A **Obstruction Type** Storm Grate/Utility Type N/A N/A Yes Surface Condition? (G/P) Good