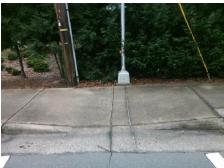

## Field Measurements/Component Compliance

Street 1 Name
RANDOLPH RD
Stop Condition-Street 2
Signal
Street 2 Name
N/A
Stop Condition-Street 1
N/A

Possible Solutions:

Remove & Replace Entire Ramp.

Surveyor Notes:

N/A

PROW/ADA:

Not Found, R304.2.2

Total Cost: \$ 1850.00

| Field Measurements/Component Compliance |                        |                       |       |                        |                             |      |
|-----------------------------------------|------------------------|-----------------------|-------|------------------------|-----------------------------|------|
|                                         | Compliance Description |                       | Data  | Compliance Description |                             | Data |
|                                         | N/A                    | Ramp Length (in)      | 70.0  | No                     | Ramp Slope (%)              | 10.2 |
|                                         | Yes                    | Ramp Width (in)       | 48.0  | Yes                    | Ramp XSlope (%)             | 0.2  |
|                                         | N/A                    | Flare Type LT         | N/A   | N/A                    | Flare Type RT               | N/A  |
|                                         | N/A                    | Flare Slope LT (%)    | N/A   | N/A                    | Flare Slope RT (%)          | N/A  |
|                                         | N/A                    | Flare Traversable LT? | N/A   | N/A                    | Flare Traversable RT?       | N/A  |
|                                         | N/A                    | Landing Length (in)   | N/A   | N/A                    | DWS Provided?               | N/A  |
|                                         | N/A                    | Landing Width (in)    | N/A   | N/A                    | DWS Contrast?               | N/A  |
|                                         | N/A                    | Landing Slope (%)     | N/A   | N/A                    | DWS Length (in)             | N/A  |
|                                         | N/A                    | Landing X Slope (%)   | N/A   | N/A                    | DWS Full Width?             | N/A  |
|                                         | N/A                    | Landing Curb? (Y/N)   | N/A   | N/A                    | DWS Offset (in)             | N/A  |
|                                         | N/A                    | Shared Landing?       | N/A   |                        |                             |      |
|                                         | N/A                    | Gutter Ponding?       | N/A   | N/A                    | Gutter Slope (%)            | N/A  |
|                                         | N/A                    | Gutter Lip Ht (in)    | N/A   | N/A                    | Gutter X Slope (%)          | N/A  |
|                                         | N/A                    | Painted X Walk1?      | Yes   | N/A                    | Painted X Walk2?            | N/A  |
|                                         |                        | X Walk 1 Direction    | To NE |                        | X Walk 2 Direction          | N/A  |
|                                         | N/A                    | X Walk 1 Width (in)   | 110.0 | N/A                    | X Walk 2 Width (in)         | N/A  |
|                                         |                        | X Walk 1 Slope (%)    | 0.9   |                        | X Walk 2 Slope (%)          | N/A  |
|                                         |                        | X Walk 1 X Slope (%)  | 1.6   |                        | X Walk 2 X Slope (%)        | N/A  |
|                                         | N/A                    | Ramp inside XWalk1?   | Yes   | N/A                    | Ramp inside XWalk2?         | N/A  |
|                                         |                        | Road Slope (%)        | N/A   | N/A                    | Clear Space?                | N/A  |
|                                         |                        | Road X Slope (%)      | N/A   | N/A                    | Clear Space to XWalk (in)   | N/A  |
|                                         | N/A                    | Any Obstructions?     | N/A   | N/A                    | Storm Grate/Utility Hazard? | N/A  |
|                                         |                        | Obstruction Type      |       |                        | Storm Grate/Utility Type    |      |
|                                         |                        |                       | N/A   |                        |                             | N/A  |
|                                         |                        |                       |       | Yes                    | Surface Condition? (G/P)    | Good |
|                                         | and a                  |                       |       |                        |                             |      |