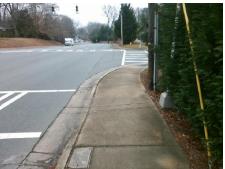

## Field Measurements/Component Compliance

Street 1 Name
RANDOLPH RD
Stop Condition-Street 2
Signal
Street 2 Name
N/A
Stop Condition-Street 1
N/A

Possible Solutions:

Remove & Replace Entire Ramp.

Surveyor Notes:

N/A

PROW/ADA:

Not Found, R304.2.2

Total Cost: \$ 1850.00

| Field Measurements/Component Compliance |                        |                       |       |                        |                             |      |
|-----------------------------------------|------------------------|-----------------------|-------|------------------------|-----------------------------|------|
|                                         | Compliance Description |                       | Data  | Compliance Description |                             | Data |
|                                         | N/A                    | Ramp Length (in)      | 70.0  | No                     | Ramp Slope (%)              | 10.2 |
|                                         | Yes                    | Ramp Width (in)       | 48.0  | Yes                    | Ramp XSlope (%)             | 0.2  |
|                                         | N/A                    | Flare Type LT         | N/A   | N/A                    | Flare Type RT               | N/A  |
|                                         | N/A                    | Flare Slope LT (%)    | N/A   | N/A                    | Flare Slope RT (%)          | N/A  |
|                                         | N/A                    | Flare Traversable LT? | N/A   | N/A                    | Flare Traversable RT?       | N/A  |
|                                         | N/A                    | Landing Length (in)   | N/A   | N/A                    | DWS Provided?               | N/A  |
|                                         | N/A                    | Landing Width (in)    | N/A   | N/A                    | DWS Contrast?               | N/A  |
|                                         | N/A                    | Landing Slope (%)     | N/A   | N/A                    | DWS Length (in)             | N/A  |
|                                         | N/A                    | Landing X Slope (%)   | N/A   | N/A                    | DWS Full Width?             | N/A  |
|                                         | N/A                    | Landing Curb? (Y/N)   | N/A   | N/A                    | DWS Offset (in)             | N/A  |
|                                         | N/A                    | Shared Landing?       | N/A   |                        |                             |      |
|                                         | N/A                    | Gutter Ponding?       | N/A   | N/A                    | Gutter Slope (%)            | N/A  |
|                                         | N/A                    | Gutter Lip Ht (in)    | N/A   | N/A                    | Gutter X Slope (%)          | N/A  |
|                                         | N/A                    | Painted X Walk1?      | Yes   | N/A                    | Painted X Walk2?            | N/A  |
|                                         |                        | X Walk 1 Direction    | To NE |                        | X Walk 2 Direction          | N/A  |
|                                         | N/A                    | X Walk 1 Width (in)   | 110.0 | N/A                    | X Walk 2 Width (in)         | N/A  |
|                                         |                        | X Walk 1 Slope (%)    | 0.9   |                        | X Walk 2 Slope (%)          | N/A  |
|                                         |                        | X Walk 1 X Slope (%)  | 1.6   |                        | X Walk 2 X Slope (%)        | N/A  |
|                                         | N/A                    | Ramp inside XWalk1?   | Yes   | N/A                    | Ramp inside XWalk2?         | N/A  |
|                                         |                        | Road Slope (%)        | N/A   | N/A                    | Clear Space?                | N/A  |
|                                         |                        | Road X Slope (%)      | N/A   | N/A                    | Clear Space to XWalk (in)   | N/A  |
|                                         | N/A                    | Any Obstructions?     | N/A   | N/A                    | Storm Grate/Utility Hazard? | N/A  |
|                                         |                        | Obstruction Type      |       |                        | Storm Grate/Utility Type    |      |
|                                         |                        |                       | N/A   |                        |                             | N/A  |
|                                         |                        |                       |       | Yes                    | Surface Condition? (G/P)    | Good |
|                                         | and a                  |                       |       |                        |                             |      |