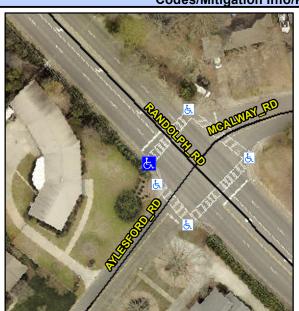

## Access Compliance Report Public Rights-of-Way (Curb Ramps)

Intersection ID: 17345Main Street:RANDOLPH\_RDCross Street:AYLESFORD\_RDLocation:NWADA ID: 278E040AB161Ramp Type:PerpInitial Pass/Fail:FailOverall Compliance:NoSeverity Score:12.5

## Field Measurements/Component Compliance

Street 1 Name
RANDOLPH RD
Stop Condition-Street 2
Signal
Street 2 Name
N/A
Stop Condition-Street 1
N/A

Possible Solutions:

Remove & Replace Entire Ramp.

Surveyor Notes: