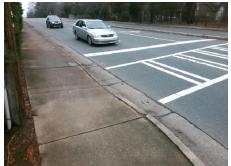

## Field Measurements/Component Compliance

Street 1 Name
RANDOLPH RD
Stop Condition-Street 2
Signal
Street 2 Name
N/A
Stop Condition-Street 1
N/A

Possible Solutions:

Remove & Replace Entire Ramp.

Surveyor Notes:

N/A

PROW/ADA:

Not Found, R304.2.2

Total Cost: \$ 1850.00

| Field Measurements/Component Compliance |                        |                       |       |                        |                             |      |
|-----------------------------------------|------------------------|-----------------------|-------|------------------------|-----------------------------|------|
|                                         | Compliance Description |                       | Data  | Compliance Description |                             | Data |
|                                         | N/A                    | Ramp Length (in)      | 70.0  | No                     | Ramp Slope (%)              | 10.2 |
|                                         | Yes                    | Ramp Width (in)       | 48.0  | Yes                    | Ramp XSlope (%)             | 0.2  |
|                                         | N/A                    | Flare Type LT         | N/A   | N/A                    | Flare Type RT               | N/A  |
|                                         | N/A                    | Flare Slope LT (%)    | N/A   | N/A                    | Flare Slope RT (%)          | N/A  |
|                                         | N/A                    | Flare Traversable LT? | N/A   | N/A                    | Flare Traversable RT?       | N/A  |
|                                         | N/A                    | Landing Length (in)   | N/A   | N/A                    | DWS Provided?               | N/A  |
|                                         | N/A                    | Landing Width (in)    | N/A   | N/A                    | DWS Contrast?               | N/A  |
|                                         | N/A                    | Landing Slope (%)     | N/A   | N/A                    | DWS Length (in)             | N/A  |
|                                         | N/A                    | Landing X Slope (%)   | N/A   | N/A                    | DWS Full Width?             | N/A  |
|                                         | N/A                    | Landing Curb? (Y/N)   | N/A   | N/A                    | DWS Offset (in)             | N/A  |
|                                         | N/A                    | Shared Landing?       | N/A   |                        |                             |      |
|                                         | N/A                    | Gutter Ponding?       | N/A   | N/A                    | Gutter Slope (%)            | N/A  |
|                                         | N/A                    | Gutter Lip Ht (in)    | N/A   | N/A                    | Gutter X Slope (%)          | N/A  |
|                                         | N/A                    | Painted X Walk1?      | Yes   | N/A                    | Painted X Walk2?            | N/A  |
|                                         |                        | X Walk 1 Direction    | To NE |                        | X Walk 2 Direction          | N/A  |
|                                         | N/A                    | X Walk 1 Width (in)   | 110.0 | N/A                    | X Walk 2 Width (in)         | N/A  |
|                                         |                        | X Walk 1 Slope (%)    | 0.9   |                        | X Walk 2 Slope (%)          | N/A  |
|                                         |                        | X Walk 1 X Slope (%)  | 1.6   |                        | X Walk 2 X Slope (%)        | N/A  |
|                                         | N/A                    | Ramp inside XWalk1?   | Yes   | N/A                    | Ramp inside XWalk2?         | N/A  |
|                                         |                        | Road Slope (%)        | N/A   | N/A                    | Clear Space?                | N/A  |
|                                         |                        | Road X Slope (%)      | N/A   | N/A                    | Clear Space to XWalk (in)   | N/A  |
|                                         | N/A                    | Any Obstructions?     | N/A   | N/A                    | Storm Grate/Utility Hazard? | N/A  |
|                                         |                        | Obstruction Type      |       |                        | Storm Grate/Utility Type    |      |
|                                         |                        |                       | N/A   |                        |                             | N/A  |
|                                         |                        |                       |       | Yes                    | Surface Condition? (G/P)    | Good |
|                                         | and a                  |                       |       |                        |                             |      |