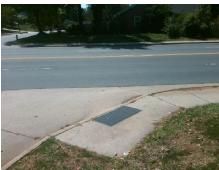

## Field Measurements/Component Compliance

MONROE RD Street 1 Name Stop Condition-Street 2 Street 2 Name **FOX RUN DR** Stop Condition-Street 1

Possible Solutions: Remove & Replace Curb Ramp With **Two New Directional Ramps or** Equivalent. Surveyor Notes: N/A

PROW/ADA: Not Found, R304.2.2, R304.5.3 Total Cost: 3200.00

| Field Measurements/Component Compilance |                       |      |                        |                             |      |
|-----------------------------------------|-----------------------|------|------------------------|-----------------------------|------|
| Compliance Description                  |                       | Data | Compliance Description |                             | Data |
| N/A                                     | Ramp Length (in)      | 60.0 | No                     | Ramp Slope (%)              | 13.6 |
| Yes                                     | Ramp Width (in)       | 48.0 | No                     | Ramp XSlope (%)             | 6.6  |
| N/A                                     | Flare Type LT         | N/A  | N/A                    | Flare Type RT               | N/A  |
| N/A                                     | Flare Slope LT (%)    | N/A  | N/A                    | Flare Slope RT (%)          | N/A  |
| N/A                                     | Flare Traversable LT? | N/A  | N/A                    | Flare Traversable RT?       | N/A  |
| N/A                                     | Landing Length (in)   | N/A  | N/A                    | DWS Provided?               | N/A  |
| N/A                                     | Landing Width (in)    | N/A  | N/A                    | DWS Contrast?               | N/A  |
| N/A                                     | Landing Slope (%)     | N/A  | N/A                    | DWS Length (in)             | N/A  |
| N/A                                     | Landing X Slope (%)   | N/A  | N/A                    | DWS Full Width?             | N/A  |
| N/A                                     | Landing Curb? (Y/N)   | N/A  | N/A                    | DWS Offset (in)             | N/A  |
| N/A                                     | Shared Landing?       | N/A  |                        |                             |      |
| N/A                                     | Gutter Ponding?       | N/A  | N/A                    | Gutter Slope (%)            | N/A  |
| N/A                                     | Gutter Lip Ht (in)    | N/A  | N/A                    | Gutter X Slope (%)          | N/A  |
| N/A                                     | Painted X Walk1?      | No   | N/A                    | Painted X Walk2?            | No   |
|                                         | X Walk 1 Direction    | To W |                        | X Walk 2 Direction          | To S |
| N/A                                     | X Walk 1 Width (in)   | N/A  | N/A                    | X Walk 2 Width (in)         | N/A  |
|                                         | X Walk 1 Slope (%)    | 6.8  |                        | X Walk 2 Slope (%)          | 2.0  |
|                                         | X Walk 1 X Slope (%)  | 0.6  |                        | X Walk 2 X Slope (%)        | 9.2  |
| N/A                                     | Ramp inside XWalk1?   | N/A  | N/A                    | Ramp inside XWalk2?         | N/A  |
|                                         | Road Slope (%)        | 4.8  | N/A                    | Clear Space?                | N/A  |
|                                         | Road X Slope (%)      | 6.8  | N/A                    | Clear Space to XWalk (in)   | N/A  |
| N/A                                     | Any Obstructions?     | N/A  | N/A                    | Storm Grate/Utility Hazard? | N/A  |
|                                         | Obstruction Type      |      |                        | Storm Grate/Utility Type    |      |
|                                         |                       | N/A  |                        |                             | N/A  |
|                                         |                       |      | Yes                    | Surface Condition? (G/P)    | Good |