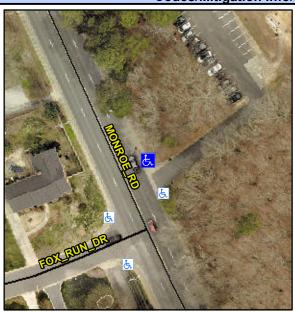

## **Access Compliance Report Public Rights-of-Way** (Curb Ramps)

Intersection ID: 18709 Main Street: FOX RUN DR Cross Street: MONROE\_RD Location: NE **ADA ID: 278FCED4F0E9** Ramp Type: PerpDiag Initial Pass/Fail: Fail **Overall Compliance: No Severity Score:** 37.5

## Field Measurements/Component Compliance

MONROE RD Street 1 Name Stop Condition-Street 2 Street 2 Name **FOX RUN DR** Stop Condition-Street 1

Possible Solutions: Remove & Replace Curb Ramp With **Two New Directional Ramps or** Equivalent. Surveyor Notes: N/A