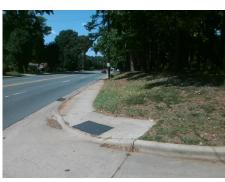

## Field Measurements/Component Compliance

MONROE RD Street 1 Name Stop Condition-Street 2 Street 2 Name **FOX RUN DR** Stop Condition-Street 1

Possible Solutions: Remove & Replace Curb Ramp With **Two New Directional Ramps or** Equivalent. Surveyor Notes: N/A

PROW/ADA: Not Found, R304.2.2, R304.5.3 Total Cost: 3200.00

| Field Measurements/Component Compilance |                       |      |                        |                             |      |
|-----------------------------------------|-----------------------|------|------------------------|-----------------------------|------|
| Compliance Description                  |                       | Data | Compliance Description |                             | Data |
| N/A                                     | Ramp Length (in)      | 60.0 | No                     | Ramp Slope (%)              | 13.6 |
| Yes                                     | Ramp Width (in)       | 48.0 | No                     | Ramp XSlope (%)             | 6.6  |
| N/A                                     | Flare Type LT         | N/A  | N/A                    | Flare Type RT               | N/A  |
| N/A                                     | Flare Slope LT (%)    | N/A  | N/A                    | Flare Slope RT (%)          | N/A  |
| N/A                                     | Flare Traversable LT? | N/A  | N/A                    | Flare Traversable RT?       | N/A  |
| N/A                                     | Landing Length (in)   | N/A  | N/A                    | DWS Provided?               | N/A  |
| N/A                                     | Landing Width (in)    | N/A  | N/A                    | DWS Contrast?               | N/A  |
| N/A                                     | Landing Slope (%)     | N/A  | N/A                    | DWS Length (in)             | N/A  |
| N/A                                     | Landing X Slope (%)   | N/A  | N/A                    | DWS Full Width?             | N/A  |
| N/A                                     | Landing Curb? (Y/N)   | N/A  | N/A                    | DWS Offset (in)             | N/A  |
| N/A                                     | Shared Landing?       | N/A  |                        |                             |      |
| N/A                                     | Gutter Ponding?       | N/A  | N/A                    | Gutter Slope (%)            | N/A  |
| N/A                                     | Gutter Lip Ht (in)    | N/A  | N/A                    | Gutter X Slope (%)          | N/A  |
| N/A                                     | Painted X Walk1?      | No   | N/A                    | Painted X Walk2?            | No   |
|                                         | X Walk 1 Direction    | To W |                        | X Walk 2 Direction          | To S |
| N/A                                     | X Walk 1 Width (in)   | N/A  | N/A                    | X Walk 2 Width (in)         | N/A  |
|                                         | X Walk 1 Slope (%)    | 6.8  |                        | X Walk 2 Slope (%)          | 2.0  |
|                                         | X Walk 1 X Slope (%)  | 0.6  |                        | X Walk 2 X Slope (%)        | 9.2  |
| N/A                                     | Ramp inside XWalk1?   | N/A  | N/A                    | Ramp inside XWalk2?         | N/A  |
|                                         | Road Slope (%)        | 4.8  | N/A                    | Clear Space?                | N/A  |
|                                         | Road X Slope (%)      | 6.8  | N/A                    | Clear Space to XWalk (in)   | N/A  |
| N/A                                     | Any Obstructions?     | N/A  | N/A                    | Storm Grate/Utility Hazard? | N/A  |
|                                         | Obstruction Type      |      |                        | Storm Grate/Utility Type    |      |
|                                         |                       | N/A  |                        |                             | N/A  |
|                                         |                       |      | Yes                    | Surface Condition? (G/P)    | Good |