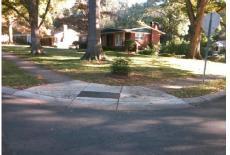

## Access Compliance Report Public Rights-of-Way (Curb Ramps)

| Intersection ID: 15083 Main Street: SHEFFIELD_DR |                              | Cross Street: WOODLAND_DR |                                               |      |                          | Location:                   | NE   |  |
|--------------------------------------------------|------------------------------|---------------------------|-----------------------------------------------|------|--------------------------|-----------------------------|------|--|
| A ID: 27A0074BCAED Ramp Type: BlendTrans1        |                              | Initial Pass/F            | nitial Pass/Fail: Fail Overall Compliance: No |      |                          | o Severity Score:           | 12.5 |  |
| Codes/Mitigation Info/Possible Solution          |                              |                           | Field Measurements/Component Compliance       |      |                          |                             |      |  |
|                                                  | Possible Solutions:          | Com                       | Compliance Description Date                   |      | a Compliance Description |                             | Data |  |
|                                                  | Remove & Replace Curb Ramp W | /ith N/A                  | Ramp Length (in)                              | 74.0 | Yes                      | BlendTrans Slope (%)        | 4.4  |  |
|                                                  | Two New Directional Ramps or | Yes                       | Ramp Width (in)                               | 48.0 | No                       | BlendTrans XSlope (%)       | 5.8  |  |
|                                                  | Equivalent.                  | N/A                       | Flare Type LT                                 | N/A  | N/A                      | Flare Type RT               | N/A  |  |
|                                                  | 1                            | N/A                       | Flare Slope LT (%)                            | N/A  | N/A                      | Flare Slope RT (%)          | N/A  |  |
|                                                  |                              | N/A                       | Flare Traversable LT?                         | N/A  | N/A                      | Flare Traversable RT?       | N/A  |  |
|                                                  |                              | N/A                       | Landing Length (in)                           | N/A  | N/A                      | DWS Provided?               | N/A  |  |
|                                                  | Surveyor Notes:              | N/A                       | Landing Width (in)                            | N/A  | N/A                      | DWS Contrast?               | N/A  |  |
|                                                  | N/A                          | N/A                       | Landing Slope (%)                             | N/A  | N/A                      | DWS Length (in)             | N/A  |  |
|                                                  |                              | N/A                       | Landing X Slope (%)                           | N/A  | N/A                      | DWS Full Width?             | N/A  |  |
|                                                  | 6                            | N/A                       | Landing Curb? (Y/N)                           | N/A  | N/A                      | DWS Offset (in)             | N/A  |  |
|                                                  | 3                            | N/A                       | Shared Landing?                               | N/A  |                          |                             |      |  |
|                                                  | PROW/ADA:                    | N/A                       | Gutter Ponding?                               | N/A  | N/A                      | Gutter Slope (%)            | N/A  |  |
|                                                  | Not Found, R304.5.3          | N/A                       | Gutter Lip Ht (in)                            | N/A  | N/A                      | Gutter X Slope (%)          | N/A  |  |
|                                                  |                              | N/A                       | Painted X Walk1?                              | No   | N/A                      | Painted X Walk2?            | N/A  |  |
|                                                  | 8                            |                           | X Walk 1 Direction                            | To S |                          | X Walk 2 Direction          | N/A  |  |
|                                                  |                              |                           | X Walk 1 Width (in)                           | N/A  |                          | X Walk 2 Width (in)         | N/A  |  |
| Street 1 Name SHEFFIELD DR                       | -                            |                           | X Walk 1 Slope (%)                            | 1.2  |                          | X Walk 2 Slope (%)          | N/A  |  |
| Stop Condition-Street 1 StopSign                 |                              |                           | X Walk 1 X Slope (%)                          | 2.6  |                          | X Walk 2 X Slope (%)        | N/A  |  |
| Street 2 Name N/A                                |                              | N/A                       | Ramp inside XWalk1?                           | N/A  | N/A                      | Ramp inside XWalk2?         | N/A  |  |
| Stop Condition-Street 2 N/A                      |                              |                           | Road Slope (%)                                | 2.6  |                          | Clear Space?                | N/A  |  |
|                                                  |                              |                           | Road X Slope (%)                              | 1.2  | N/A                      | Clear Space to XWalk (in)   | N/A  |  |
|                                                  |                              | N/A                       | Any Obstructions?                             | N/A  | N/A                      | Storm Grate/Utility Hazard? | N/A  |  |
|                                                  | Total Cost: \$ 320           | 00.00                     | Obstruction Type                              |      |                          | Storm Grate/Utility Type    |      |  |
|                                                  |                              |                           |                                               | N/A  |                          |                             | N/A  |  |