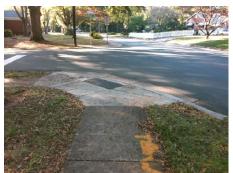

## Access Compliance Report Public Rights-of-Way (Curb Ramps)

| Intersection ID: 15083 Main Street: SHEFFIELD_DR |                              | Cross Street: WOODLAND_DR |                                               |      |                          | Location:                   | NE   |  |
|--------------------------------------------------|------------------------------|---------------------------|-----------------------------------------------|------|--------------------------|-----------------------------|------|--|
| A ID: 27A0074BCAED Ramp Type: BlendTrans1        |                              | Initial Pass/F            | nitial Pass/Fail: Fail Overall Compliance: No |      |                          | o Severity Score:           | 12.5 |  |
| Codes/Mitigation Info/Possible Solution          |                              |                           | Field Measurements/Component Compliance       |      |                          |                             |      |  |
|                                                  | Possible Solutions:          | Com                       | Compliance Description Date                   |      | a Compliance Description |                             | Data |  |
|                                                  | Remove & Replace Curb Ramp W | /ith N/A                  | Ramp Length (in)                              | 74.0 | Yes                      | BlendTrans Slope (%)        | 4.4  |  |
|                                                  | Two New Directional Ramps or | Yes                       | Ramp Width (in)                               | 48.0 | No                       | BlendTrans XSlope (%)       | 5.8  |  |
|                                                  | Equivalent.                  | N/A                       | Flare Type LT                                 | N/A  | N/A                      | Flare Type RT               | N/A  |  |
|                                                  | 1                            | N/A                       | Flare Slope LT (%)                            | N/A  | N/A                      | Flare Slope RT (%)          | N/A  |  |
|                                                  |                              | N/A                       | Flare Traversable LT?                         | N/A  | N/A                      | Flare Traversable RT?       | N/A  |  |
|                                                  |                              | N/A                       | Landing Length (in)                           | N/A  | N/A                      | DWS Provided?               | N/A  |  |
|                                                  | Surveyor Notes:              | N/A                       | Landing Width (in)                            | N/A  | N/A                      | DWS Contrast?               | N/A  |  |
|                                                  | N/A                          | N/A                       | Landing Slope (%)                             | N/A  | N/A                      | DWS Length (in)             | N/A  |  |
|                                                  |                              | N/A                       | Landing X Slope (%)                           | N/A  | N/A                      | DWS Full Width?             | N/A  |  |
|                                                  | 6                            | N/A                       | Landing Curb? (Y/N)                           | N/A  | N/A                      | DWS Offset (in)             | N/A  |  |
|                                                  | 3                            | N/A                       | Shared Landing?                               | N/A  |                          |                             |      |  |
|                                                  | PROW/ADA:                    | N/A                       | Gutter Ponding?                               | N/A  | N/A                      | Gutter Slope (%)            | N/A  |  |
|                                                  | Not Found, R304.5.3          | N/A                       | Gutter Lip Ht (in)                            | N/A  | N/A                      | Gutter X Slope (%)          | N/A  |  |
|                                                  |                              | N/A                       | Painted X Walk1?                              | No   | N/A                      | Painted X Walk2?            | N/A  |  |
|                                                  | 8                            |                           | X Walk 1 Direction                            | To S |                          | X Walk 2 Direction          | N/A  |  |
|                                                  |                              |                           | X Walk 1 Width (in)                           | N/A  |                          | X Walk 2 Width (in)         | N/A  |  |
| Street 1 Name SHEFFIELD DR                       | -                            |                           | X Walk 1 Slope (%)                            | 1.2  |                          | X Walk 2 Slope (%)          | N/A  |  |
| Stop Condition-Street 1 StopSign                 |                              |                           | X Walk 1 X Slope (%)                          | 2.6  |                          | X Walk 2 X Slope (%)        | N/A  |  |
| Street 2 Name N/A                                |                              | N/A                       | Ramp inside XWalk1?                           | N/A  | N/A                      | Ramp inside XWalk2?         | N/A  |  |
| Stop Condition-Street 2 N/A                      |                              |                           | Road Slope (%)                                | 2.6  |                          | Clear Space?                | N/A  |  |
|                                                  |                              |                           | Road X Slope (%)                              | 1.2  | N/A                      | Clear Space to XWalk (in)   | N/A  |  |
|                                                  |                              | N/A                       | Any Obstructions?                             | N/A  | N/A                      | Storm Grate/Utility Hazard? | N/A  |  |
|                                                  | Total Cost: \$ 320           | 00.00                     | Obstruction Type                              |      |                          | Storm Grate/Utility Type    |      |  |
|                                                  |                              |                           |                                               | N/A  |                          |                             | N/A  |  |