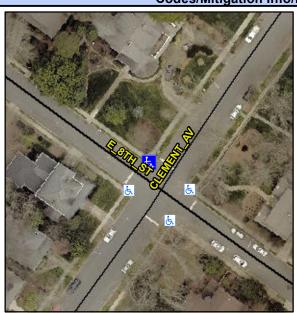

## Access Compliance Report Public Rights-of-Way (Curb Ramps)

Intersection ID: 13793 Main Street: CLEMENT\_AV Cross Street: E\_8TH\_ST Location: N

ADA ID: 27A7B034574B Ramp Type: PerpDiag Initial Pass/Fail: Fail Overall Compliance: No Severity Score: 22.5

## Field Measurements/Component Compliance

Street 1 Name E 8TH ST
Stop Condition-Street 2 StopSign
Street 2 Name CLEMENT AV
Stop Condition-Street 1 StopSign

Possible Solutions:

Remove & Replace Curb Ramp With Two New Directional Ramps or Equivalent.