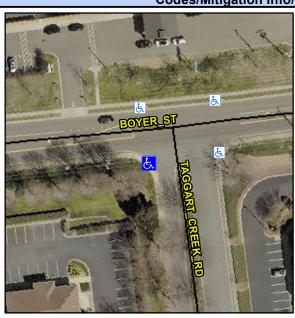

## Access Compliance Report Public Rights-of-Way (Curb Ramps)

Intersection ID: 11892 Main Street: BOYER\_ST Cross Street: TAGGART\_CREEK\_RD Location: SW

ADA ID: 27B5EB6ABCD5 Ramp Type: PerpDiag Initial Pass/Fail: Fail Overall Compliance: No Severity Score: 33.75

## Field Measurements/Component Compliance

Street 1 Name
Stop Condition-Street 2
Street 2 Name
Stop Condition-Street 1

TAGGART CREEK RD StopSign BOYER ST None Possible Solutions:

Remove & Replace Curb Ramp With Two New Directional Ramps or Equivalent.