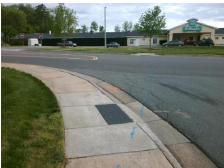

## Field Measurements/Component Compliance

Street 1 Name
Stop Condition-Street 2
Street 2 Name
Stop Condition-Street 1

TAGGART CREEK RD StopSign BOYER ST None Possible Solutions:

Remove & Replace Curb Ramp With Two New Directional Ramps or Equivalent.

Surveyor Notes:

N/A

PROW/ADA:

Not Found, R304.5.1, R304.2.2, R304.5.3

Total Cost: \$ 3200.00

| Field Measurements/Component Compliance |                       |      |      |                             |      |
|-----------------------------------------|-----------------------|------|------|-----------------------------|------|
| Compliance Description                  |                       | Data | Comp | liance Description          | Data |
| N/A                                     | Ramp Length (in)      | 62.0 | No   | Ramp Slope (%)              | 9.3  |
| No                                      | Ramp Width (in)       | 47.0 | No   | Ramp XSlope (%)             | 6.5  |
| N/A                                     | Flare Type LT         | N/A  | N/A  | Flare Type RT               | N/A  |
| N/A                                     | Flare Slope LT (%)    | N/A  | N/A  | Flare Slope RT (%)          | N/A  |
| N/A                                     | Flare Traversable LT? | N/A  | N/A  | Flare Traversable RT?       | N/A  |
| N/A                                     | Landing Length (in)   | N/A  | N/A  | DWS Provided?               | N/A  |
| N/A                                     | Landing Width (in)    | N/A  | N/A  | DWS Contrast?               | N/A  |
| N/A                                     | Landing Slope (%)     | N/A  | N/A  | DWS Length (in)             | N/A  |
| N/A                                     | Landing X Slope (%)   | N/A  | N/A  | DWS Full Width?             | N/A  |
| N/A                                     | Landing Curb? (Y/N)   | N/A  | N/A  | DWS Offset (in)             | N/A  |
| N/A                                     | Shared Landing?       | N/A  |      |                             |      |
| N/A                                     | Gutter Ponding?       | N/A  | N/A  | Gutter Slope (%)            | N/A  |
| N/A                                     | Gutter Lip Ht (in)    | N/A  | N/A  | Gutter X Slope (%)          | N/A  |
| N/A                                     | Painted X Walk1?      | No   | N/A  | Painted X Walk2?            | No   |
|                                         | X Walk 1 Direction    | To E |      | X Walk 2 Direction          | To N |
| N/A                                     | X Walk 1 Width (in)   | N/A  | N/A  | X Walk 2 Width (in)         | N/A  |
|                                         | X Walk 1 Slope (%)    | 0.9  |      | X Walk 2 Slope (%)          | 6.6  |
|                                         | X Walk 1 X Slope (%)  | 4.7  |      | X Walk 2 X Slope (%)        | 3.9  |
| N/A                                     | Ramp inside XWalk1?   | N/A  | N/A  | Ramp inside XWalk2?         | N/A  |
|                                         | Road Slope (%)        | 5.3  | N/A  | Clear Space?                | N/A  |
|                                         | Road X Slope (%)      | 6.2  | N/A  | Clear Space to XWalk (in)   | N/A  |
| N/A                                     | Any Obstructions?     | N/A  | N/A  | Storm Grate/Utility Hazard? | N/A  |
|                                         | Obstruction Type      |      |      | Storm Grate/Utility Type    |      |
|                                         |                       | N/A  |      |                             | N/A  |
|                                         |                       |      | Yes  | Surface Condition? (G/P)    | Good |
| e                                       | 7.5                   |      |      |                             |      |