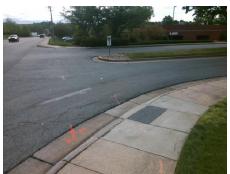

## Field Measurements/Component Compliance

Street 1 Name
Stop Condition-Street 2
Street 2 Name
Stop Condition-Street 1

TAGGART CREEK RD StopSign BOYER ST None Possible Solutions:

Remove & Replace Curb Ramp With Two New Directional Ramps or Equivalent.

Surveyor Notes:

N/A

PROW/ADA:

Not Found, R304.5.1, R304.2.2, R304.5.3

Total Cost: \$ 3200.00

| Field Measurements/Component Compliance |                       |      |      |                             |      |
|-----------------------------------------|-----------------------|------|------|-----------------------------|------|
| Compliance Description                  |                       | Data | Comp | liance Description          | Data |
| N/A                                     | Ramp Length (in)      | 62.0 | No   | Ramp Slope (%)              | 9.3  |
| No                                      | Ramp Width (in)       | 47.0 | No   | Ramp XSlope (%)             | 6.5  |
| N/A                                     | Flare Type LT         | N/A  | N/A  | Flare Type RT               | N/A  |
| N/A                                     | Flare Slope LT (%)    | N/A  | N/A  | Flare Slope RT (%)          | N/A  |
| N/A                                     | Flare Traversable LT? | N/A  | N/A  | Flare Traversable RT?       | N/A  |
| N/A                                     | Landing Length (in)   | N/A  | N/A  | DWS Provided?               | N/A  |
| N/A                                     | Landing Width (in)    | N/A  | N/A  | DWS Contrast?               | N/A  |
| N/A                                     | Landing Slope (%)     | N/A  | N/A  | DWS Length (in)             | N/A  |
| N/A                                     | Landing X Slope (%)   | N/A  | N/A  | DWS Full Width?             | N/A  |
| N/A                                     | Landing Curb? (Y/N)   | N/A  | N/A  | DWS Offset (in)             | N/A  |
| N/A                                     | Shared Landing?       | N/A  |      |                             |      |
| N/A                                     | Gutter Ponding?       | N/A  | N/A  | Gutter Slope (%)            | N/A  |
| N/A                                     | Gutter Lip Ht (in)    | N/A  | N/A  | Gutter X Slope (%)          | N/A  |
| N/A                                     | Painted X Walk1?      | No   | N/A  | Painted X Walk2?            | No   |
|                                         | X Walk 1 Direction    | To E |      | X Walk 2 Direction          | To N |
| N/A                                     | X Walk 1 Width (in)   | N/A  | N/A  | X Walk 2 Width (in)         | N/A  |
|                                         | X Walk 1 Slope (%)    | 0.9  |      | X Walk 2 Slope (%)          | 6.6  |
|                                         | X Walk 1 X Slope (%)  | 4.7  |      | X Walk 2 X Slope (%)        | 3.9  |
| N/A                                     | Ramp inside XWalk1?   | N/A  | N/A  | Ramp inside XWalk2?         | N/A  |
|                                         | Road Slope (%)        | 5.3  | N/A  | Clear Space?                | N/A  |
|                                         | Road X Slope (%)      | 6.2  | N/A  | Clear Space to XWalk (in)   | N/A  |
| N/A                                     | Any Obstructions?     | N/A  | N/A  | Storm Grate/Utility Hazard? | N/A  |
|                                         | Obstruction Type      |      |      | Storm Grate/Utility Type    |      |
|                                         |                       | N/A  |      |                             | N/A  |
|                                         |                       |      | Yes  | Surface Condition? (G/P)    | Good |
| e                                       | 7.5                   |      |      |                             |      |