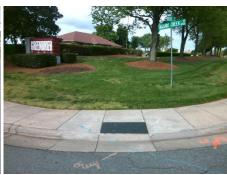

## Field Measurements/Component Compliance

Street 1 Name
Stop Condition-Street 2
Street 2 Name
Stop Condition-Street 1

TAGGART CREEK RD StopSign BOYER ST None Possible Solutions:

Remove & Replace Curb Ramp With Two New Directional Ramps or Equivalent.

Surveyor Notes:

N/A

PROW/ADA:

Not Found, R304.5.1, R304.2.2, R304.5.3

Total Cost: \$ 3200.00

| Field Measurements/Component Compliance |                       |      |      |                             |      |
|-----------------------------------------|-----------------------|------|------|-----------------------------|------|
| Compliance Description                  |                       | Data | Comp | liance Description          | Data |
| N/A                                     | Ramp Length (in)      | 62.0 | No   | Ramp Slope (%)              | 9.3  |
| No                                      | Ramp Width (in)       | 47.0 | No   | Ramp XSlope (%)             | 6.5  |
| N/A                                     | Flare Type LT         | N/A  | N/A  | Flare Type RT               | N/A  |
| N/A                                     | Flare Slope LT (%)    | N/A  | N/A  | Flare Slope RT (%)          | N/A  |
| N/A                                     | Flare Traversable LT? | N/A  | N/A  | Flare Traversable RT?       | N/A  |
| N/A                                     | Landing Length (in)   | N/A  | N/A  | DWS Provided?               | N/A  |
| N/A                                     | Landing Width (in)    | N/A  | N/A  | DWS Contrast?               | N/A  |
| N/A                                     | Landing Slope (%)     | N/A  | N/A  | DWS Length (in)             | N/A  |
| N/A                                     | Landing X Slope (%)   | N/A  | N/A  | DWS Full Width?             | N/A  |
| N/A                                     | Landing Curb? (Y/N)   | N/A  | N/A  | DWS Offset (in)             | N/A  |
| N/A                                     | Shared Landing?       | N/A  |      |                             |      |
| N/A                                     | Gutter Ponding?       | N/A  | N/A  | Gutter Slope (%)            | N/A  |
| N/A                                     | Gutter Lip Ht (in)    | N/A  | N/A  | Gutter X Slope (%)          | N/A  |
| N/A                                     | Painted X Walk1?      | No   | N/A  | Painted X Walk2?            | No   |
|                                         | X Walk 1 Direction    | To E |      | X Walk 2 Direction          | To N |
| N/A                                     | X Walk 1 Width (in)   | N/A  | N/A  | X Walk 2 Width (in)         | N/A  |
|                                         | X Walk 1 Slope (%)    | 0.9  |      | X Walk 2 Slope (%)          | 6.6  |
|                                         | X Walk 1 X Slope (%)  | 4.7  |      | X Walk 2 X Slope (%)        | 3.9  |
| N/A                                     | Ramp inside XWalk1?   | N/A  | N/A  | Ramp inside XWalk2?         | N/A  |
|                                         | Road Slope (%)        | 5.3  | N/A  | Clear Space?                | N/A  |
|                                         | Road X Slope (%)      | 6.2  | N/A  | Clear Space to XWalk (in)   | N/A  |
| N/A                                     | Any Obstructions?     | N/A  | N/A  | Storm Grate/Utility Hazard? | N/A  |
|                                         | Obstruction Type      |      |      | Storm Grate/Utility Type    |      |
|                                         |                       | N/A  |      |                             | N/A  |
|                                         |                       |      | Yes  | Surface Condition? (G/P)    | Good |
| e                                       | 7.5                   |      |      |                             |      |