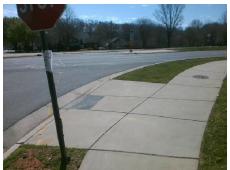

## Field Measurements/Component Compliance

Street 1 Name Stop Condition-Street 2 Street 2 Name Stop Condition-Street 1

**S TRYON ST** None **WRIGHTS FERRY RD** StopSign Remove & Replace Curb Ramp With Two New Directional Ramps or

Total Cost: 3200.00

| Fleid Measurements/Component Compliance |                       |       |                        |                             |       |
|-----------------------------------------|-----------------------|-------|------------------------|-----------------------------|-------|
| Compliance Description                  |                       | Data  | Compliance Description |                             | Data  |
| N/A                                     | Ramp Length (in)      | 68.0  | Yes                    | Ramp Slope (%)              | 7.1   |
| Yes                                     | Ramp Width (in)       | 48.0  | No                     | Ramp XSlope (%)             | 5.5   |
| N/A                                     | Flare Type LT         | N/A   | N/A                    | Flare Type RT               | N/A   |
| N/A                                     | Flare Slope LT (%)    | N/A   | N/A                    | Flare Slope RT (%)          | N/A   |
| N/A                                     | Flare Traversable LT? | N/A   | N/A                    | Flare Traversable RT?       | N/A   |
| N/A                                     | Landing Length (in)   | N/A   | N/A                    | DWS Provided?               | N/A   |
| N/A                                     | Landing Width (in)    | N/A   | N/A                    | DWS Contrast?               | N/A   |
| N/A                                     | Landing Slope (%)     | N/A   | N/A                    | DWS Length (in)             | N/A   |
| N/A                                     | Landing X Slope (%)   | N/A   | N/A                    | DWS Full Width?             | N/A   |
| N/A                                     | Landing Curb? (Y/N)   | N/A   | N/A                    | DWS Offset (in)             | N/A   |
| N/A                                     | Shared Landing?       | N/A   |                        |                             |       |
| N/A                                     | Gutter Ponding?       | N/A   | N/A                    | Gutter Slope (%)            | N/A   |
| N/A                                     | Gutter Lip Ht (in)    | N/A   | N/A                    | Gutter X Slope (%)          | N/A   |
| N/A                                     | Painted X Walk1?      | No    | N/A                    | Painted X Walk2?            | No    |
|                                         | X Walk 1 Direction    | To SE |                        | X Walk 2 Direction          | To NE |
| N/A                                     | X Walk 1 Width (in)   | N/A   | N/A                    | X Walk 2 Width (in)         | N/A   |
|                                         | X Walk 1 Slope (%)    | 6.5   |                        | X Walk 2 Slope (%)          | 1.5   |
|                                         | X Walk 1 X Slope (%)  | 2.3   |                        | X Walk 2 X Slope (%)        | 5.7   |
| N/A                                     | Ramp inside XWalk1?   | N/A   | N/A                    | Ramp inside XWalk2?         | N/A   |
|                                         | Road Slope (%)        | 6.8   | N/A                    | Clear Space?                | N/A   |
|                                         | Road X Slope (%)      | 1.8   | N/A                    | Clear Space to XWalk (in)   | N/A   |
| N/A                                     | Any Obstructions?     | N/A   | N/A                    | Storm Grate/Utility Hazard? | N/A   |
|                                         | Obstruction Type      |       |                        | Storm Grate/Utility Type    |       |
|                                         |                       | N/A   |                        |                             | N/A   |
|                                         |                       |       | Yes                    | Surface Condition? (G/P)    | Good  |
|                                         |                       |       |                        |                             |       |