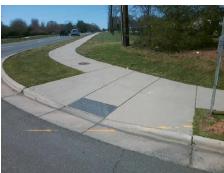

## Field Measurements/Component Compliance

Street 1 Name Stop Condition-Street 2 Street 2 Name Stop Condition-Street 1

**S TRYON ST** None **WRIGHTS FERRY RD** StopSign Remove & Replace Curb Ramp With Two New Directional Ramps or

Total Cost: 3200.00

| Fleid Measurements/Component Compliance |                       |       |                        |                             |       |
|-----------------------------------------|-----------------------|-------|------------------------|-----------------------------|-------|
| Compliance Description                  |                       | Data  | Compliance Description |                             | Data  |
| N/A                                     | Ramp Length (in)      | 68.0  | Yes                    | Ramp Slope (%)              | 7.1   |
| Yes                                     | Ramp Width (in)       | 48.0  | No                     | Ramp XSlope (%)             | 5.5   |
| N/A                                     | Flare Type LT         | N/A   | N/A                    | Flare Type RT               | N/A   |
| N/A                                     | Flare Slope LT (%)    | N/A   | N/A                    | Flare Slope RT (%)          | N/A   |
| N/A                                     | Flare Traversable LT? | N/A   | N/A                    | Flare Traversable RT?       | N/A   |
| N/A                                     | Landing Length (in)   | N/A   | N/A                    | DWS Provided?               | N/A   |
| N/A                                     | Landing Width (in)    | N/A   | N/A                    | DWS Contrast?               | N/A   |
| N/A                                     | Landing Slope (%)     | N/A   | N/A                    | DWS Length (in)             | N/A   |
| N/A                                     | Landing X Slope (%)   | N/A   | N/A                    | DWS Full Width?             | N/A   |
| N/A                                     | Landing Curb? (Y/N)   | N/A   | N/A                    | DWS Offset (in)             | N/A   |
| N/A                                     | Shared Landing?       | N/A   |                        |                             |       |
| N/A                                     | Gutter Ponding?       | N/A   | N/A                    | Gutter Slope (%)            | N/A   |
| N/A                                     | Gutter Lip Ht (in)    | N/A   | N/A                    | Gutter X Slope (%)          | N/A   |
| N/A                                     | Painted X Walk1?      | No    | N/A                    | Painted X Walk2?            | No    |
|                                         | X Walk 1 Direction    | To SE |                        | X Walk 2 Direction          | To NE |
| N/A                                     | X Walk 1 Width (in)   | N/A   | N/A                    | X Walk 2 Width (in)         | N/A   |
|                                         | X Walk 1 Slope (%)    | 6.5   |                        | X Walk 2 Slope (%)          | 1.5   |
|                                         | X Walk 1 X Slope (%)  | 2.3   |                        | X Walk 2 X Slope (%)        | 5.7   |
| N/A                                     | Ramp inside XWalk1?   | N/A   | N/A                    | Ramp inside XWalk2?         | N/A   |
|                                         | Road Slope (%)        | 6.8   | N/A                    | Clear Space?                | N/A   |
|                                         | Road X Slope (%)      | 1.8   | N/A                    | Clear Space to XWalk (in)   | N/A   |
| N/A                                     | Any Obstructions?     | N/A   | N/A                    | Storm Grate/Utility Hazard? | N/A   |
|                                         | Obstruction Type      |       |                        | Storm Grate/Utility Type    |       |
|                                         |                       | N/A   |                        |                             | N/A   |
|                                         |                       |       | Yes                    | Surface Condition? (G/P)    | Good  |
|                                         |                       |       |                        |                             |       |