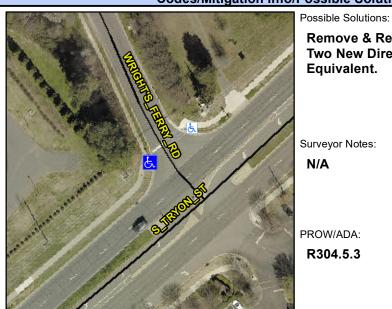

## **Access Compliance Report Public Rights-of-Way** (Curb Ramps)

Intersection ID: 24760 Main Street: S TRYON ST Cross Street: WRIGHT'S FERRY RD Location: NW ADA ID: 27C2C16E9BA5 Ramp Type: PerpDiag Initial Pass/Fail: Fail **Overall Compliance: No Severity Score:** 12.5

## Field Measurements/Component Compliance

Street 1 Name Stop Condition-Street 2 Street 2 Name Stop Condition-Street 1

**S TRYON ST** None **WRIGHTS FERRY RD** StopSign Remove & Replace Curb Ramp With Two New Directional Ramps or