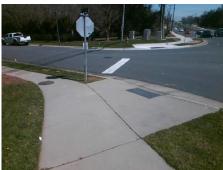

## Field Measurements/Component Compliance

Street 1 Name Stop Condition-Street 2 Street 2 Name Stop Condition-Street 1

**S TRYON ST** None **WRIGHTS FERRY RD** StopSign Remove & Replace Curb Ramp With Two New Directional Ramps or

Total Cost: 3200.00

| Fleid Measurements/Component Compliance |                       |       |                        |                             |       |
|-----------------------------------------|-----------------------|-------|------------------------|-----------------------------|-------|
| Compliance Description                  |                       | Data  | Compliance Description |                             | Data  |
| N/A                                     | Ramp Length (in)      | 68.0  | Yes                    | Ramp Slope (%)              | 7.1   |
| Yes                                     | Ramp Width (in)       | 48.0  | No                     | Ramp XSlope (%)             | 5.5   |
| N/A                                     | Flare Type LT         | N/A   | N/A                    | Flare Type RT               | N/A   |
| N/A                                     | Flare Slope LT (%)    | N/A   | N/A                    | Flare Slope RT (%)          | N/A   |
| N/A                                     | Flare Traversable LT? | N/A   | N/A                    | Flare Traversable RT?       | N/A   |
| N/A                                     | Landing Length (in)   | N/A   | N/A                    | DWS Provided?               | N/A   |
| N/A                                     | Landing Width (in)    | N/A   | N/A                    | DWS Contrast?               | N/A   |
| N/A                                     | Landing Slope (%)     | N/A   | N/A                    | DWS Length (in)             | N/A   |
| N/A                                     | Landing X Slope (%)   | N/A   | N/A                    | DWS Full Width?             | N/A   |
| N/A                                     | Landing Curb? (Y/N)   | N/A   | N/A                    | DWS Offset (in)             | N/A   |
| N/A                                     | Shared Landing?       | N/A   |                        |                             |       |
| N/A                                     | Gutter Ponding?       | N/A   | N/A                    | Gutter Slope (%)            | N/A   |
| N/A                                     | Gutter Lip Ht (in)    | N/A   | N/A                    | Gutter X Slope (%)          | N/A   |
| N/A                                     | Painted X Walk1?      | No    | N/A                    | Painted X Walk2?            | No    |
|                                         | X Walk 1 Direction    | To SE |                        | X Walk 2 Direction          | To NE |
| N/A                                     | X Walk 1 Width (in)   | N/A   | N/A                    | X Walk 2 Width (in)         | N/A   |
|                                         | X Walk 1 Slope (%)    | 6.5   |                        | X Walk 2 Slope (%)          | 1.5   |
|                                         | X Walk 1 X Slope (%)  | 2.3   |                        | X Walk 2 X Slope (%)        | 5.7   |
| N/A                                     | Ramp inside XWalk1?   | N/A   | N/A                    | Ramp inside XWalk2?         | N/A   |
|                                         | Road Slope (%)        | 6.8   | N/A                    | Clear Space?                | N/A   |
|                                         | Road X Slope (%)      | 1.8   | N/A                    | Clear Space to XWalk (in)   | N/A   |
| N/A                                     | Any Obstructions?     | N/A   | N/A                    | Storm Grate/Utility Hazard? | N/A   |
|                                         | Obstruction Type      |       |                        | Storm Grate/Utility Type    |       |
|                                         |                       | N/A   |                        |                             | N/A   |
|                                         |                       |       | Yes                    | Surface Condition? (G/P)    | Good  |
|                                         |                       |       |                        |                             |       |