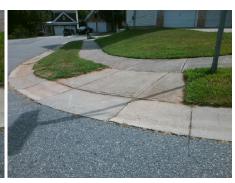

## Field Measurements/Component Compliance

Street 1 Name
Stop Condition-Street 2
Street 2 Name
Stop Condition-Street 1

MAGLEV LN StopSign BLACK KETTLE DR None Possible Solutions:

Remove & Replace Curb Ramp With Two New Directional Ramps or Equivalent.

Surveyor Notes:

N/A

PROW/ADA:

R304.5.1, R304.2.2, R304.5.3

Total Cost: \$ 3200.00

| Compliance Description |                       | Data  | Compli | ance Description            | Data  |
|------------------------|-----------------------|-------|--------|-----------------------------|-------|
| N/A                    | Ramp Length (in)      | 47.0  | No     | Ramp Slope (%)              | 9.0   |
| No                     | Ramp Width (in)       | 39.0  | No     | Ramp XSlope (%)             | 7.6   |
| N/A                    | Flare Type LT         | N/A   | N/A    | Flare Type RT               | N/A   |
| N/A                    | Flare Slope LT (%)    | N/A   | N/A    | Flare Slope RT (%)          | N/A   |
| N/A                    | Flare Traversable LT? | N/A   | N/A    | Flare Traversable RT?       | N/A   |
| N/A                    | Landing Length (in)   | N/A   | N/A    | DWS Provided?               | N/A   |
| N/A                    | Landing Width (in)    | N/A   | N/A    | DWS Contrast?               | N/A   |
| N/A                    | Landing Slope (%)     | N/A   | N/A    | DWS Length (in)             | N/A   |
| N/A                    | Landing X Slope (%)   | N/A   | N/A    | DWS Full Width?             | N/A   |
| N/A                    | Landing Curb? (Y/N)   | N/A   | N/A    | DWS Offset (in)             | N/A   |
| N/A                    | Shared Landing?       | N/A   |        |                             |       |
| N/A                    | Gutter Ponding?       | N/A   | N/A    | Gutter Slope (%)            | N/A   |
| N/A                    | Gutter Lip Ht (in)    | N/A   | N/A    | Gutter X Slope (%)          | N/A   |
| N/A                    | Painted X Walk1?      | No    | N/A    | Painted X Walk2?            | No    |
|                        | X Walk 1 Direction    | To NW |        | X Walk 2 Direction          | To SW |
| N/A                    | X Walk 1 Width (in)   | N/A   | N/A    | X Walk 2 Width (in)         | N/A   |
|                        | X Walk 1 Slope (%)    | 2.8   |        | X Walk 2 Slope (%)          | 4.3   |
|                        | X Walk 1 X Slope (%)  | 3.0   |        | X Walk 2 X Slope (%)        | 4.7   |
| N/A                    | Ramp inside XWalk1?   | N/A   | N/A    | Ramp inside XWalk2?         | N/A   |
|                        | Road Slope (%)        | 7.0   | N/A    | Clear Space?                | N/A   |
|                        | Road X Slope (%)      | 0.5   | N/A    | Clear Space to XWalk (in)   | N/A   |
| N/A                    | Any Obstructions?     | N/A   | N/A    | Storm Grate/Utility Hazard? | N/A   |
|                        | Obstruction Type      |       |        | Storm Grate/Utility Type    |       |
|                        |                       | N/A   |        |                             | N/A   |
|                        |                       |       |        |                             |       |