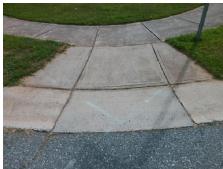

## Field Measurements/Component Compliance

Street 1 Name
Stop Condition-Street 2
Street 2 Name
Stop Condition-Street 1

MAGLEV LN StopSign BLACK KETTLE DR None Possible Solutions:

Remove & Replace Curb Ramp With Two New Directional Ramps or Equivalent.

Surveyor Notes:

N/A

PROW/ADA:

R304.5.1, R304.2.2, R304.5.3

Total Cost: \$ 3200.00

| Compliance Description |                       | Data  | Compli | ance Description            | Data  |
|------------------------|-----------------------|-------|--------|-----------------------------|-------|
| N/A                    | Ramp Length (in)      | 47.0  | No     | Ramp Slope (%)              | 9.0   |
| No                     | Ramp Width (in)       | 39.0  | No     | Ramp XSlope (%)             | 7.6   |
| N/A                    | Flare Type LT         | N/A   | N/A    | Flare Type RT               | N/A   |
| N/A                    | Flare Slope LT (%)    | N/A   | N/A    | Flare Slope RT (%)          | N/A   |
| N/A                    | Flare Traversable LT? | N/A   | N/A    | Flare Traversable RT?       | N/A   |
| N/A                    | Landing Length (in)   | N/A   | N/A    | DWS Provided?               | N/A   |
| N/A                    | Landing Width (in)    | N/A   | N/A    | DWS Contrast?               | N/A   |
| N/A                    | Landing Slope (%)     | N/A   | N/A    | DWS Length (in)             | N/A   |
| N/A                    | Landing X Slope (%)   | N/A   | N/A    | DWS Full Width?             | N/A   |
| N/A                    | Landing Curb? (Y/N)   | N/A   | N/A    | DWS Offset (in)             | N/A   |
| N/A                    | Shared Landing?       | N/A   |        |                             |       |
| N/A                    | Gutter Ponding?       | N/A   | N/A    | Gutter Slope (%)            | N/A   |
| N/A                    | Gutter Lip Ht (in)    | N/A   | N/A    | Gutter X Slope (%)          | N/A   |
| N/A                    | Painted X Walk1?      | No    | N/A    | Painted X Walk2?            | No    |
|                        | X Walk 1 Direction    | To NW |        | X Walk 2 Direction          | To SW |
| N/A                    | X Walk 1 Width (in)   | N/A   | N/A    | X Walk 2 Width (in)         | N/A   |
|                        | X Walk 1 Slope (%)    | 2.8   |        | X Walk 2 Slope (%)          | 4.3   |
|                        | X Walk 1 X Slope (%)  | 3.0   |        | X Walk 2 X Slope (%)        | 4.7   |
| N/A                    | Ramp inside XWalk1?   | N/A   | N/A    | Ramp inside XWalk2?         | N/A   |
|                        | Road Slope (%)        | 7.0   | N/A    | Clear Space?                | N/A   |
|                        | Road X Slope (%)      | 0.5   | N/A    | Clear Space to XWalk (in)   | N/A   |
| N/A                    | Any Obstructions?     | N/A   | N/A    | Storm Grate/Utility Hazard? | N/A   |
|                        | Obstruction Type      |       |        | Storm Grate/Utility Type    |       |
|                        |                       | N/A   |        |                             | N/A   |
|                        |                       |       |        |                             |       |