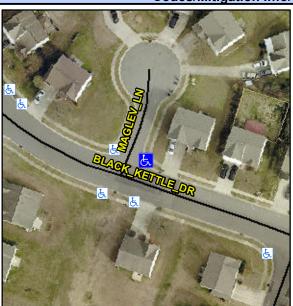

## Access Compliance Report Public Rights-of-Way (Curb Ramps)

Intersection ID: 30297 Main Street: BLACK\_KETTLE\_DR Cross Street: MAGLEV\_LN Location: E

ADA ID: 27C6A5FBE012 Ramp Type: PerpDiag Initial Pass/Fail: Fail Overall Compliance: No Severity Score: 46.25