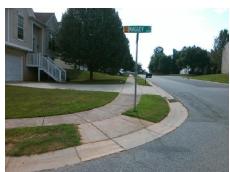

## Field Measurements/Component Compliance

Street 1 Name
Stop Condition-Street 2
Street 2 Name
Stop Condition-Street 1

MAGLEV LN StopSign BLACK KETTLE DR None Possible Solutions:

Remove & Replace Curb Ramp With Two New Directional Ramps or Equivalent.

Surveyor Notes:

N/A

PROW/ADA:

R304.5.1, R304.2.2, R304.5.3

Total Cost: \$ 3200.00

| Compliance Description |                       | Data  | Compli | ance Description            | Data  |
|------------------------|-----------------------|-------|--------|-----------------------------|-------|
| N/A                    | Ramp Length (in)      | 47.0  | No     | Ramp Slope (%)              | 9.0   |
| No                     | Ramp Width (in)       | 39.0  | No     | Ramp XSlope (%)             | 7.6   |
| N/A                    | Flare Type LT         | N/A   | N/A    | Flare Type RT               | N/A   |
| N/A                    | Flare Slope LT (%)    | N/A   | N/A    | Flare Slope RT (%)          | N/A   |
| N/A                    | Flare Traversable LT? | N/A   | N/A    | Flare Traversable RT?       | N/A   |
| N/A                    | Landing Length (in)   | N/A   | N/A    | DWS Provided?               | N/A   |
| N/A                    | Landing Width (in)    | N/A   | N/A    | DWS Contrast?               | N/A   |
| N/A                    | Landing Slope (%)     | N/A   | N/A    | DWS Length (in)             | N/A   |
| N/A                    | Landing X Slope (%)   | N/A   | N/A    | DWS Full Width?             | N/A   |
| N/A                    | Landing Curb? (Y/N)   | N/A   | N/A    | DWS Offset (in)             | N/A   |
| N/A                    | Shared Landing?       | N/A   |        |                             |       |
| N/A                    | Gutter Ponding?       | N/A   | N/A    | Gutter Slope (%)            | N/A   |
| N/A                    | Gutter Lip Ht (in)    | N/A   | N/A    | Gutter X Slope (%)          | N/A   |
| N/A                    | Painted X Walk1?      | No    | N/A    | Painted X Walk2?            | No    |
|                        | X Walk 1 Direction    | To NW |        | X Walk 2 Direction          | To SW |
| N/A                    | X Walk 1 Width (in)   | N/A   | N/A    | X Walk 2 Width (in)         | N/A   |
|                        | X Walk 1 Slope (%)    | 2.8   |        | X Walk 2 Slope (%)          | 4.3   |
|                        | X Walk 1 X Slope (%)  | 3.0   |        | X Walk 2 X Slope (%)        | 4.7   |
| N/A                    | Ramp inside XWalk1?   | N/A   | N/A    | Ramp inside XWalk2?         | N/A   |
|                        | Road Slope (%)        | 7.0   | N/A    | Clear Space?                | N/A   |
|                        | Road X Slope (%)      | 0.5   | N/A    | Clear Space to XWalk (in)   | N/A   |
| N/A                    | Any Obstructions?     | N/A   | N/A    | Storm Grate/Utility Hazard? | N/A   |
|                        | Obstruction Type      |       |        | Storm Grate/Utility Type    |       |
|                        |                       | N/A   |        |                             | N/A   |
|                        |                       |       |        |                             |       |