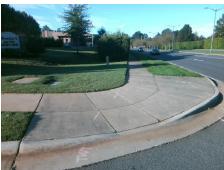

## Access Compliance Report Public Rights-of-Way (Curb Ramps)

Intersection ID: 27628 Main Street: BALLANTYNE\_COMMONS\_PY Cross Street: ADAIR\_MANOR\_CT Location: SW

ADA ID: 27C8E8FC1AA3 Ramp Type: Perp Initial Pass/Fail: Fail Overall Compliance: No Severity Score: 33.75

## Field Measurements/Component Compliance

Street 1 Name ADAIR MANOR CT
Stop Condition-Street 2 StopSign
Street 2 Name N/A
Stop Condition-Street 1 N/A

Possible Solutions:

Remove & Replace Entire Ramp.

Surveyor Notes: