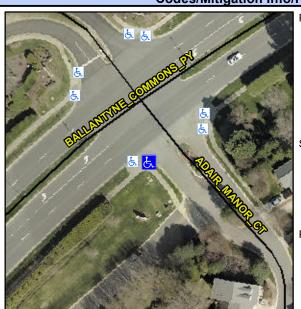

## Access Compliance Report Public Rights-of-Way (Curb Ramps)

Intersection ID: 27628 Main Street: BALLANTYNE\_COMMONS\_PY Cross Street: ADAIR\_MANOR\_CT Location: SW

ADA ID: 27C8E8FC1AA3 Ramp Type: Perp Initial Pass/Fail: Fail Overall Compliance: No Severity Score: 33.75

## Field Measurements/Component Compliance

Street 1 Name ADAIR MANOR CT
Stop Condition-Street 2 StopSign
Street 2 Name N/A
Stop Condition-Street 1 N/A

Possible Solutions:

Remove & Replace Entire Ramp.

Surveyor Notes: