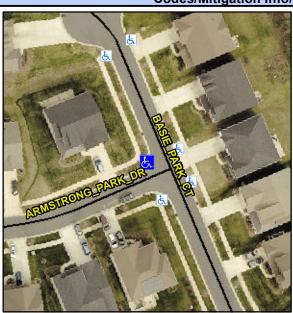

## **Access Compliance Report Public Rights-of-Way** (Curb Ramps)

Data

6.7

8.1

N/A

N/A

Intersection ID: 53183 Main Street: ARMSTRONG PARK DR Cross Street: BASIE PARK CT Location: NW **Overall Compliance: No** ADA ID: 27CAE7EF8B87 Ramp Type: PerpDiag Initial Pass/Fail: Fail Severity Score: 33.75

Ramp XSlope (%)

Flare Slope RT (%)

Data

92.0

38.0

N/A

N/A

ARMSTRONG PARK DR Street 1 Name Stop Condition-Street 2 StopSign **BASIE PARK CT** Street 2 Name Stop Condition-Street 1 None Possible Solutions: Compliance Description N/A Remove & Replace Curb Ramp With Two New Directional Ramps or Equivalent. Surveyor Notes: N/A PROW/ADA: Not Found, R304.5.1, R304.5.3