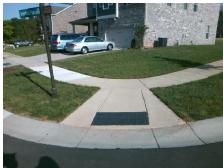

## **Access Compliance Report Public Rights-of-Way** (Curb Ramps)

Data

6.7

8.1

N/A

N/A

Intersection ID: 53183 Main Street: ARMSTRONG PARK DR Cross Street: BASIE PARK CT Location: NW **Overall Compliance: No** ADA ID: 27CAE7EF8B87 Ramp Type: PerpDiag Initial Pass/Fail: Fail Severity Score: 33.75

Ramp XSlope (%)

Flare Slope RT (%)

Data

92.0

38.0

N/A

N/A

ARMSTRONG PARK DR Street 1 Name Stop Condition-Street 2 StopSign **BASIE PARK CT** Street 2 Name Stop Condition-Street 1 None Possible Solutions: Compliance Description N/A Remove & Replace Curb Ramp With Two New Directional Ramps or Equivalent. Surveyor Notes: N/A PROW/ADA: Not Found, R304.5.1, R304.5.3