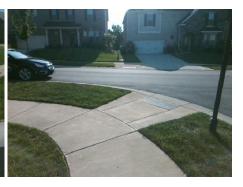

## **Access Compliance Report Public Rights-of-Way** (Curb Ramps)

Data

6.7

8.1

N/A

N/A

Intersection ID: 53183 Main Street: ARMSTRONG PARK DR Cross Street: BASIE PARK CT Location: NW **Overall Compliance: No** ADA ID: 27CAE7EF8B87 Ramp Type: PerpDiag Initial Pass/Fail: Fail Severity Score: 33.75

Ramp XSlope (%)

Flare Slope RT (%)

Data

92.0

38.0

N/A

N/A

ARMSTRONG PARK DR Street 1 Name Stop Condition-Street 2 StopSign **BASIE PARK CT** Street 2 Name Stop Condition-Street 1 None Possible Solutions: Compliance Description N/A Remove & Replace Curb Ramp With Two New Directional Ramps or Equivalent. Surveyor Notes: N/A PROW/ADA: Not Found, R304.5.1, R304.5.3