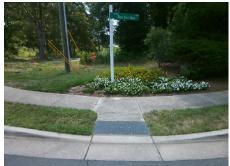

## Field Measurements/Component Compliance

Street 1 Name
Stop Condition-Street 1
Street 2 Name
Stop Condition-Street 2

PROVIDENCE RD WEST

None

DIXIE HILLS DR

StopSign

Possible Solutions:

Remove & Replace Curb Ramp With
Two New Directional Ramps or
Equivalent.

Surveyor Notes:
N/A

PROW/ADA:
Not Found, R304.5.1, R304.5.3

Total Cost: \$ 3200.00

| Field Measurements/Component Compliance |                       |      |      |                             |      |
|-----------------------------------------|-----------------------|------|------|-----------------------------|------|
| Compliance Description                  |                       | Data | Comp | liance Description          | Data |
| N/A                                     | Ramp Length (in)      | 44.0 | Yes  | BlendTrans Slope (%)        | 3.9  |
| No                                      | Ramp Width (in)       | 46.5 | No   | BlendTrans XSlope (%)       | 3.7  |
| N/A                                     | Flare Type LT         | N/A  | N/A  | Flare Type RT               | N/A  |
| N/A                                     | Flare Slope LT (%)    | N/A  | N/A  | Flare Slope RT (%)          | N/A  |
| N/A                                     | Flare Traversable LT? | N/A  | N/A  | Flare Traversable RT?       | N/A  |
| N/A                                     | Landing Length (in)   | N/A  | N/A  | DWS Provided?               | N/A  |
| N/A                                     | Landing Width (in)    | N/A  | N/A  | DWS Contrast?               | N/A  |
| N/A                                     | Landing Slope (%)     | N/A  | N/A  | DWS Length (in)             | N/A  |
| N/A                                     | Landing X Slope (%)   | N/A  | N/A  | DWS Full Width?             | N/A  |
| N/A                                     | Landing Curb? (Y/N)   | N/A  | N/A  | DWS Offset (in)             | N/A  |
| N/A                                     | Shared Landing?       | N/A  |      |                             |      |
| N/A                                     | Gutter Ponding?       | N/A  | N/A  | Gutter Slope (%)            | N/A  |
| N/A                                     | Gutter Lip Ht (in)    | N/A  | N/A  | Gutter X Slope (%)          | N/A  |
| N/A                                     | Painted X Walk1?      | No   | N/A  | Painted X Walk2?            | No   |
|                                         | X Walk 1 Direction    | To N |      | X Walk 2 Direction          | To W |
|                                         | X Walk 1 Width (in)   | N/A  |      | X Walk 2 Width (in)         | N/A  |
|                                         | X Walk 1 Slope (%)    | 3.7  |      | X Walk 2 Slope (%)          | 3.1  |
|                                         | X Walk 1 X Slope (%)  | 0.2  |      | X Walk 2 X Slope (%)        | 4.0  |
| N/A                                     | Ramp inside XWalk1?   | N/A  | N/A  | Ramp inside XWalk2?         | N/A  |
|                                         | Road Slope (%)        | 3.7  |      | Clear Space?                | N/A  |
|                                         | Road X Slope (%)      | 2.5  | N/A  | Clear Space to XWalk (in)   | N/A  |
| N/A                                     | Any Obstructions?     | N/A  | N/A  | Storm Grate/Utility Hazard? | N/A  |
|                                         | Obstruction Type      |      |      | Storm Grate/Utility Type    |      |
|                                         |                       | N/A  |      |                             | N/A  |
|                                         |                       |      | Yes  | Surface Condition? (G/P)    | Good |
|                                         |                       |      |      | Curb Slope (%)              | 11.8 |