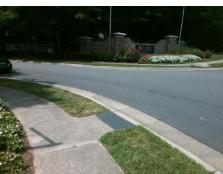

## Field Measurements/Component Compliance

Street 1 Name
Stop Condition-Street 1
Street 2 Name
Stop Condition-Street 2

PROVIDENCE RD WEST

None

DIXIE HILLS DR

StopSign

Possible Solutions:

Remove & Replace Curb Ramp With
Two New Directional Ramps or
Equivalent.

Surveyor Notes:
N/A

PROW/ADA:
Not Found, R304.5.1, R304.5.3

Total Cost: \$ 3200.00

| Field Measurements/Component Compliance |                       |      |      |                             |      |
|-----------------------------------------|-----------------------|------|------|-----------------------------|------|
| Compliance Description                  |                       | Data | Comp | liance Description          | Data |
| N/A                                     | Ramp Length (in)      | 44.0 | Yes  | BlendTrans Slope (%)        | 3.9  |
| No                                      | Ramp Width (in)       | 46.5 | No   | BlendTrans XSlope (%)       | 3.7  |
| N/A                                     | Flare Type LT         | N/A  | N/A  | Flare Type RT               | N/A  |
| N/A                                     | Flare Slope LT (%)    | N/A  | N/A  | Flare Slope RT (%)          | N/A  |
| N/A                                     | Flare Traversable LT? | N/A  | N/A  | Flare Traversable RT?       | N/A  |
| N/A                                     | Landing Length (in)   | N/A  | N/A  | DWS Provided?               | N/A  |
| N/A                                     | Landing Width (in)    | N/A  | N/A  | DWS Contrast?               | N/A  |
| N/A                                     | Landing Slope (%)     | N/A  | N/A  | DWS Length (in)             | N/A  |
| N/A                                     | Landing X Slope (%)   | N/A  | N/A  | DWS Full Width?             | N/A  |
| N/A                                     | Landing Curb? (Y/N)   | N/A  | N/A  | DWS Offset (in)             | N/A  |
| N/A                                     | Shared Landing?       | N/A  |      |                             |      |
| N/A                                     | Gutter Ponding?       | N/A  | N/A  | Gutter Slope (%)            | N/A  |
| N/A                                     | Gutter Lip Ht (in)    | N/A  | N/A  | Gutter X Slope (%)          | N/A  |
| N/A                                     | Painted X Walk1?      | No   | N/A  | Painted X Walk2?            | No   |
|                                         | X Walk 1 Direction    | To N |      | X Walk 2 Direction          | To W |
|                                         | X Walk 1 Width (in)   | N/A  |      | X Walk 2 Width (in)         | N/A  |
|                                         | X Walk 1 Slope (%)    | 3.7  |      | X Walk 2 Slope (%)          | 3.1  |
|                                         | X Walk 1 X Slope (%)  | 0.2  |      | X Walk 2 X Slope (%)        | 4.0  |
| N/A                                     | Ramp inside XWalk1?   | N/A  | N/A  | Ramp inside XWalk2?         | N/A  |
|                                         | Road Slope (%)        | 3.7  |      | Clear Space?                | N/A  |
|                                         | Road X Slope (%)      | 2.5  | N/A  | Clear Space to XWalk (in)   | N/A  |
| N/A                                     | Any Obstructions?     | N/A  | N/A  | Storm Grate/Utility Hazard? | N/A  |
|                                         | Obstruction Type      |      |      | Storm Grate/Utility Type    |      |
|                                         |                       | N/A  |      |                             | N/A  |
|                                         |                       |      | Yes  | Surface Condition? (G/P)    | Good |
|                                         |                       |      |      | Curb Slope (%)              | 11.8 |