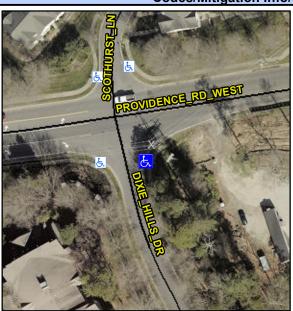

## Access Compliance Report Public Rights-of-Way (Curb Ramps)

Intersection ID: 30632Main Street: PROVIDENCE\_RD\_WESTCross Street: DIXIE\_HILLS\_DRLocation:SEADA ID: 27CCCF9566CARamp Type: BlendTrans1Initial Pass/Fail: FailOverall Compliance: NoSeverity Score:10