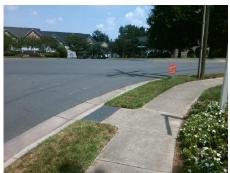

## Field Measurements/Component Compliance

Street 1 Name
Stop Condition-Street 1
Street 2 Name
Stop Condition-Street 2

PROVIDENCE RD WEST

None

DIXIE HILLS DR

StopSign

Possible Solutions:

Remove & Replace Curb Ramp With
Two New Directional Ramps or
Equivalent.

Surveyor Notes:
N/A

PROW/ADA:
Not Found, R304.5.1, R304.5.3

Total Cost: \$ 3200.00

| Field Measurements/Component Compliance |                       |      |      |                             |      |
|-----------------------------------------|-----------------------|------|------|-----------------------------|------|
| Compliance Description                  |                       | Data | Comp | liance Description          | Data |
| N/A                                     | Ramp Length (in)      | 44.0 | Yes  | BlendTrans Slope (%)        | 3.9  |
| No                                      | Ramp Width (in)       | 46.5 | No   | BlendTrans XSlope (%)       | 3.7  |
| N/A                                     | Flare Type LT         | N/A  | N/A  | Flare Type RT               | N/A  |
| N/A                                     | Flare Slope LT (%)    | N/A  | N/A  | Flare Slope RT (%)          | N/A  |
| N/A                                     | Flare Traversable LT? | N/A  | N/A  | Flare Traversable RT?       | N/A  |
| N/A                                     | Landing Length (in)   | N/A  | N/A  | DWS Provided?               | N/A  |
| N/A                                     | Landing Width (in)    | N/A  | N/A  | DWS Contrast?               | N/A  |
| N/A                                     | Landing Slope (%)     | N/A  | N/A  | DWS Length (in)             | N/A  |
| N/A                                     | Landing X Slope (%)   | N/A  | N/A  | DWS Full Width?             | N/A  |
| N/A                                     | Landing Curb? (Y/N)   | N/A  | N/A  | DWS Offset (in)             | N/A  |
| N/A                                     | Shared Landing?       | N/A  |      |                             |      |
| N/A                                     | Gutter Ponding?       | N/A  | N/A  | Gutter Slope (%)            | N/A  |
| N/A                                     | Gutter Lip Ht (in)    | N/A  | N/A  | Gutter X Slope (%)          | N/A  |
| N/A                                     | Painted X Walk1?      | No   | N/A  | Painted X Walk2?            | No   |
|                                         | X Walk 1 Direction    | To N |      | X Walk 2 Direction          | To W |
|                                         | X Walk 1 Width (in)   | N/A  |      | X Walk 2 Width (in)         | N/A  |
|                                         | X Walk 1 Slope (%)    | 3.7  |      | X Walk 2 Slope (%)          | 3.1  |
|                                         | X Walk 1 X Slope (%)  | 0.2  |      | X Walk 2 X Slope (%)        | 4.0  |
| N/A                                     | Ramp inside XWalk1?   | N/A  | N/A  | Ramp inside XWalk2?         | N/A  |
|                                         | Road Slope (%)        | 3.7  |      | Clear Space?                | N/A  |
|                                         | Road X Slope (%)      | 2.5  | N/A  | Clear Space to XWalk (in)   | N/A  |
| N/A                                     | Any Obstructions?     | N/A  | N/A  | Storm Grate/Utility Hazard? | N/A  |
|                                         | Obstruction Type      |      |      | Storm Grate/Utility Type    |      |
|                                         |                       | N/A  |      |                             | N/A  |
|                                         |                       |      | Yes  | Surface Condition? (G/P)    | Good |
|                                         |                       |      |      | Curb Slope (%)              | 11.8 |