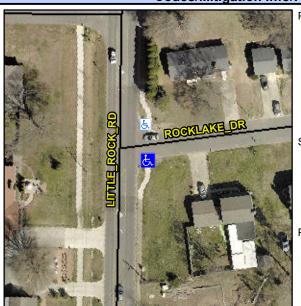

## Access Compliance Report Public Rights-of-Way (Curb Ramps)

Intersection ID: 9065 Main Street: LITTLE\_ROCK\_RD Cross Street: ROCKLAKE\_DR Location: S

ADA ID: 27CD5BB35D54 Ramp Type: Perp Initial Pass/Fail: Fail Overall Compliance: No Severity Score: 46.25