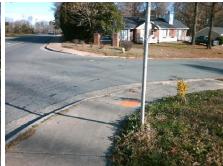

## Access Compliance Report Public Rights-of-Way (Curb Ramps)

Intersection ID: 9065 Main Street: LITTLE\_ROCK\_RD Cross Street: ROCKLAKE\_DR Location: S

ADA ID: 27CD5BB35D54 Ramp Type: Perp Initial Pass/Fail: Fail Overall Compliance: No Severity Score: 46.25

Possible Solutions:
Remove & Replace Entire Ramp.

Surveyor Notes:
N/A

PROW/ADA:
Not Found, R304.5.1, R304.2.2, R304.5.3

Total Cost: \$ 1850.00

| Field Measurements/Component Compilance |                       |      |                        |                             |      |
|-----------------------------------------|-----------------------|------|------------------------|-----------------------------|------|
| Compliance Description                  |                       | Data | Compliance Description |                             | Data |
| N/A                                     | Ramp Length (in)      | 60.0 | No                     | Ramp Slope (%)              | 8.7  |
| No                                      | Ramp Width (in)       | 36.0 | No                     | Ramp XSlope (%)             | 7.0  |
| N/A                                     | Flare Type LT         | N/A  | N/A                    | Flare Type RT               | N/A  |
| N/A                                     | Flare Slope LT (%)    | N/A  | N/A                    | Flare Slope RT (%)          | N/A  |
| N/A                                     | Flare Traversable LT? | N/A  | N/A                    | Flare Traversable RT?       | N/A  |
| N/A                                     | Landing Length (in)   | N/A  | N/A                    | DWS Provided?               | N/A  |
| N/A                                     | Landing Width (in)    | N/A  | N/A                    | DWS Contrast?               | N/A  |
| N/A                                     | Landing Slope (%)     | N/A  | N/A                    | DWS Length (in)             | N/A  |
| N/A                                     | Landing X Slope (%)   | N/A  | N/A                    | DWS Full Width?             | N/A  |
| N/A                                     | Landing Curb? (Y/N)   | N/A  | N/A                    | DWS Offset (in)             | N/A  |
| N/A                                     | Shared Landing?       | N/A  |                        |                             |      |
| N/A                                     | Gutter Ponding?       | N/A  | N/A                    | Gutter Slope (%)            | N/A  |
| N/A                                     | Gutter Lip Ht (in)    | N/A  | N/A                    | Gutter X Slope (%)          | N/A  |
| N/A                                     | Painted X Walk1?      | No   | N/A                    | Painted X Walk2?            | N/A  |
|                                         | X Walk 1 Direction    | To N |                        | X Walk 2 Direction          | N/A  |
| N/A                                     | X Walk 1 Width (in)   | N/A  | N/A                    | X Walk 2 Width (in)         | N/A  |
|                                         | X Walk 1 Slope (%)    | 2.9  |                        | X Walk 2 Slope (%)          | N/A  |
|                                         | X Walk 1 X Slope (%)  | 6.7  |                        | X Walk 2 X Slope (%)        | N/A  |
| N/A                                     | Ramp inside XWalk1?   | N/A  | N/A                    | Ramp inside XWalk2?         | N/A  |
|                                         | Road Slope (%)        | N/A  | N/A                    | Clear Space?                | N/A  |
|                                         | Road X Slope (%)      | N/A  | N/A                    | Clear Space to XWalk (in)   | N/A  |
| N/A                                     | Any Obstructions?     | N/A  | N/A                    | Storm Grate/Utility Hazard? | N/A  |
|                                         | Obstruction Type      |      |                        | Storm Grate/Utility Type    |      |
|                                         |                       | N/A  |                        |                             | N/A  |
|                                         |                       |      | Yes                    | Surface Condition? (G/P)    | Good |
| 4500                                    | NAME OF STREET        |      |                        |                             |      |