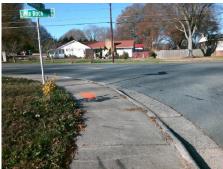

## Access Compliance Report Public Rights-of-Way (Curb Ramps)

Intersection ID: 9065 Main Street: LITTLE\_ROCK\_RD Cross Street: ROCKLAKE\_DR Location: S

ADA ID: 27CD5BB35D54 Ramp Type: Perp Initial Pass/Fail: Fail Overall Compliance: No Severity Score: 46.25

Possible Solutions:
Remove & Replace Entire Ramp.

Surveyor Notes:
N/A

PROW/ADA:
Not Found, R304.5.1, R304.2.2, R304.5.3

Total Cost: \$ 1850.00

| Field Measurements/Component Compilance |                       |      |                        |                             |      |
|-----------------------------------------|-----------------------|------|------------------------|-----------------------------|------|
| Compliance Description                  |                       | Data | Compliance Description |                             | Data |
| N/A                                     | Ramp Length (in)      | 60.0 | No                     | Ramp Slope (%)              | 8.7  |
| No                                      | Ramp Width (in)       | 36.0 | No                     | Ramp XSlope (%)             | 7.0  |
| N/A                                     | Flare Type LT         | N/A  | N/A                    | Flare Type RT               | N/A  |
| N/A                                     | Flare Slope LT (%)    | N/A  | N/A                    | Flare Slope RT (%)          | N/A  |
| N/A                                     | Flare Traversable LT? | N/A  | N/A                    | Flare Traversable RT?       | N/A  |
| N/A                                     | Landing Length (in)   | N/A  | N/A                    | DWS Provided?               | N/A  |
| N/A                                     | Landing Width (in)    | N/A  | N/A                    | DWS Contrast?               | N/A  |
| N/A                                     | Landing Slope (%)     | N/A  | N/A                    | DWS Length (in)             | N/A  |
| N/A                                     | Landing X Slope (%)   | N/A  | N/A                    | DWS Full Width?             | N/A  |
| N/A                                     | Landing Curb? (Y/N)   | N/A  | N/A                    | DWS Offset (in)             | N/A  |
| N/A                                     | Shared Landing?       | N/A  |                        |                             |      |
| N/A                                     | Gutter Ponding?       | N/A  | N/A                    | Gutter Slope (%)            | N/A  |
| N/A                                     | Gutter Lip Ht (in)    | N/A  | N/A                    | Gutter X Slope (%)          | N/A  |
| N/A                                     | Painted X Walk1?      | No   | N/A                    | Painted X Walk2?            | N/A  |
|                                         | X Walk 1 Direction    | To N |                        | X Walk 2 Direction          | N/A  |
| N/A                                     | X Walk 1 Width (in)   | N/A  | N/A                    | X Walk 2 Width (in)         | N/A  |
|                                         | X Walk 1 Slope (%)    | 2.9  |                        | X Walk 2 Slope (%)          | N/A  |
|                                         | X Walk 1 X Slope (%)  | 6.7  |                        | X Walk 2 X Slope (%)        | N/A  |
| N/A                                     | Ramp inside XWalk1?   | N/A  | N/A                    | Ramp inside XWalk2?         | N/A  |
|                                         | Road Slope (%)        | N/A  | N/A                    | Clear Space?                | N/A  |
|                                         | Road X Slope (%)      | N/A  | N/A                    | Clear Space to XWalk (in)   | N/A  |
| N/A                                     | Any Obstructions?     | N/A  | N/A                    | Storm Grate/Utility Hazard? | N/A  |
|                                         | Obstruction Type      |      |                        | Storm Grate/Utility Type    |      |
|                                         |                       | N/A  |                        |                             | N/A  |
|                                         |                       |      | Yes                    | Surface Condition? (G/P)    | Good |
| 4500                                    | NAME OF STREET        |      |                        |                             |      |